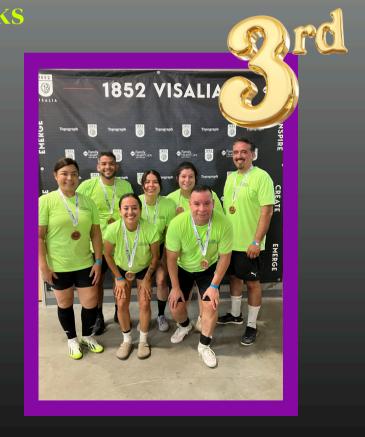

### **Indoor Soccer Standings**

**Top Performers:** 

1st: 4Creeks

2nd: Trilogy

3rd: TCOE

4th: Self Help

5th: Kaweah

**Containers** 