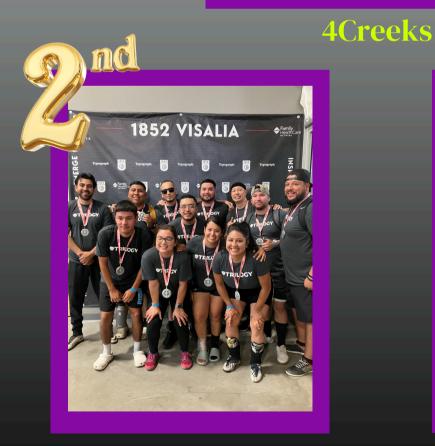

### **Indoor Soccer Standings**

**Top Performers:** 

1st: 4Creeks

2nd: Trilogy

3rd: TCOE

4th: Self Help

5th: Kaweah

**Containers** 