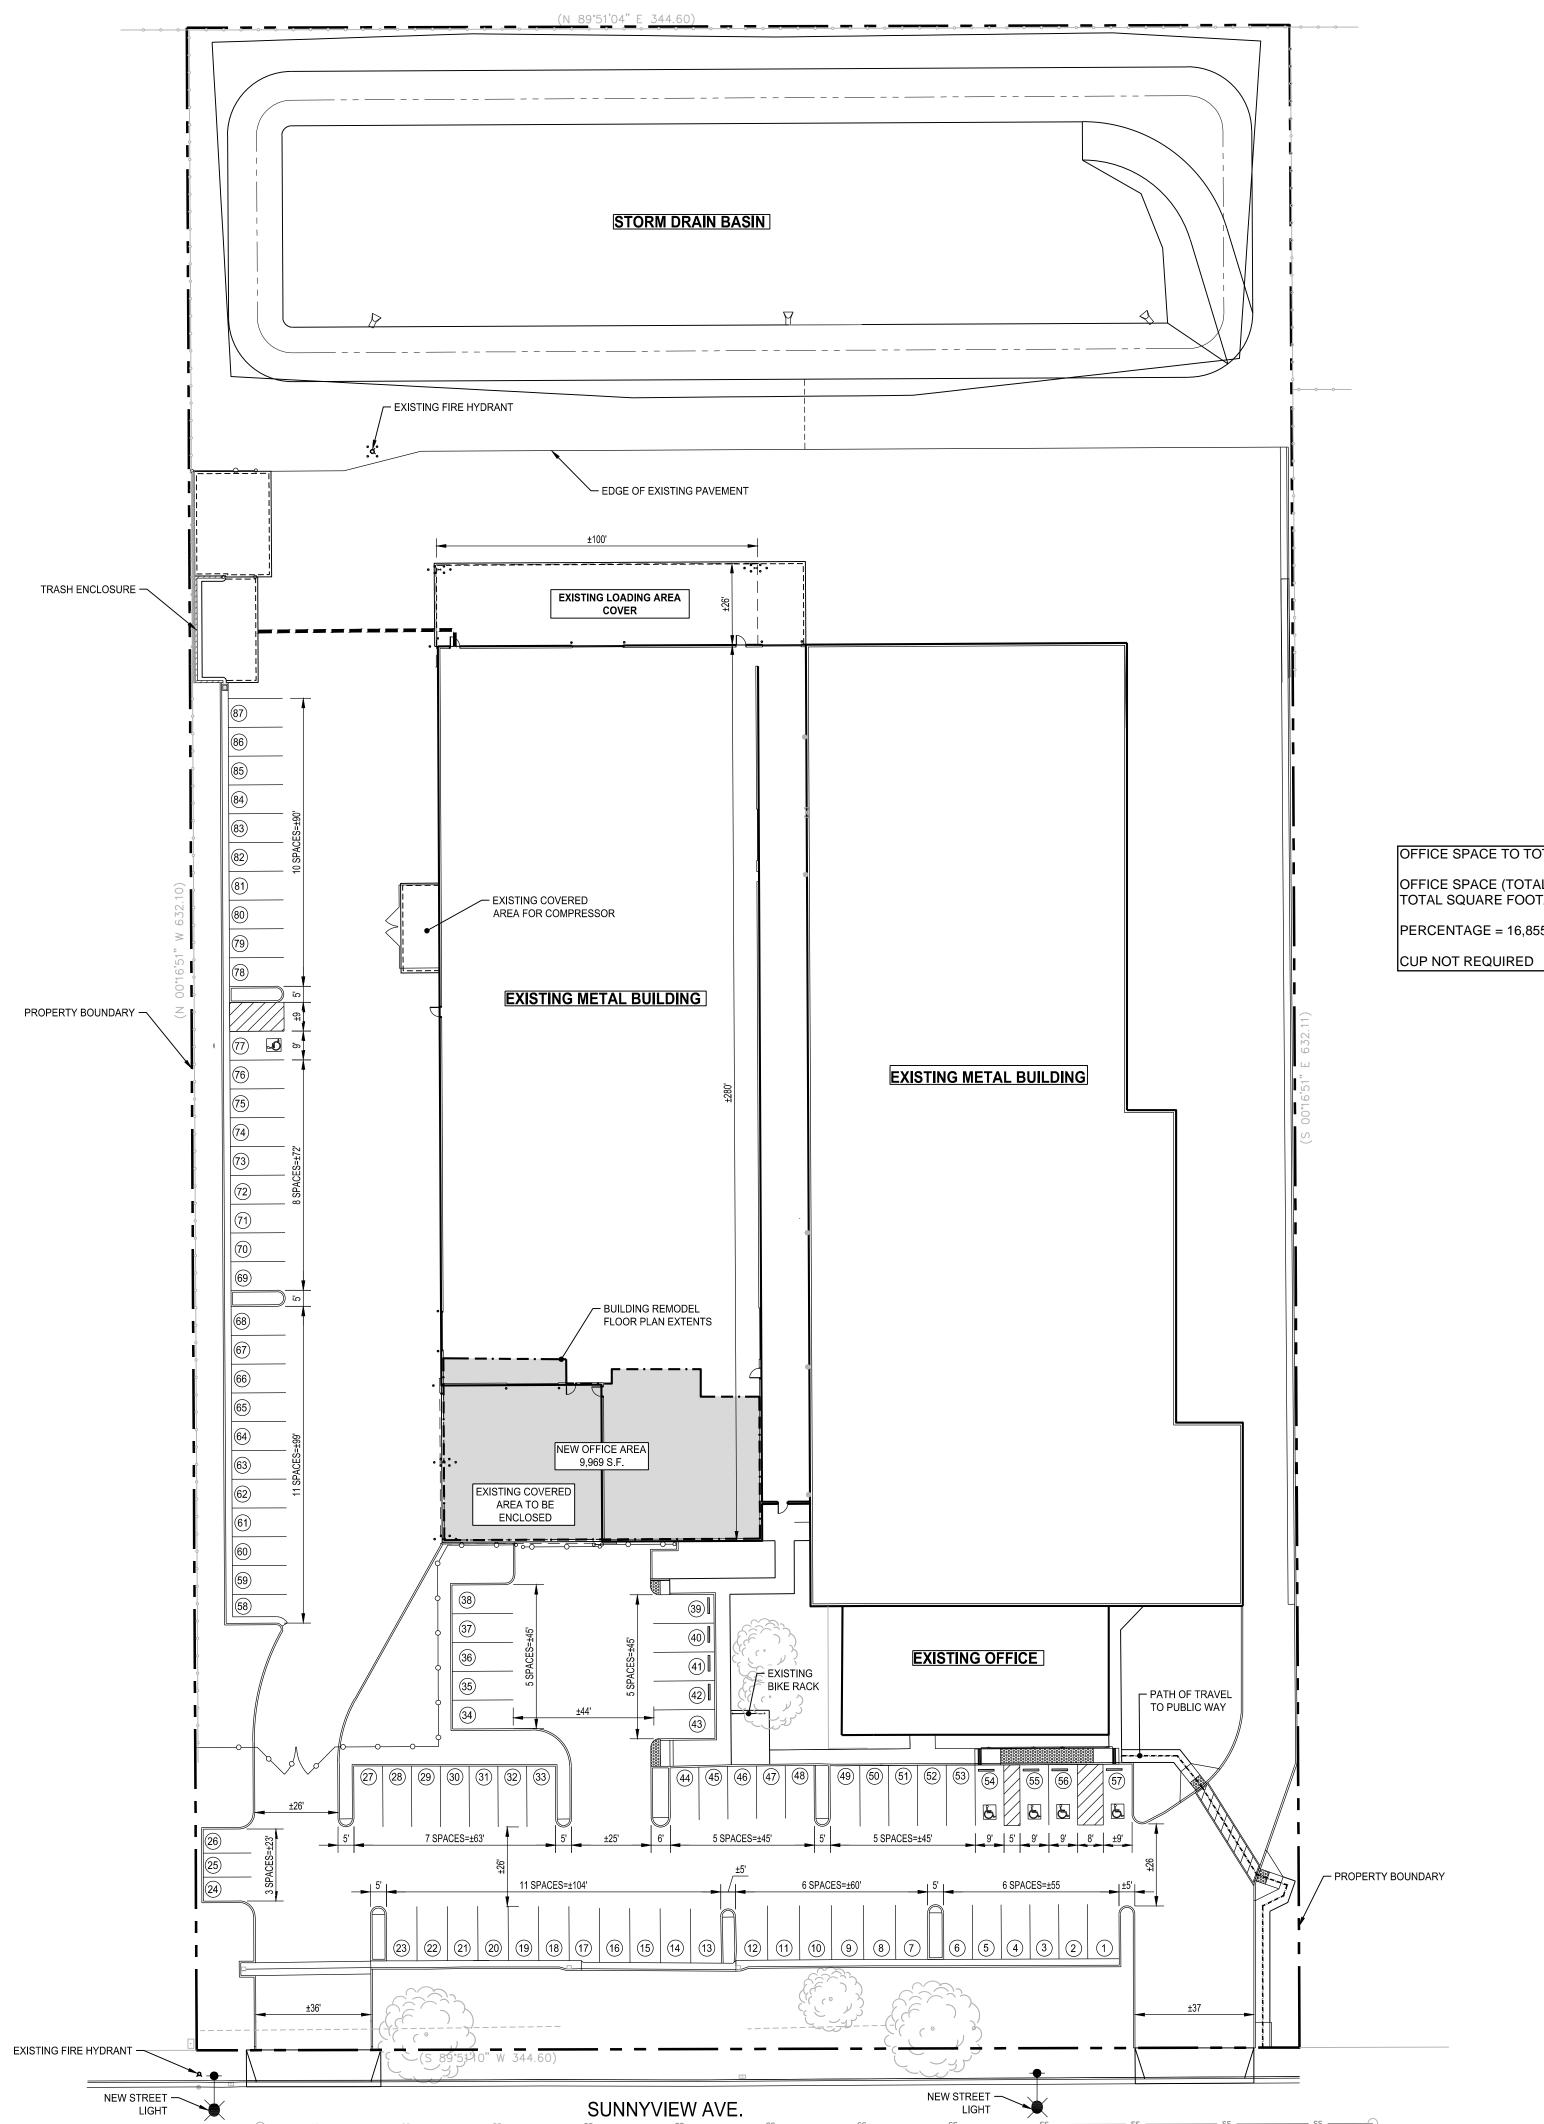

PROJECT TITLE: Serpa Packaging Soulutions

DESCRIPTION: Building Remodel for Serpa Packaging Soulutions (I-L)

APPLICANT: Aaron Oliver

OWNER: SERPA FERNANDO M (TR)

APN: 077200015

LOCATION: 7020 W SUNNYVIEW AVE