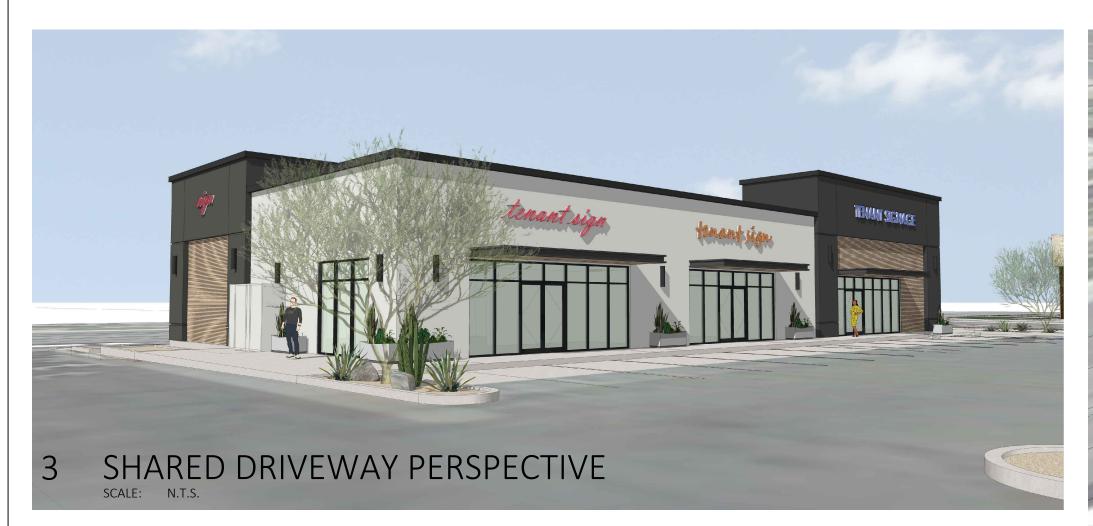

APPLICANT: Michael Porter OWNER: TAING SIEN APN: 091161009 091161047 091161052

LOCATION:

ITEM NO: 4 Added to Agenda

SITE PLAN NO: SPR23060

PROJECT TITLE: Gas Station at 100 W. Mineral King Ave

DESCRIPTION: A New 3380 SF. Retail Building with 2 Tenant Spaces (2180 Mini-Mart, 1 new 3380sf Retail Building with

Tenant Spaces (2180 sf & 1200sf) and an Existing 4 Pump Gas Station, Covered Area is 1568 sf. (D-MU

APPLICANT: Parminder Singh

OWNER: JSTLLC APN: 094313010

LOCATION: 100 W MINERAL KING AVE

ITEM NO: 5 Added to Agenda