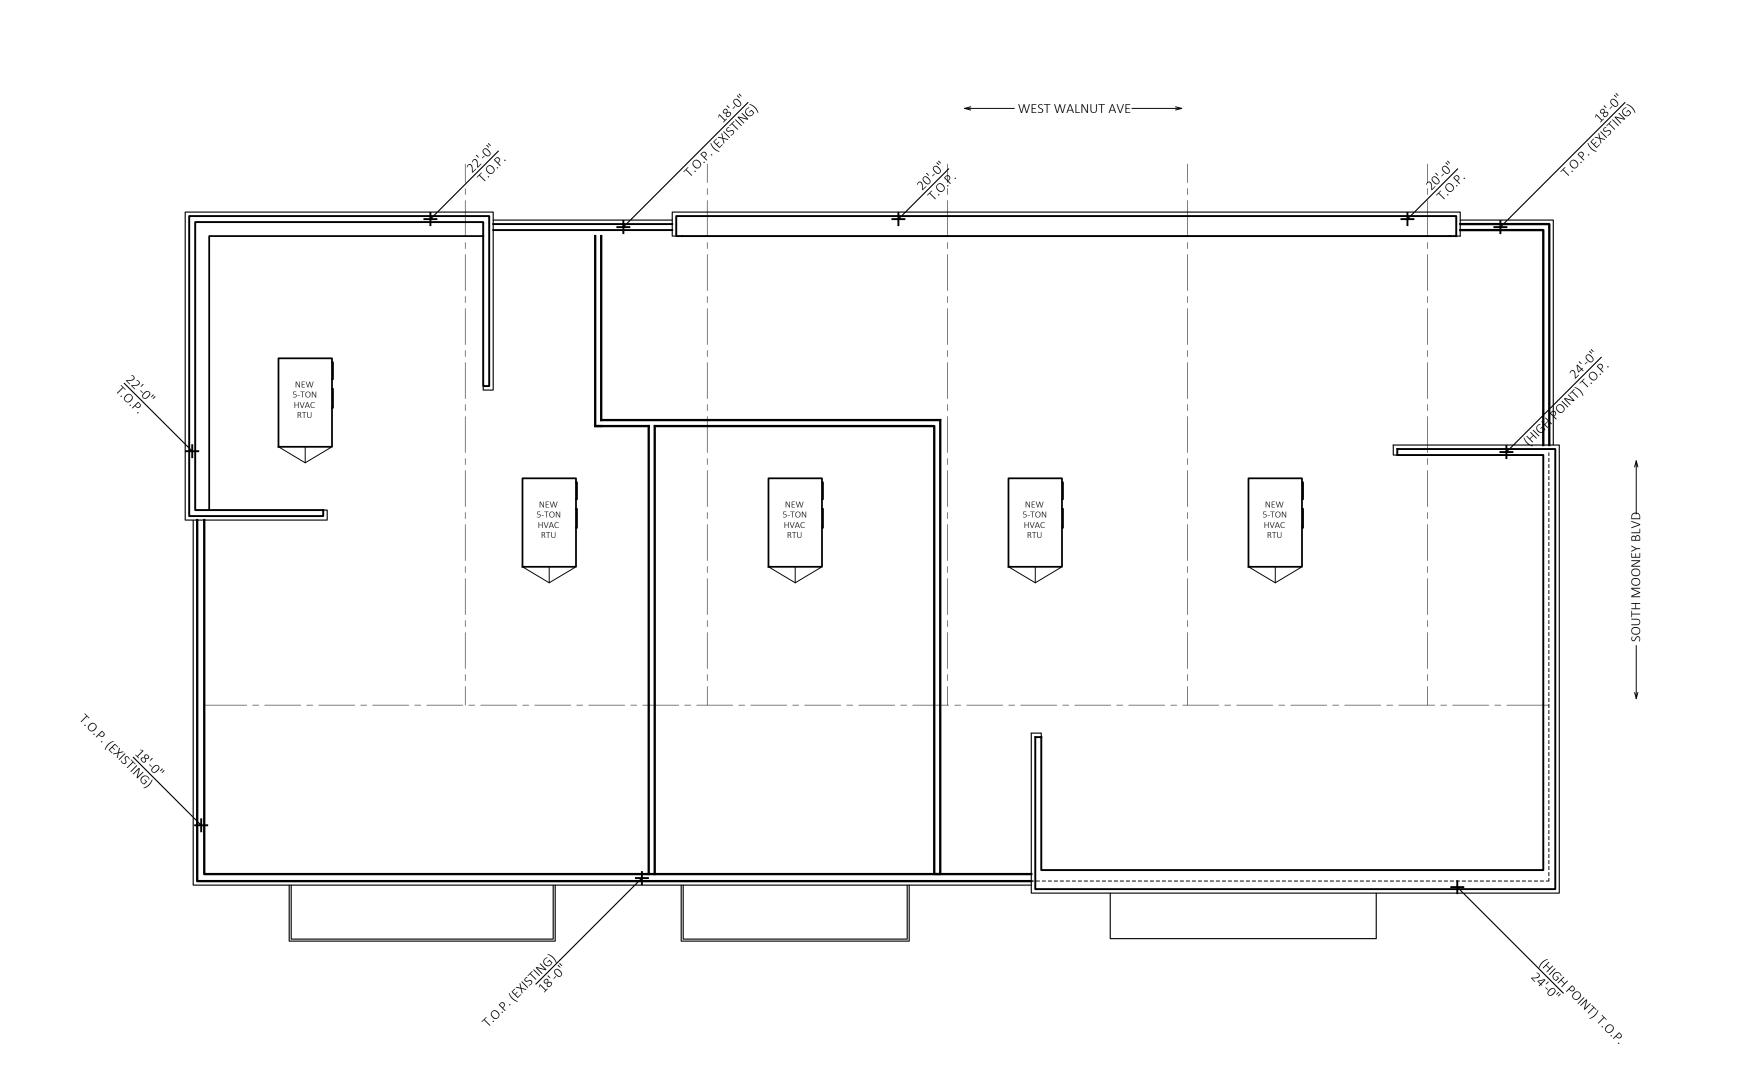

SITE PLAN NO: SPR23062

PROJECT TITLE: 2001 S Mooney Commercial Retail Bld Renovation

DESCRIPTION: Exterior Facade and Demising/Remodel and Existing 1 Story Former Bank Building into a Multi-Tenant

Configuration to Accommodate 3 Tenant Suites.

APPLICANT: Matt Nohr

OWNER: 2001 MOONEY WEP LLC

APN: 121160011

LOCATION: 2001 S MOONEY BLVD

ITEM NO: 7 Added to Agenda

SITE PLAN NO: SPR23063
PROJECT TITLE: Free Radical

DESCRIPTION: Provision of Full-Body Infrared Light Immersion for the Purpose of Body Detoxification and overall