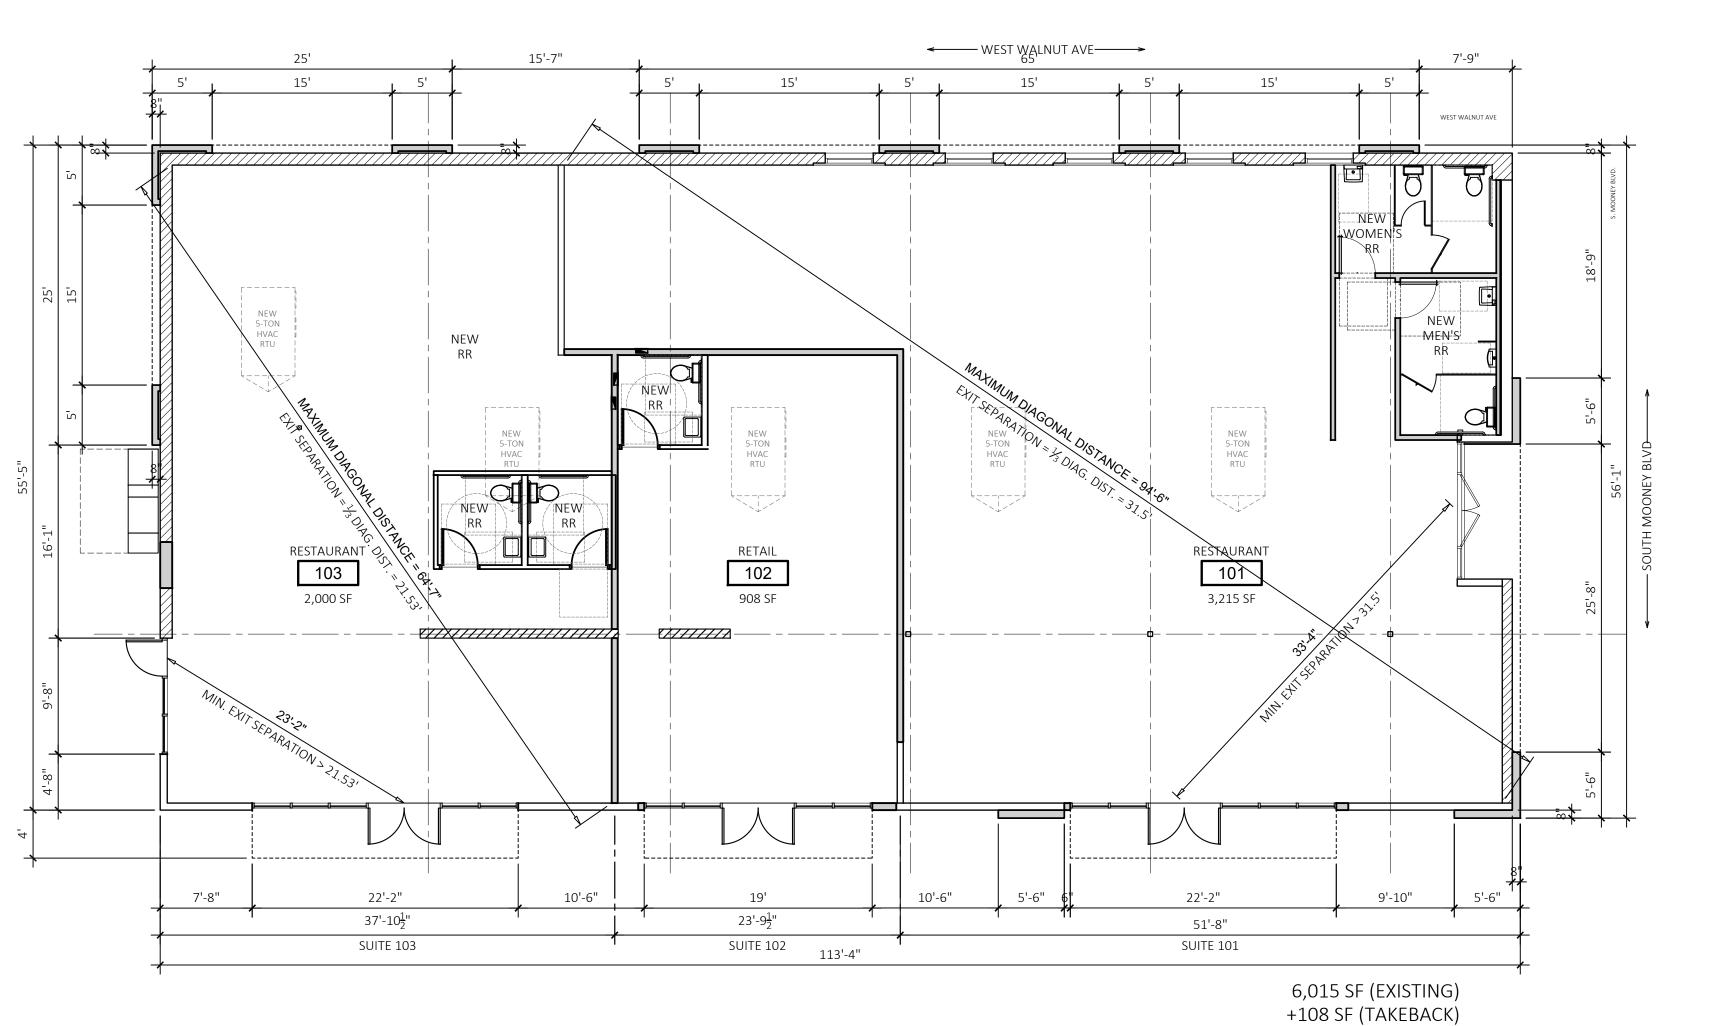

SITE PLAN NO: SPR23062

PROJECT TITLE: 2001 S Mooney Commercial Retail Bld Renovation

DESCRIPTION: Exterior Facade and Demising/Remodel and Existing 1 Story Former Bank Building into a Multi-Tenant

Configuration to Accommodate 3 Tenant Suites.

APPLICANT: Matt Nohr

OWNER: 2001 MOONEY WEP LLC

APN: 121160011

LOCATION: 2001 S MOONEY BLVD

ITEM NO: 7 Added to Agenda

SITE PLAN NO: SPR23063
PROJECT TITLE: Free Radical

DESCRIPTION: Provision of Full-Body Infrared Light Immersion for the Purpose of Body Detoxification and overall