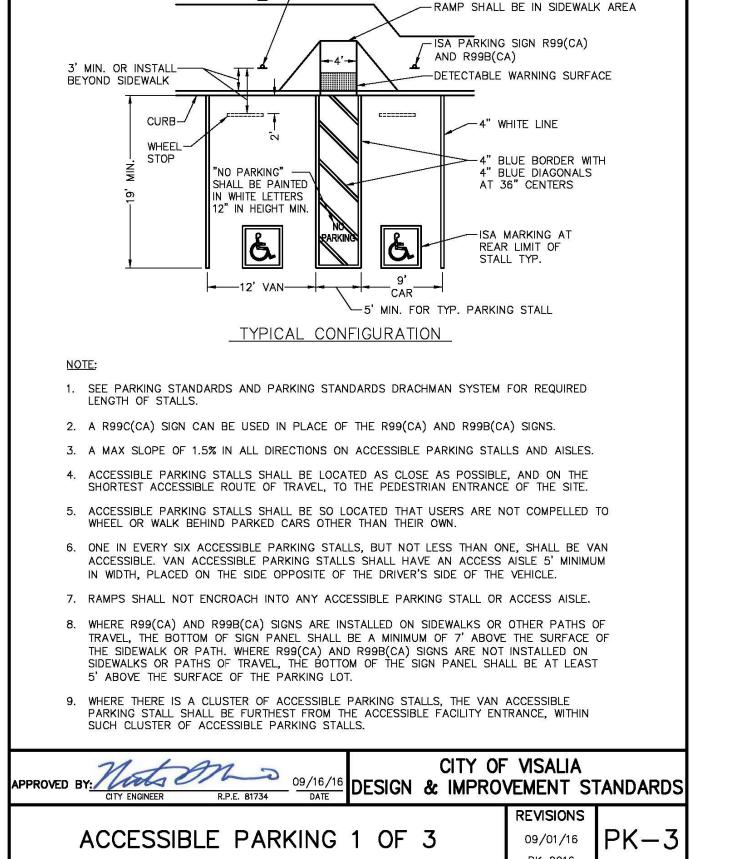

CHNICIAN:** 

PROJECT MANAGER: AC

JOB NUMBER:

SHEET NUMBER

NO O

S

HOU

+/- 42' - 0"

PROJECT WILL CONNECT TO EXISTING SS MAIN ON HOUSTON

RAISED PLANTER

**NEIGHBORING LOT (EMPTY)** 

C-MU DESIGNATION

PROPOSED BUILDING=

NEW PAVEMENT TO MEET TRAFFIC

INDEX OF 5.0 MIN. FOR SOLID WASTE TRUCK TRAVEL PATH

\_\_\_1-STORY-\_66'-0"\_-

1,597 INTERIOR SF

13

SETBACK

[133.09'

STREET CENTERLINE

N. SANTA FE ST.

FOOD TRUCK

< FOOD TRUCK

FINAL ELEVATIONS WILL BE

DURING THE CONSTRUCTION ,

DETERMINED BY CIVIL

\_ DOCUMENTS PHASE

24' TRASH ENCLOSURE

UNDERGROUND ALL EXISTING OVERHEAD UTILITIES WITHIN

OVER 50KV SHALL BE EXEMPT FROM UNDERGROUNDING.

THE PROJECT LIMITS. EXISTING OVERHEAD ELECTRICAL LINES

AVE. TO BE COORDINATED WITH CITY ENGINEER



# PK-2 PARKING STANDARD DRACHMAN SYSTEM





ISA PARKING SIGN R99(CA) AND R99B(CA). VAN ACCESSIBLE STALL SHALL REQUIRE SIGN R7-8b(CA) IN ADDITION, MOUNTED BELOW. SEE NOTE 2







www.PortervilleArchitect.com architect: andrew goodwin, aia andrew@andrewgoodwin.us principal: alex ceballos alex@alexceballos.com

**6** 

Ç

म

**CONSULTANTS** 

ARCHITECTURE | DESIGN

ANDREW GOODWIN DESIGNS

311 N. 2ND ST. STE. B7

PORTERVILLE, CA 93257

t: (559) 359-8789

These drawings are instruments of service and are the property of G.J. Gardner Homes. The information represented on these drawings are exclusively for the project otherwise reproduced without express written permission of G.J. Gardner Homes. Copyright 2022

**PROJECT** 

LADY'S CHICKEN AND RICE

519 E. HOUSTON AVE. VISALIA, CA 93292

**CLIENT** 

**BOUNLEUK AND JIMMY THONGSENG** 

R