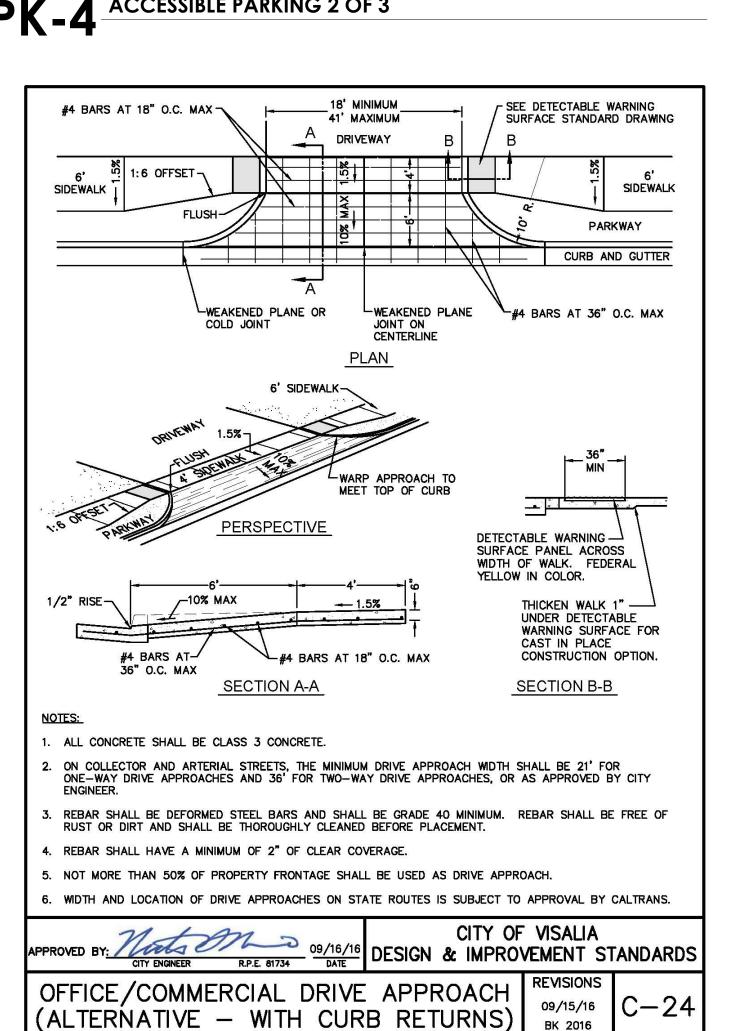

OUSTON

RAISED PLANTER

**NEIGHBORING LOT (EMPTY)** 

C-MU DESIGNATION

PROPOSED BUILDING=

NEW PAVEMENT TO MEET TRAFFIC

INDEX OF 5.0 MIN. FOR SOLID WASTE TRUCK TRAVEL PATH

\_\_\_1-STORY-\_66'-0"\_-

1,597 INTERIOR SF

13

SETBACK

[133.09'

STREET CENTERLINE

N. SANTA FE ST.

FOOD TRUCK

< FOOD TRUCK

FINAL ELEVATIONS WILL BE

DURING THE CONSTRUCTION ,

DETERMINED BY CIVIL

\_ DOCUMENTS PHASE

24' TRASH ENCLOSURE

UNDERGROUND ALL EXISTING OVERHEAD UTILITIES WITHIN

OVER 50KV SHALL BE EXEMPT FROM UNDERGROUNDING.

THE PROJECT LIMITS. EXISTING OVERHEAD ELECTRICAL LINES

AVE. TO BE COORDINATED WITH CITY ENGINEER



# PK-2 PARKING STANDARD DRACHMAN SYSTEM





ISA PARKING SIGN R99(CA) AND R99B(CA). VAN ACCESSIBLE STALL SHALL REQUIRE SIGN R7-8b(CA) IN ADDITION, MOUNTED BELOW. SEE NOTE 2







www.PortervilleArchitect.com architect: andrew goodwin, aia andrew@andrewgoodwin.us principal: alex ceballos alex@alexceballos.com

**6** 

Ç

म

**CONSULTANTS** 

ARCHITECTURE | DESIGN

ANDREW GOODWIN DESIGNS

311 N. 2ND ST. STE. B7

PORTERVILLE, CA 93257

t: (559) 359-8789

These drawings are instruments of service and are the property of G.J. Gardner Homes. The information represented on these drawings are exclusively for the project otherwise reproduced without express written permission of G.J. Gardner Homes. Copyright 2022

**PROJECT** 

LADY'S CHICKEN AND RICE

519 E. HOUSTON AVE. VISALIA, CA 93292

**CLIENT** 

**BOUNLEUK AND JIMMY THONGSENG** 

REVISIONS

REV # | REV DATE | REV DESCRIPTION

SHEET TITLE

CITY OF VISALIA DETAILS AND STANDARDS

03/02/2023

ER **TECHNICIAN:** 

PROJ