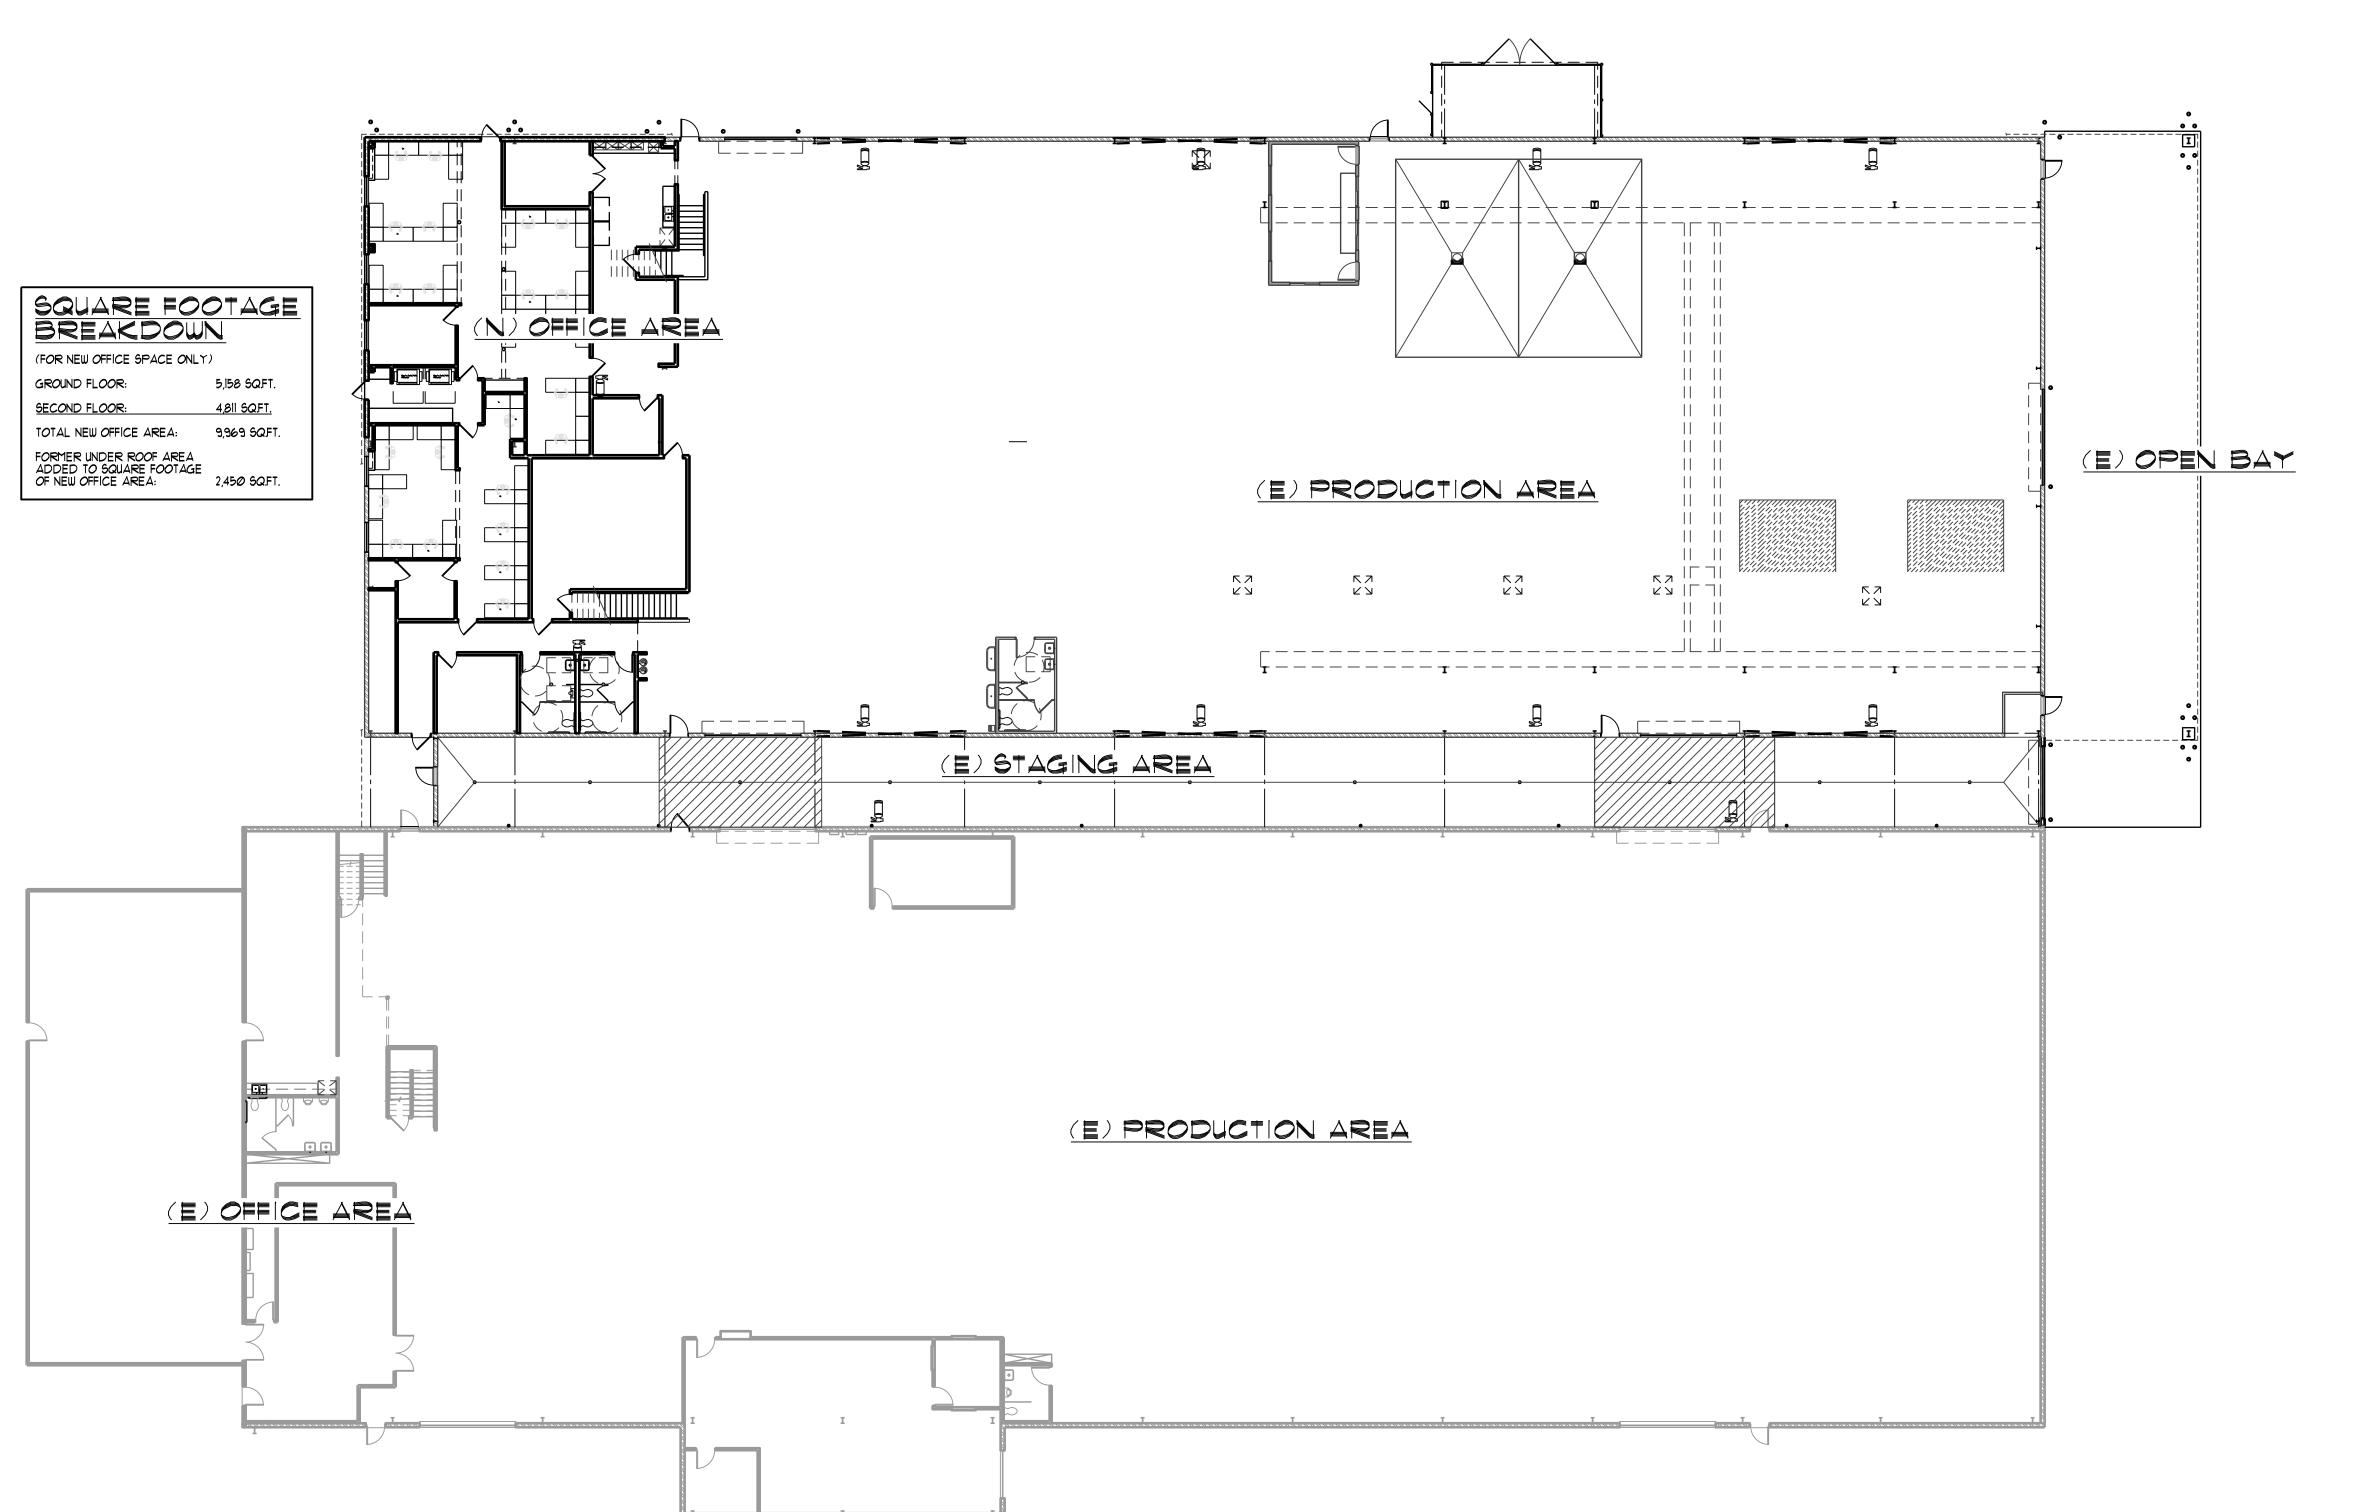

PROJECT TITLE: Serpa Packaging Soulutions

DESCRIPTION: Building Remodel for Serpa Packaging Soulutions (I-L)

APPLICANT: Aaron Oliver

OWNER: SERPA FERNANDO M (TR)

APN: 077200015

LOCATION: 7020 W SUNNYVIEW AVE