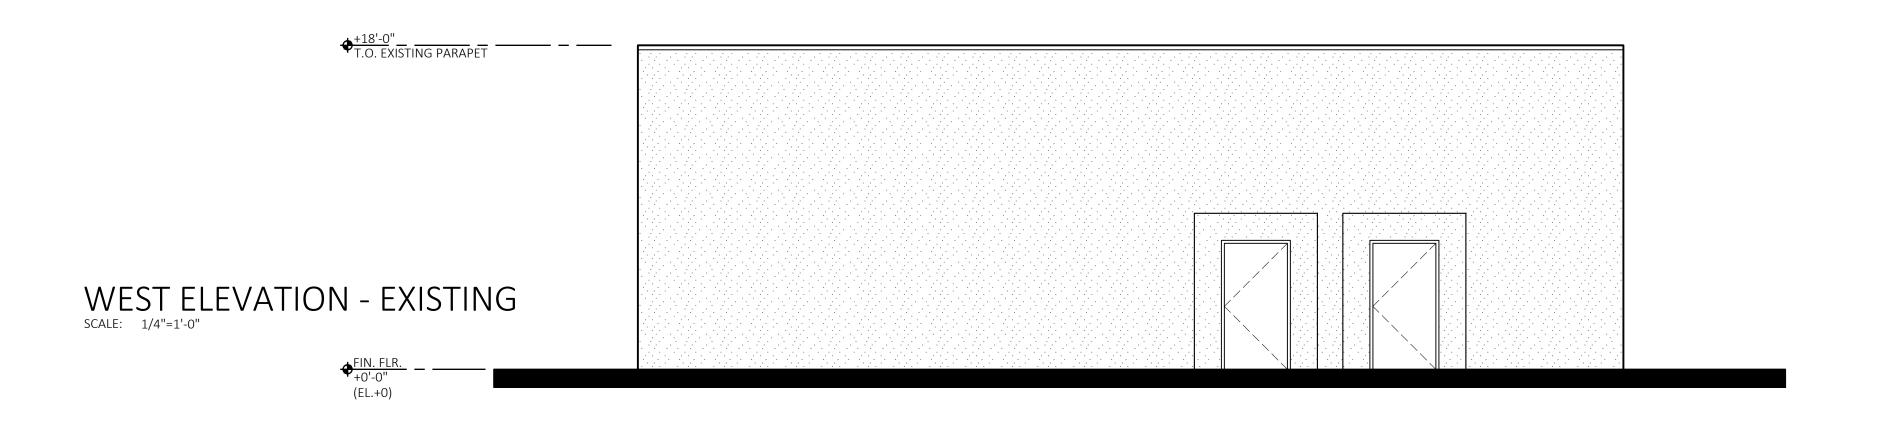

PROJECT TITLE: Serpa Packaging Soulutions

DESCRIPTION: Building Remodel for Serpa Packaging Soulutions (I-L)

APPLICANT: Aaron Oliver

OWNER: SERPA FERNANDO M (TR)

APN: 077200015

LOCATION: 7020 W SUNNYVIEW AVE