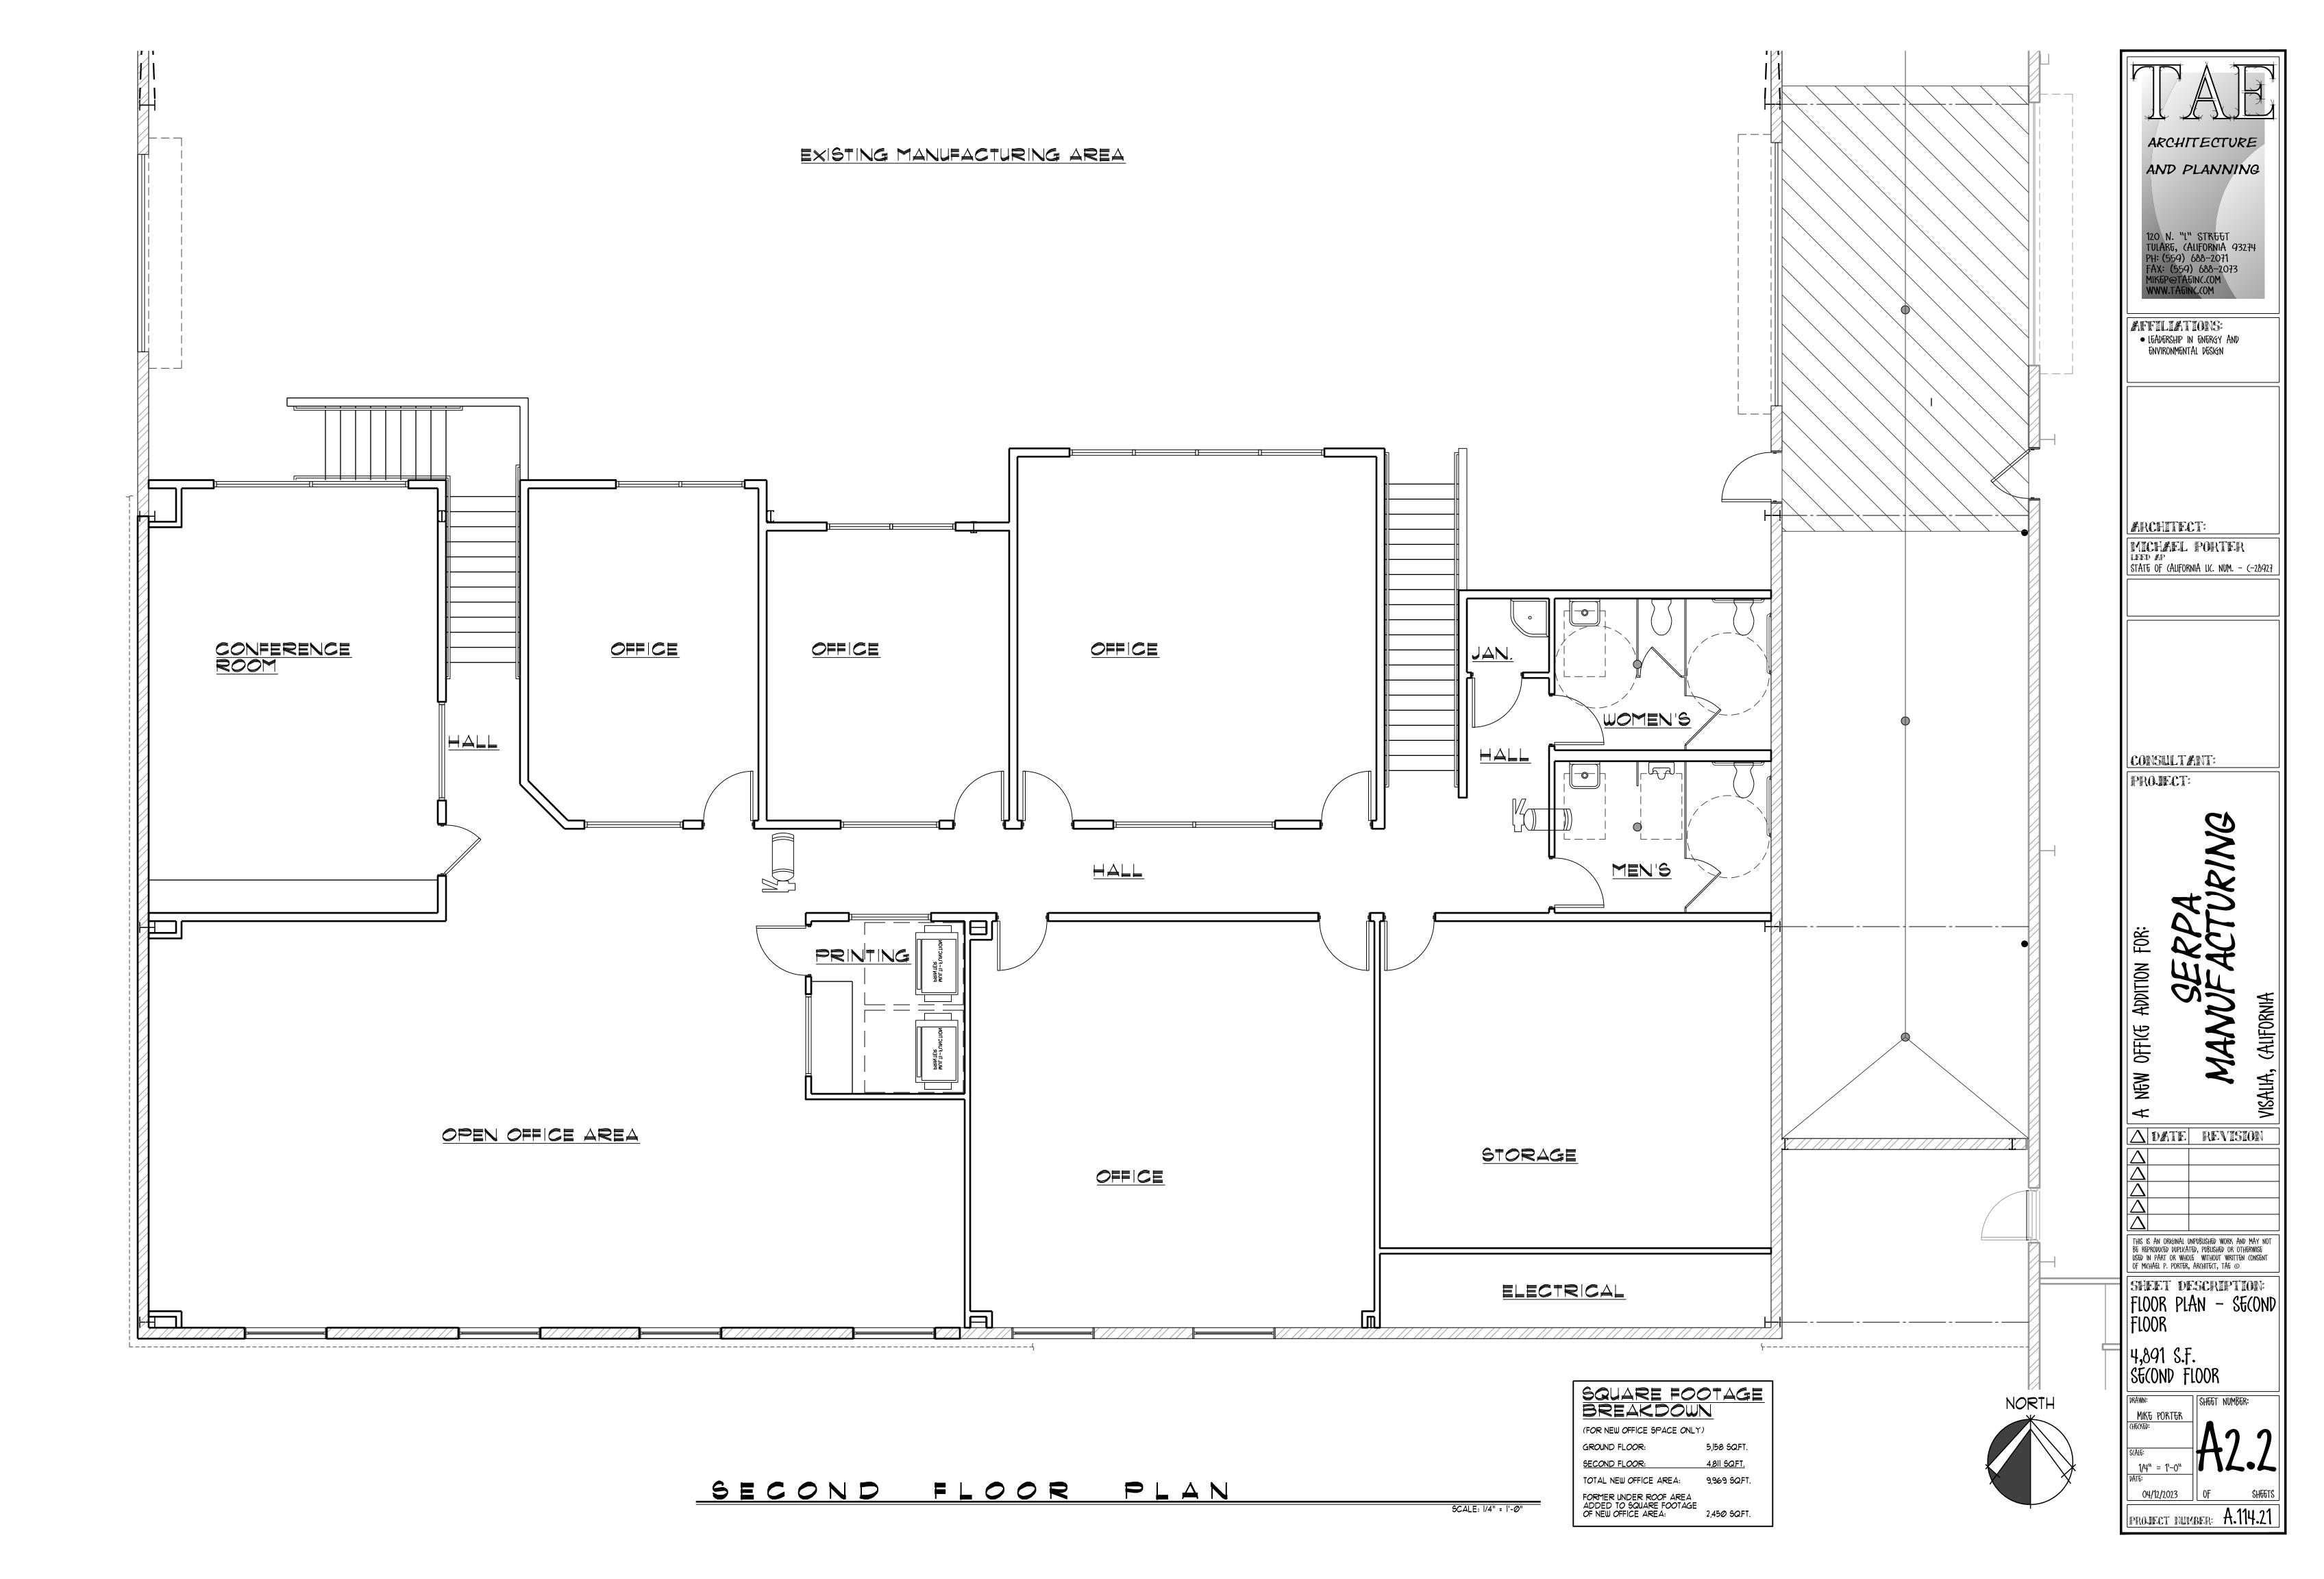

PROJECT TITLE: Serpa Packaging Soulutions

DESCRIPTION: Building Remodel for Serpa Packaging Soulutions (I-L)

APPLICANT: Aaron Oliver

OWNER: SERPA FERNANDO M (TR)

APN: 077200015

LOCATION: 7020 W SUNNYVIEW AVE