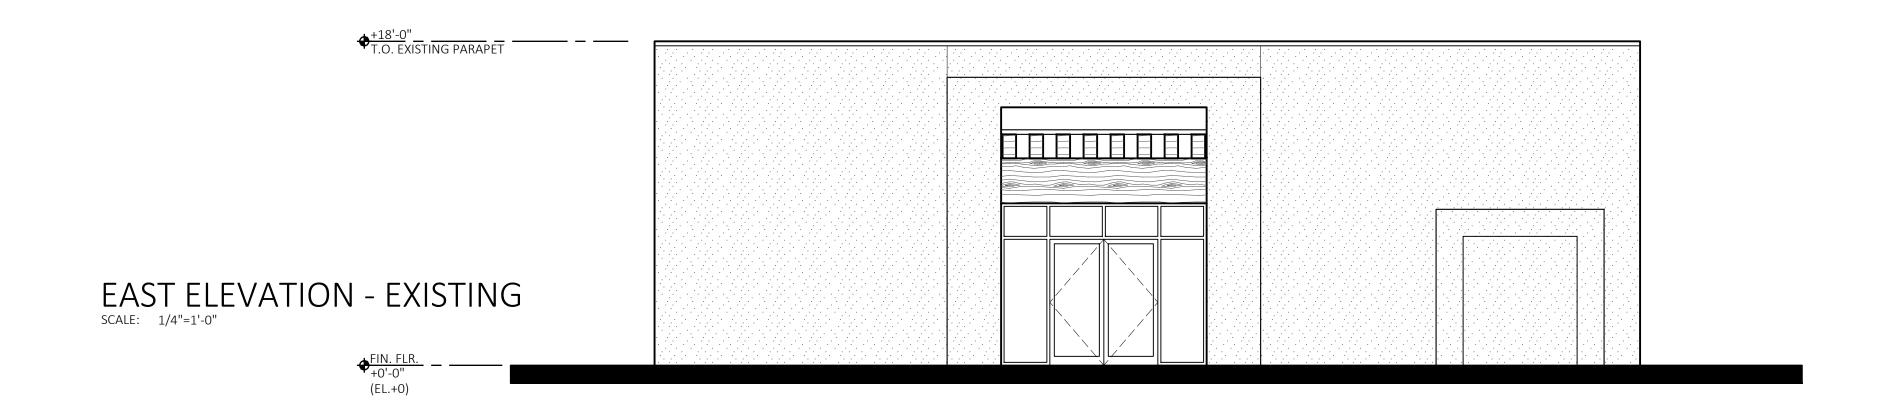

PROJECT TITLE: Serpa Packaging Soulutions

DESCRIPTION: Building Remodel for Serpa Packaging Soulutions (I-L)

APPLICANT: Aaron Oliver

OWNER: SERPA FERNANDO M (TR)

APN: 077200015

LOCATION: 7020 W SUNNYVIEW AVE