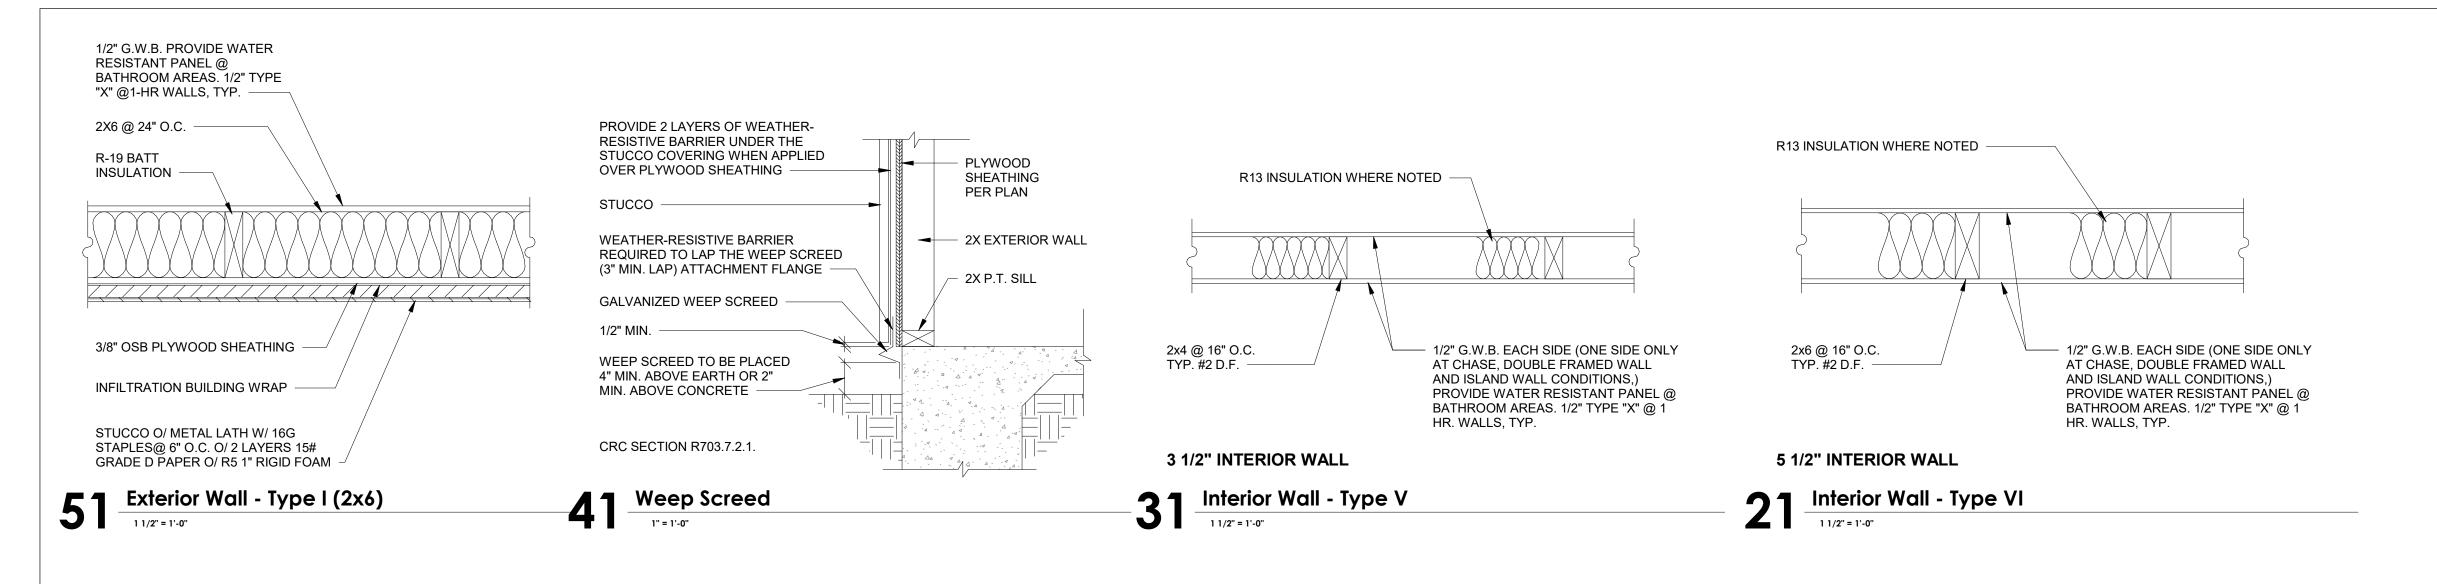

SITE PLAN NO: SPR23061

PROJECT TITLE: Lady's Chicken and Rice

DESCRIPTION: New 1597 sf Building with Walk-up Restaurant with new Parking Lot/Layout and New Landscaping. (C-W

APPLICANT: Bounleuk and Jimmy Thongseng