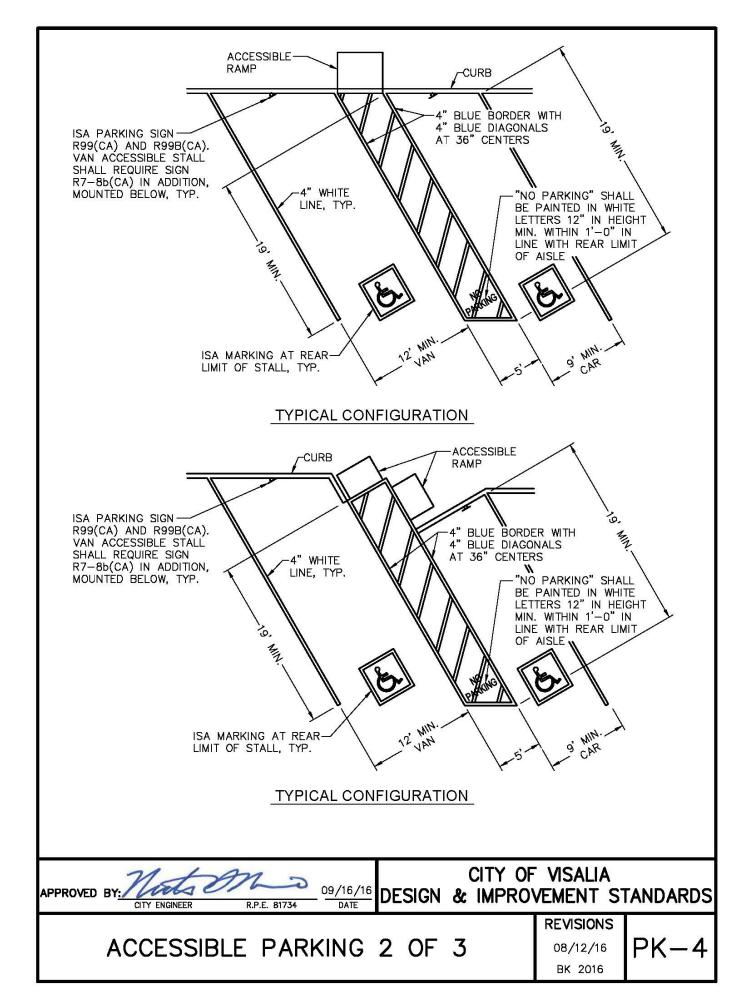

ON HOUSTON

RAISED PLANTER

**NEIGHBORING LOT (EMPTY)** 

C-MU DESIGNATION

PROPOSED BUILDING=

NEW PAVEMENT TO MEET TRAFFIC

INDEX OF 5.0 MIN. FOR SOLID WASTE TRUCK TRAVEL PATH

\_\_\_1-STORY-\_66'-0"\_-

1,597 INTERIOR SF

13

SETBACK

[133.09'

STREET CENTERLINE

N. SANTA FE ST.

FOOD TRUCK

< FOOD TRUCK

FINAL ELEVATIONS WILL BE

DURING THE CONSTRUCTION ,

DETERMINED BY CIVIL

\_ DOCUMENTS PHASE

24' TRASH ENCLOSURE

UNDERGROUND ALL EXISTING OVERHEAD UTILITIES WITHIN

OVER 50KV SHALL BE EXEMPT FROM UNDERGROUNDING.

THE PROJECT LIMITS. EXISTING OVERHEAD ELECTRICAL LINES

AVE. TO BE COORDINATED WITH CITY ENGINEER



# PK-2 PARKING STANDARD DRACHMAN SYSTEM





ISA PARKING SIGN R99(CA) AND R99B(CA). VAN ACCESSIBLE STALL SHALL REQUIRE SIGN R7-8b(CA) IN ADDITION, MOUNTED BELOW. SEE NOTE 2







www.PortervilleArchitect.com architect: andrew goodwin, aia andrew@andrewgoodwin.us principal: alex ceballos alex@alexceballos.com

**6** 

Ç

म

**CONSULTANTS** 

ARCHITECTURE | DESIGN

ANDREW GOODWIN DESIGNS

311 N. 2ND ST. STE. B7

PORTERVILLE, CA 93257

t: (559) 359-8789

These drawings are instruments of service and are the property of G.J. Gardner Homes. The information represented on these drawings are exclusively for the project otherwise reproduced without express written permission of G.J. Gardner Homes. Copyright 2022

**PROJECT** 

LADY'S CHICKEN AND RICE

519 E. HOUSTON AVE. VISALIA, CA 93292

**CLIENT** 

**BOUNLEUK AND JIMMY THONGSENG** 

REVISIONS

REV # | REV DATE | REV DESCRIPTION

SHEET TITLE

CITY OF VISALIA DETAILS AND STANDARDS

03/02/2023

ER **TECHNICIAN:**