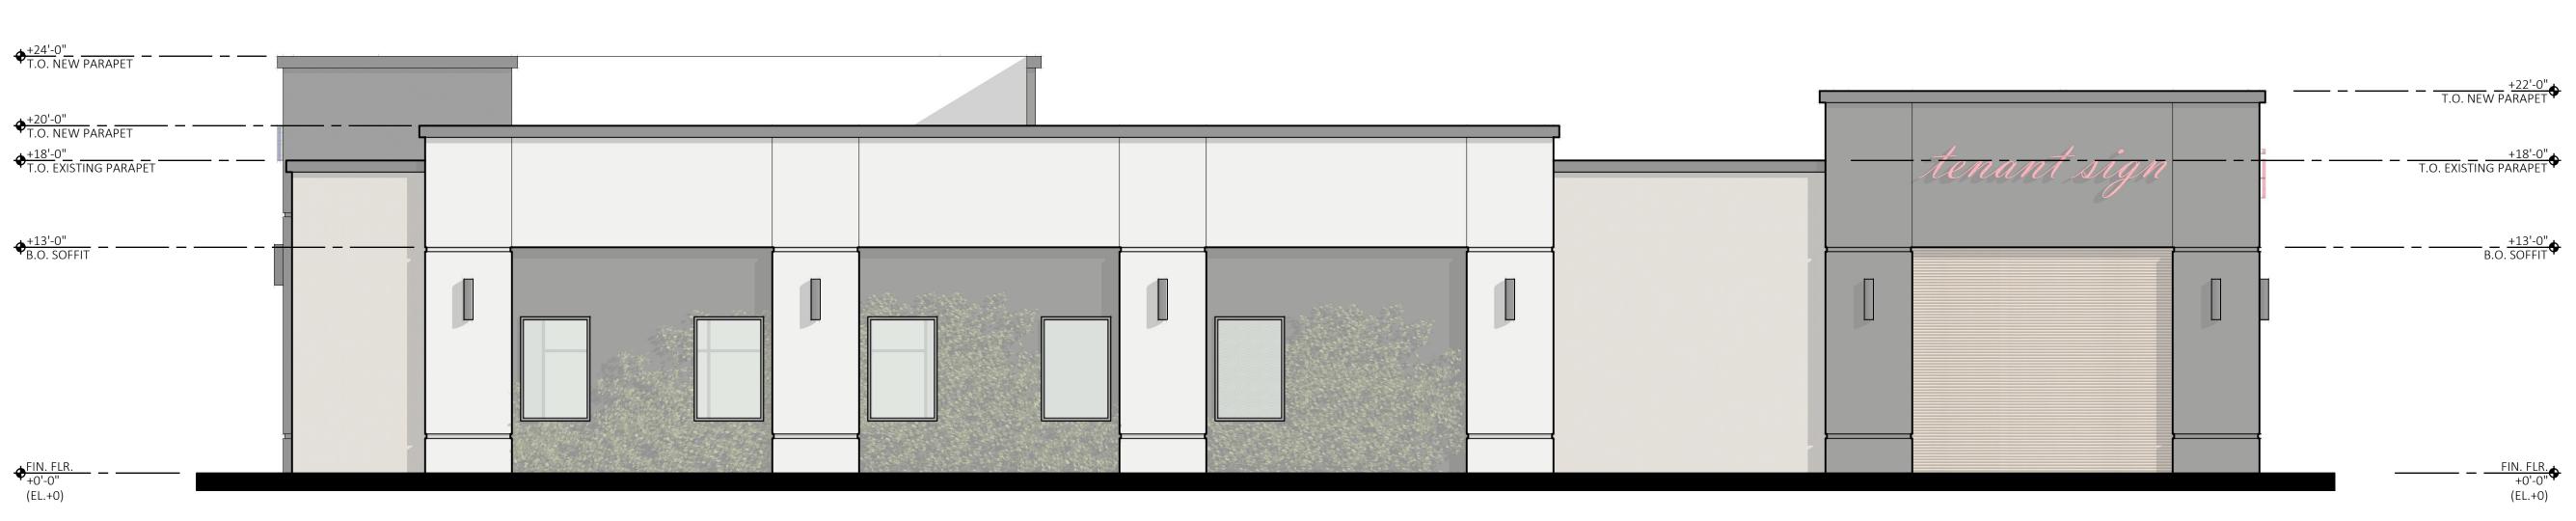

SITE PLAN NO: SPR23062

PROJECT TITLE: 2001 S Mooney Commercial Retail Bld Renovation

DESCRIPTION: Exterior Facade and Demising/Remodel and Existing 1 Story Former Bank Building into a Multi-Tenant

Configuration to Accommodate 3 Tenant Suites.