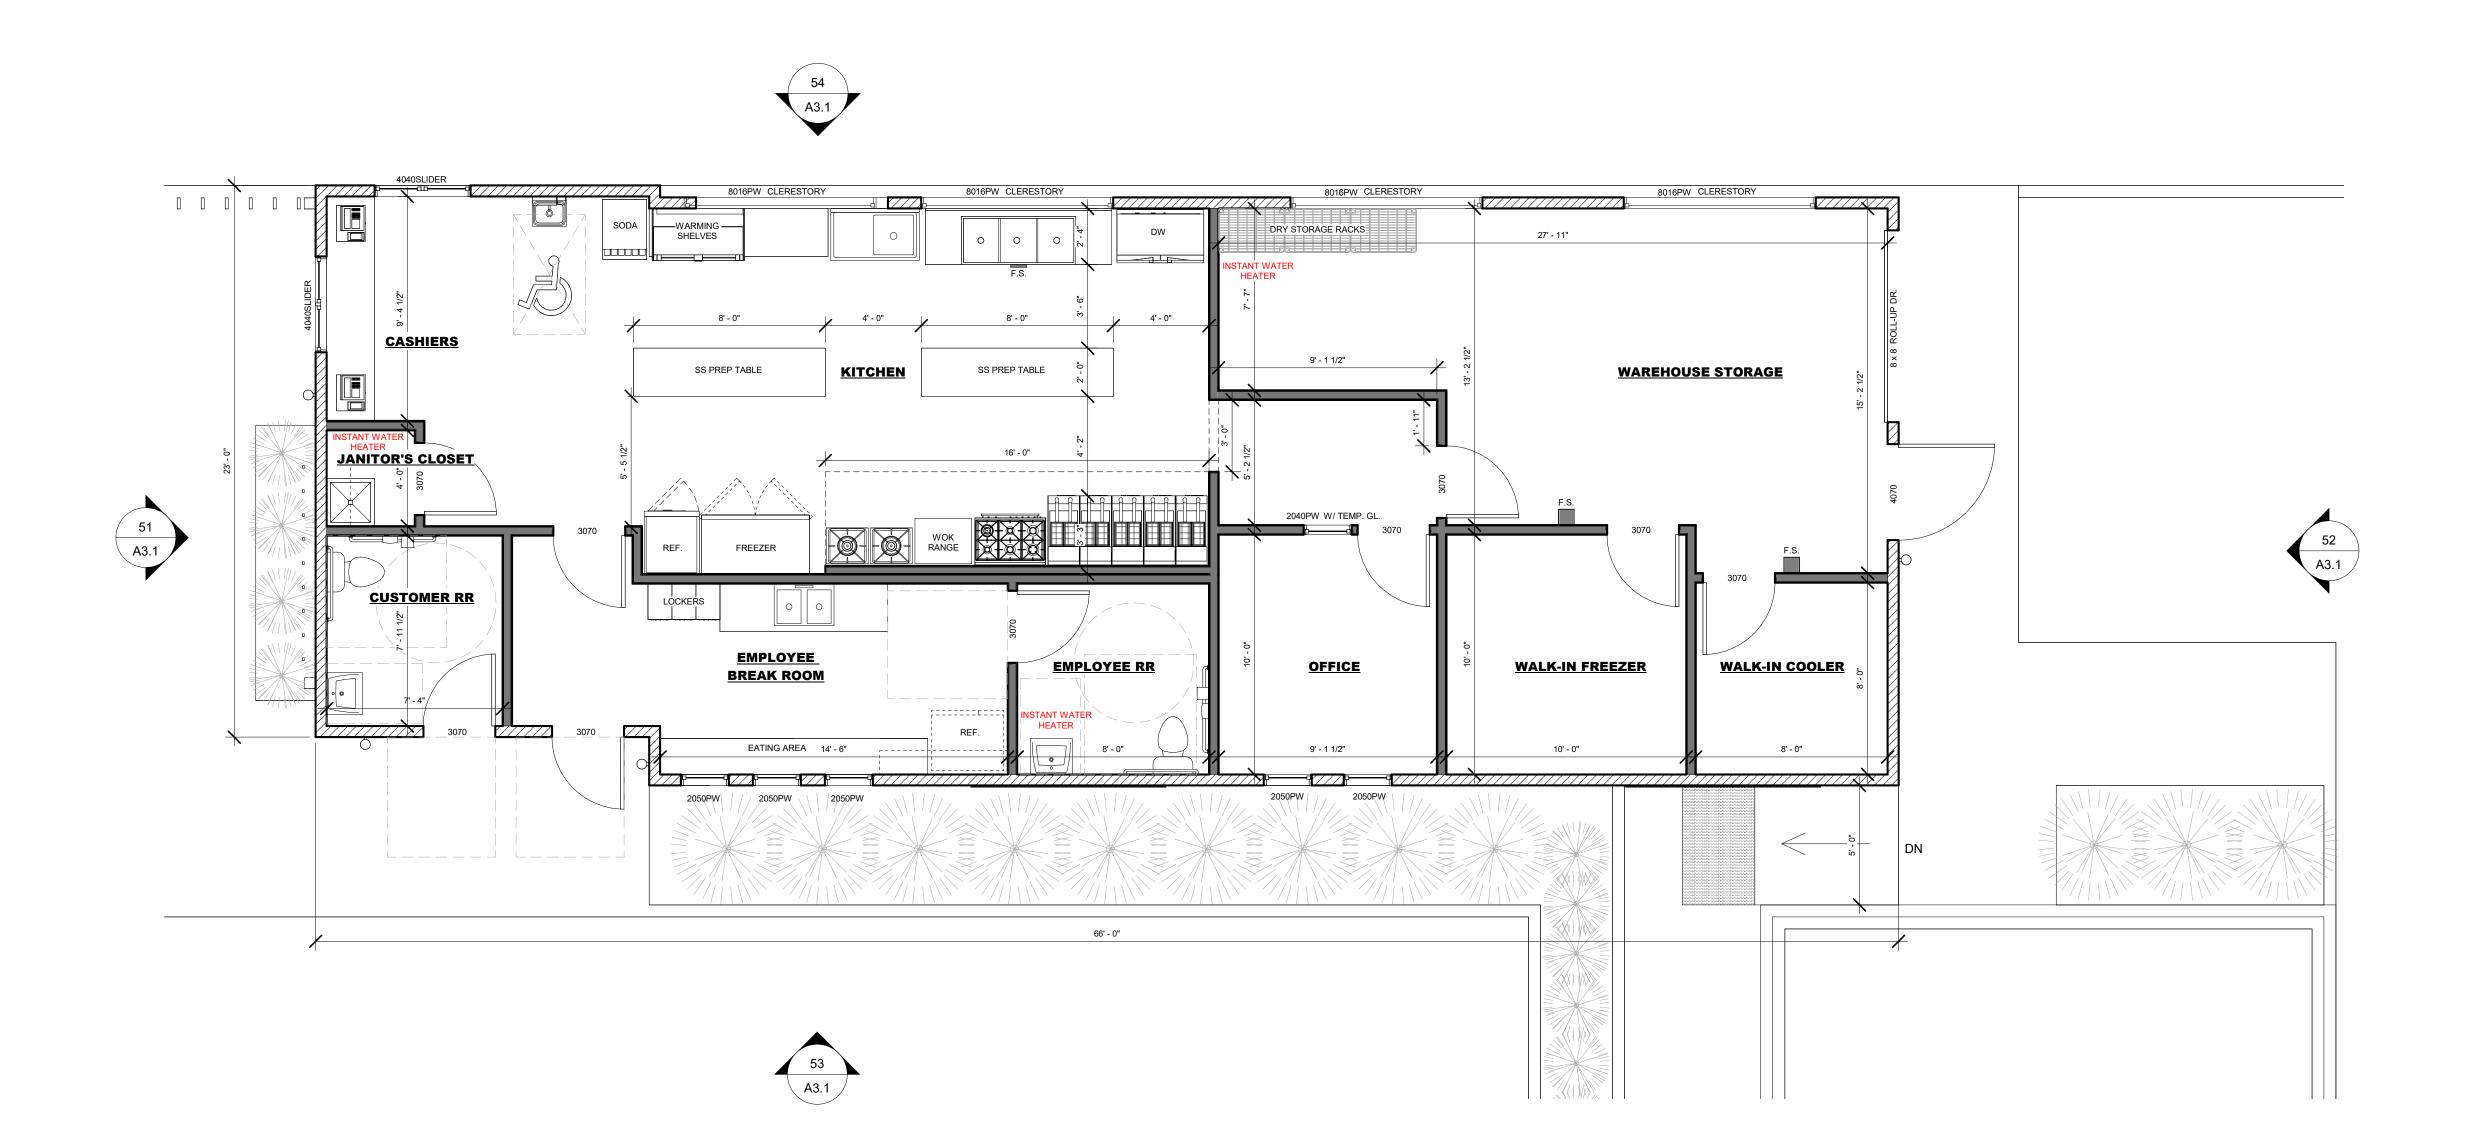

SITE PLAN NO: SPR23061

PROJECT TITLE: Lady's Chicken and Rice

DESCRIPTION: New 1597 sf Building with Walk-up Restaurant with new Parking Lot/Layout and New Landscaping. (C-W

APPLICANT: Bounleuk and Jimmy Thongseng