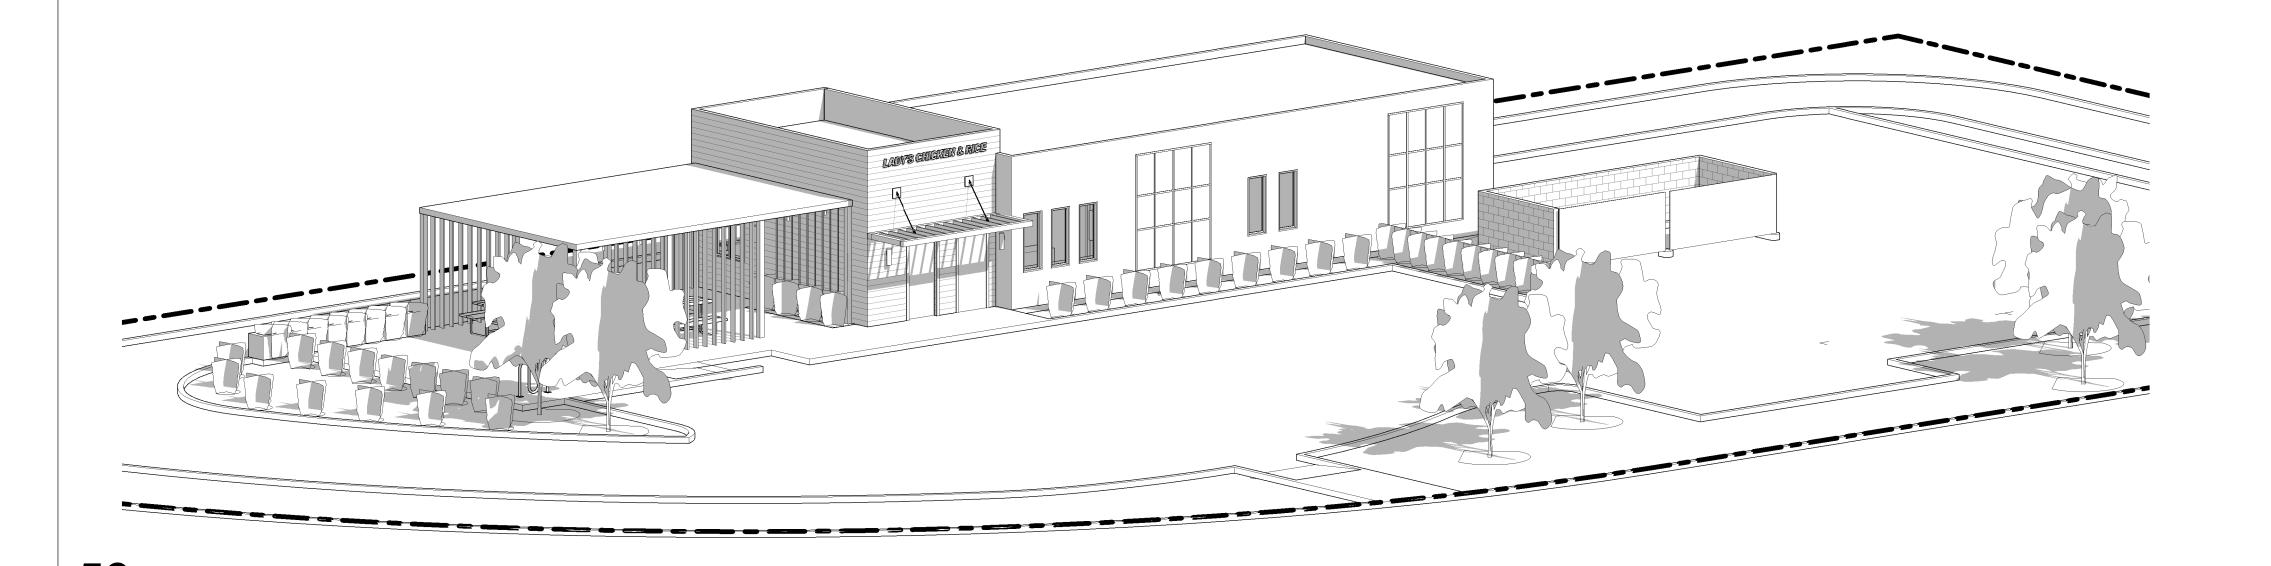

SITE PLAN NO: SPR23061

PROJECT TITLE: Lady's Chicken and Rice

DESCRIPTION: New 1597 sf Building with Walk-up Restaurant with new Parking Lot/Layout and New Landscaping. (C-W

APPLICANT: Bounleuk and Jimmy Thongseng