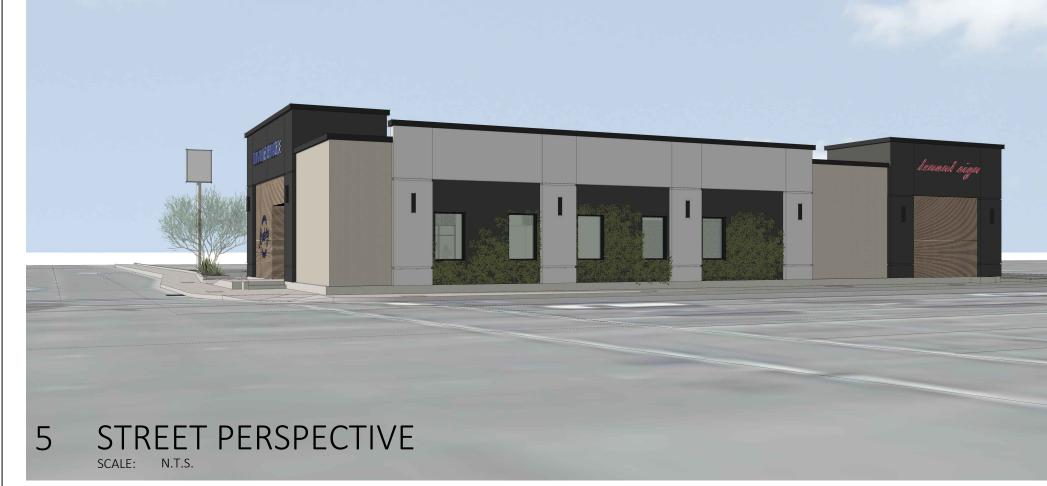

APPLICANT: Michael Porter OWNER: TAING SIEN APN: 091161009 091161047 091161052

LOCATION:

ITEM NO: 4 Added to Agenda

SITE PLAN NO: SPR23060

PROJECT TITLE: Gas Station at 100 W. Mineral King Ave

DESCRIPTION: A New 3380 SF. Retail Building with 2 Tenant Spaces (2180 Mini-Mart, 1 new 3380sf Retail Building with

Tenant Spaces (2180 sf & 1200sf) and an Existing 4 Pump Gas Station, Covered Area is 1568 sf. (D-MU

APPLICANT: Parminder Singh

OWNER: JSTLLC APN: 094313010

LOCATION: 100 W MINERAL KING AVE

ITEM NO: 5 Added to Agenda