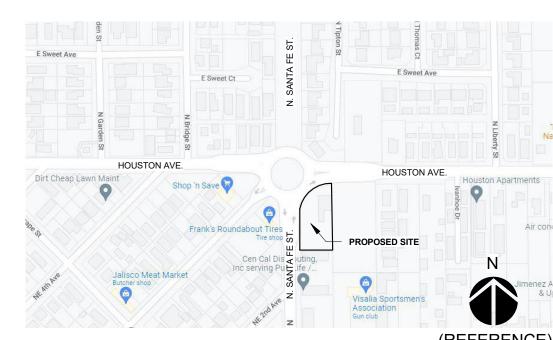

PROJECT TITLE: Serpa Packaging Soulutions

DESCRIPTION: Building Remodel for Serpa Packaging Soulutions (I-L)

APPLICANT: Aaron Oliver

OWNER: SERPA FERNANDO M (TR)

APN: 077200015

LOCATION: 7020 W SUNNYVIEW AVE