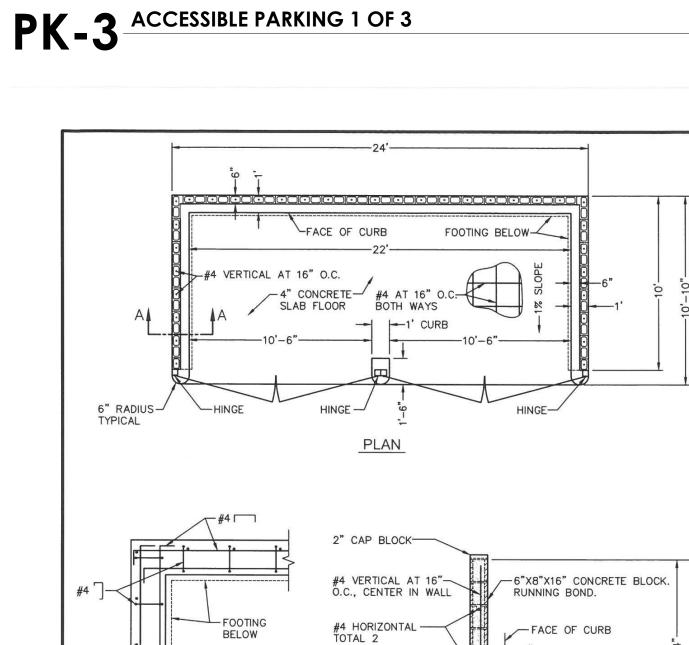

ANDREW GOODWIN DESIGNS

311 N. 2ND ST. STE. B7

PORTERVILLE, CA 93257

t: (559) 359-8789

These drawings are instruments of service and are the property of G.J. Gardner Homes. The information represented on these drawings are exclusively for the project otherwise reproduced without express written permission of G.J. Gardner Homes. Copyright 2022

**PROJECT** 

LADY'S CHICKEN AND RICE

519 E. HOUSTON AVE. VISALIA, CA 93292

**CLIENT** 

**BOUNLEUK AND JIMMY THONGSENG** 

REVISIONS

REV # | REV DATE | REV DESCRIPTION

SHEET TITLE

CITY OF VISALIA DETAILS AND STANDARDS

03/02/2023

ER **TECHNICIAN:** 

PROJECT MANAGER: AC

JOB NUMBER:

SHEET NUMBER A1.1

R-3 24' REFUSE CONTAINER ENCLOSURE C-24 CONCRETE CONTROL JOINTS

CONCRETE SLAB FLOOR

O.C. BOTH WAYS

R-3

1

REVISIONS

08/15/16

BK 2016



#4 - TOTAL 5 -

#4 → AT 16" O.C.,

PROVED BY: Mate Officer R.P.E. 81734 09/16/16 DESIGN & IMPROVEMENT STANDARDS

SECTION A-A

CENTER IN WALL

PLACE AGAINST UNDISTURBED -SOIL OR ENGINEERED FILL

COMPACTED TO 90%

24' REFUSE CONTAINER ENCLOSURE

RELATIVE COMPACTION

**CURB CORNER DETAIL** FOOTING CORNER DETAIL SIMILAR

FOR ALL APPLICABLE NOTES, SEE

REFUSE CONTAINER ENCLOSURE NOTES STANDARD DRAWING.





**1** FLOOR PLAN - AREAS & WALL LEGEND



ARCHITECTURE | DESIGN

ANDREW GOODWIN DESIGNS 311 N 2ND ST. STE. B7 PORTERVILLE, CA. 93257 t: (559) 359-8789 www.PortervilleArchitect.com

> architect: andrew goodwin, aia andrew@andrewgoodwin.us principal: alex ceballos alex@alexceballos.com

SEAL

These drawings are instruments of service and are the property of Andrew Goodwin
Designs. The inform