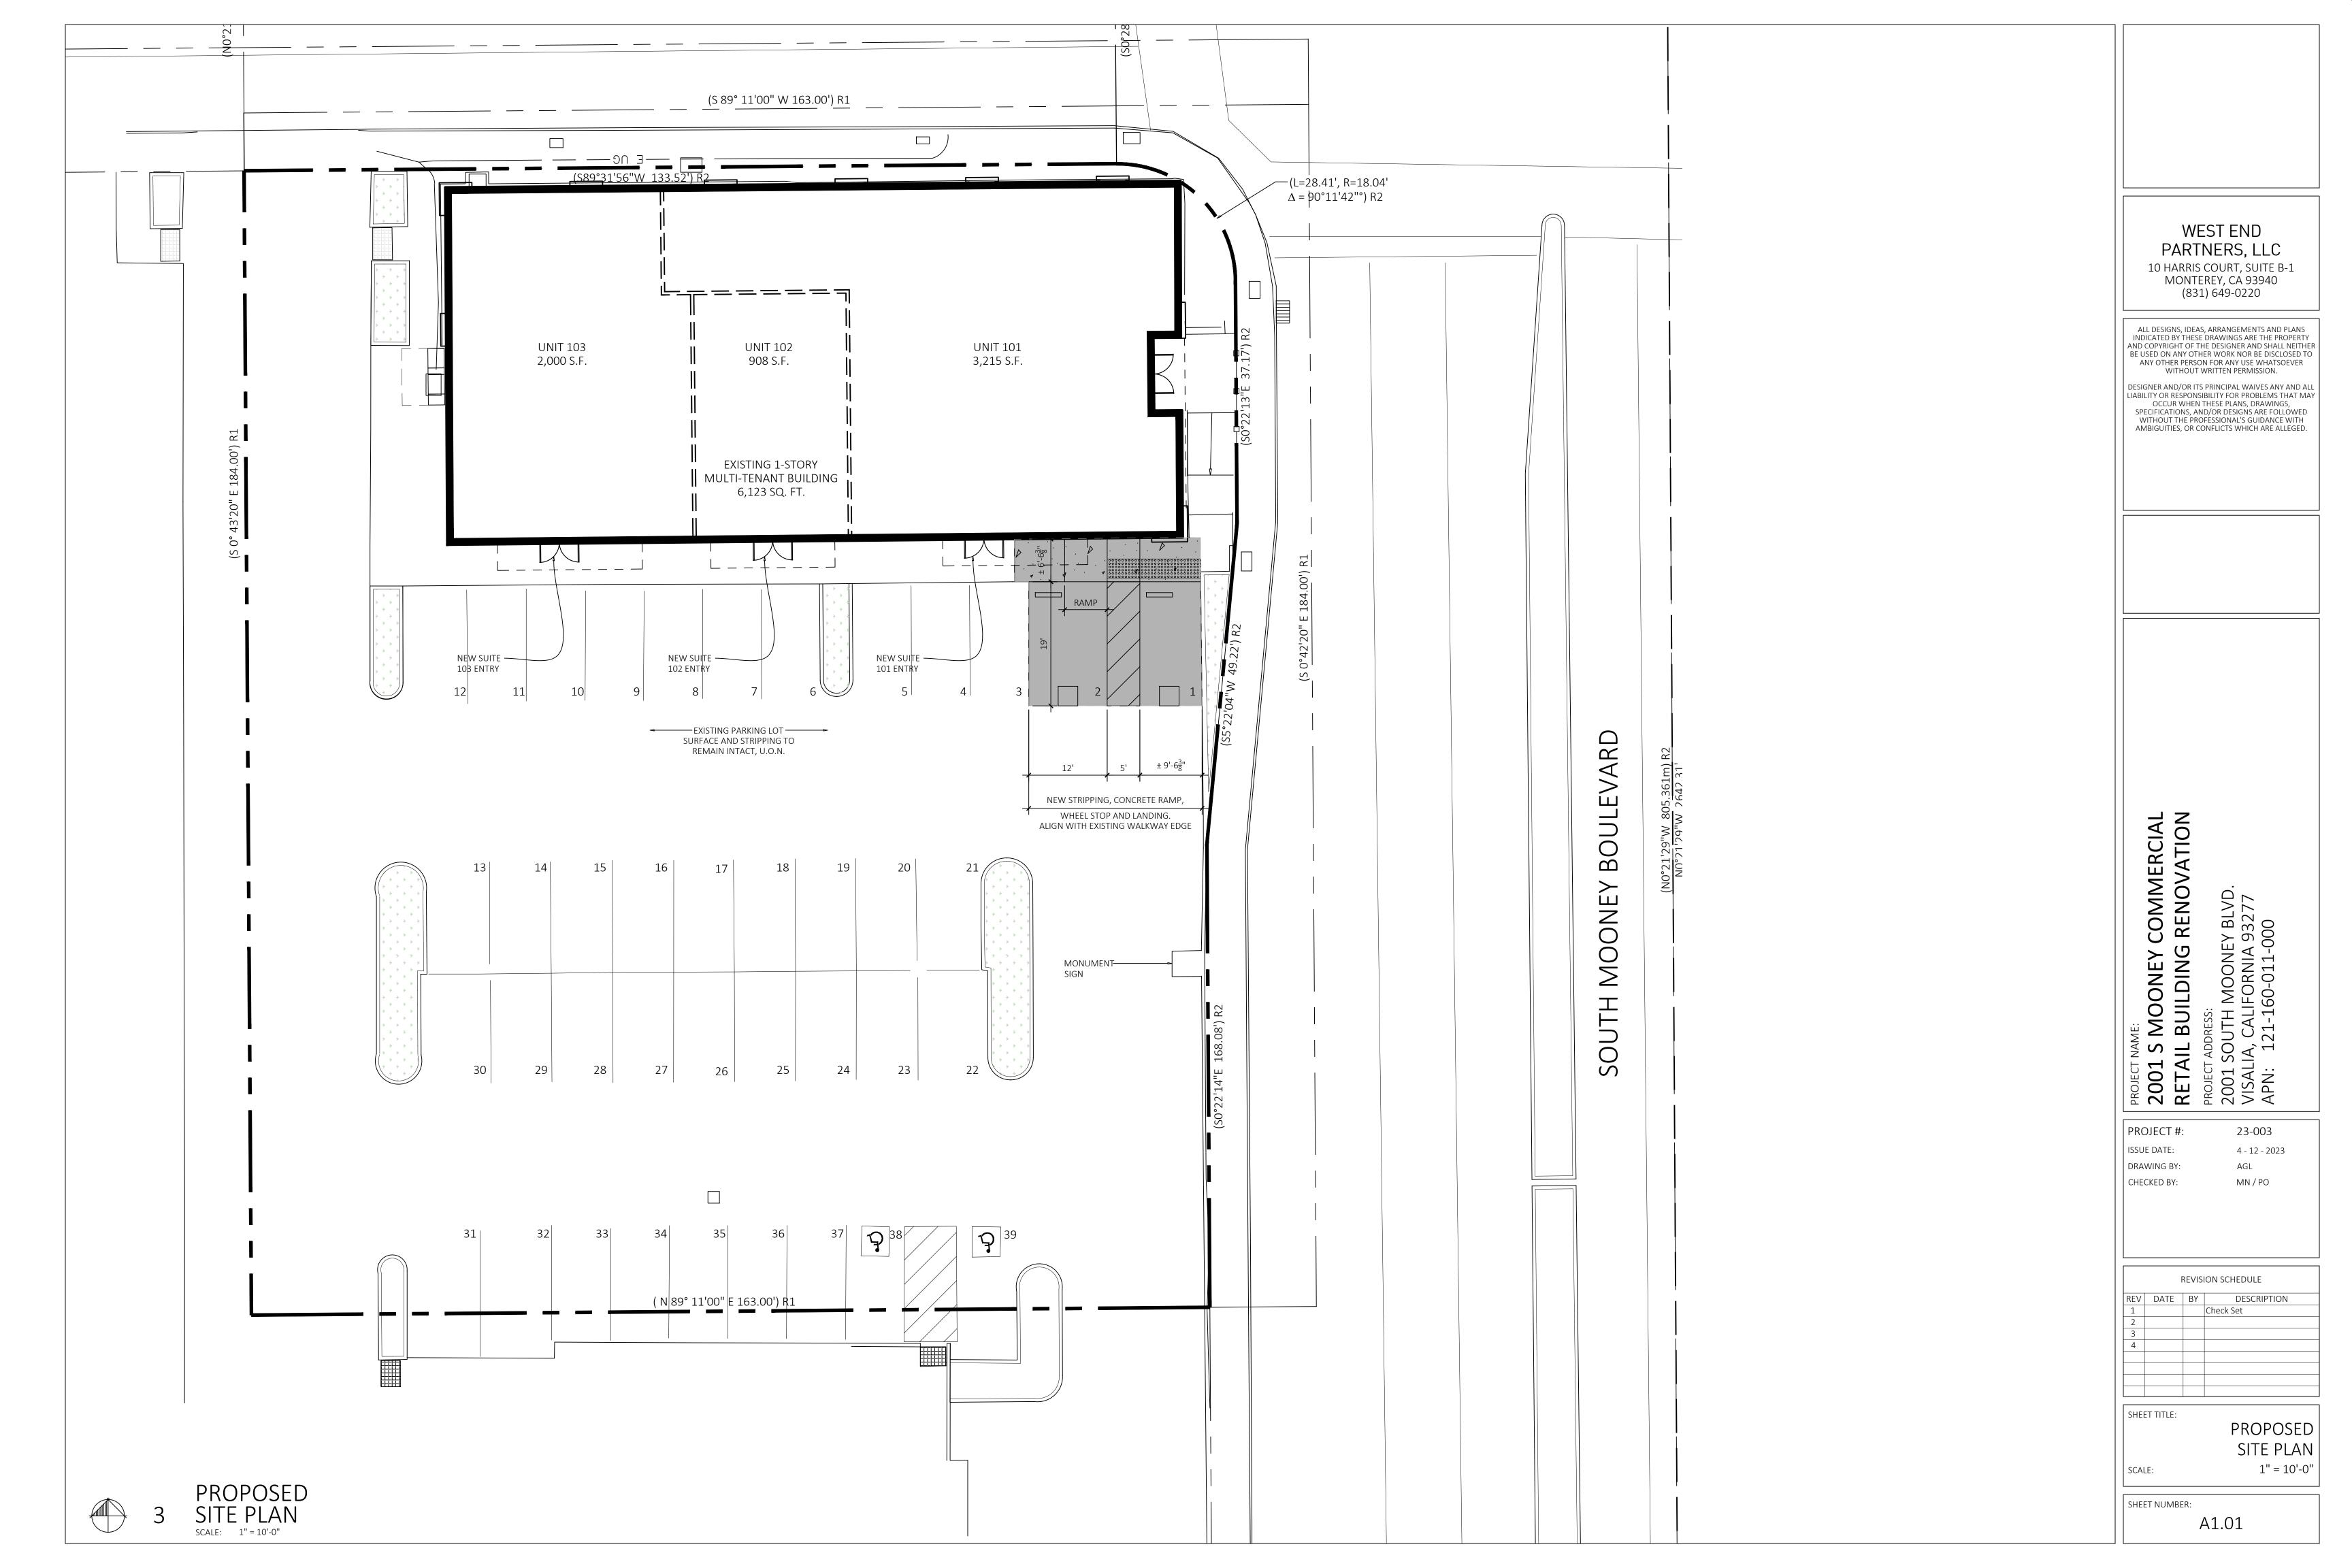

SITE PLAN NO: SPR23062

PROJECT TITLE: 2001 S Mooney Commercial Retail Bld Renovation

DESCRIPTION: Exterior Facade and Demising/Remodel and Existing 1 Story Former Bank Building into a Multi-Tenant

Configuration to Accommodate 3 Tenant Suites.

APPLICANT: Matt Nohr

OWNER: 2001 MOONEY WEP LLC

APN: 121160011

LOCATION: 2001 S MOONEY BLVD

ITEM NO: 7 Added to Agenda

SITE PLAN NO: SPR23063
PROJECT TITLE: Free Radical

DESCRIPTION: Provision of Full-Body Infrared Light Immersion for the Purpose of Body Detoxification and overall