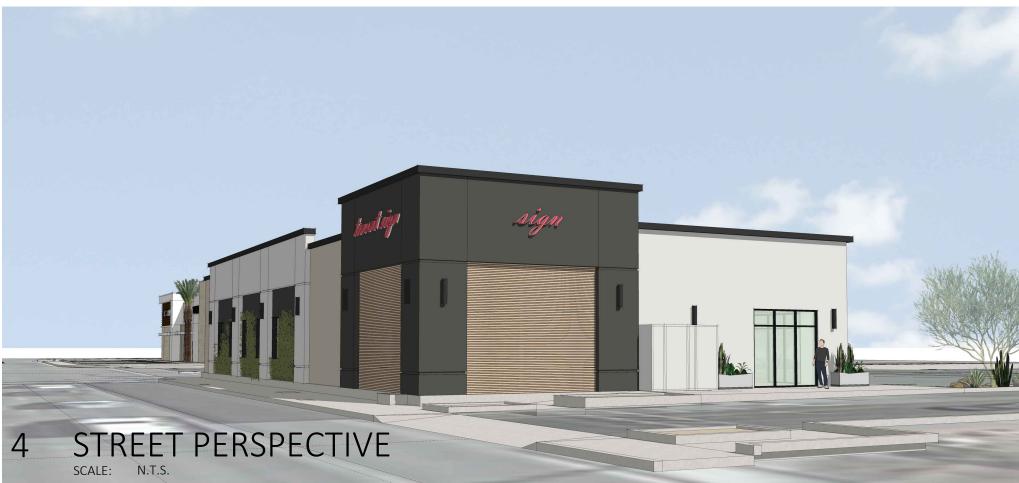

APPLICANT: Michael Porter OWNER: TAING SIEN APN: 091161009 091161047 091161052

LOCATION:

ITEM NO: 4 Added to Agenda

SITE PLAN NO: SPR23060

PROJECT TITLE: Gas Station at 100 W. Mineral King Ave

DESCRIPTION: A New 3380 SF. Retail Building with 2 Tenant Spaces (2180 Mini-Mart, 1 new 3380sf Retail Building with

Tenant Spaces (2180 sf & 1200sf) and an Existing 4 Pump Gas Station, Covered Area is 1568 sf. (D-MU

APPLICANT: Parminder Singh

OWNER: JSTLLC APN: 094313010

LOCATION: 100 W MINERAL KING AVE

ITEM NO: 5 Added to Agenda