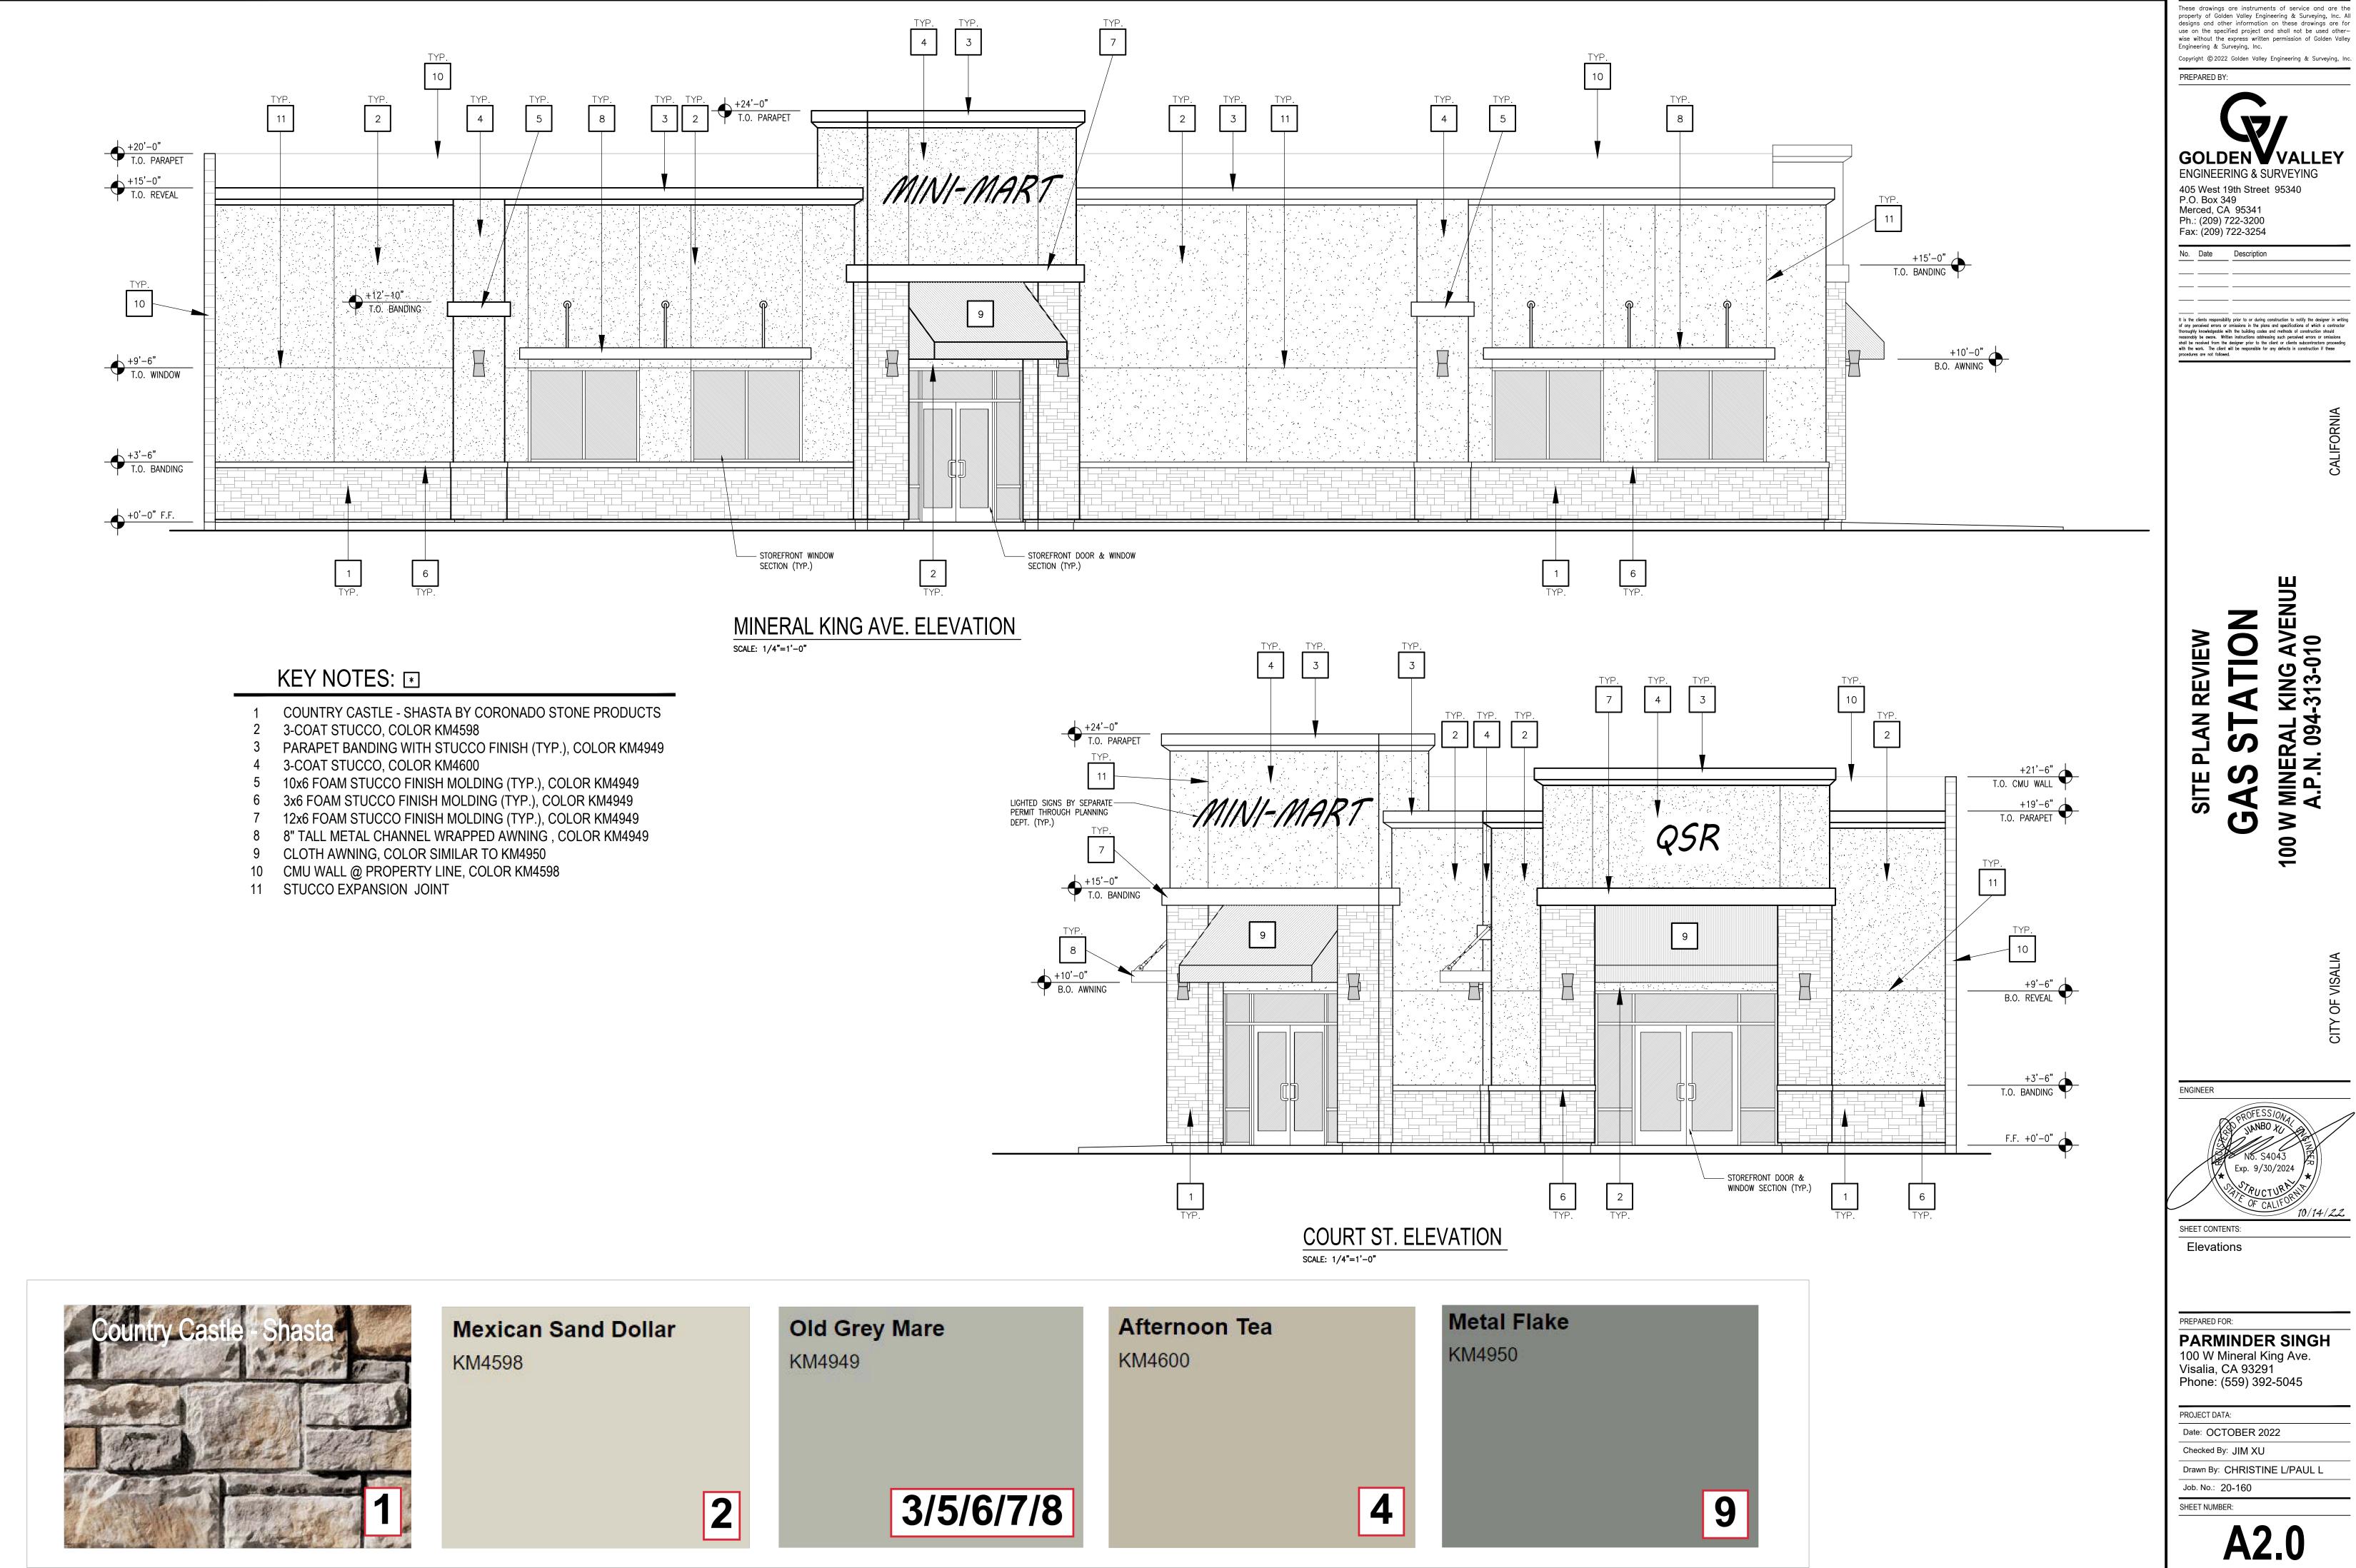

APPLICANT: Michael Porter OWNER: TAING SIEN APN: 091161009 091161047 091161052

LOCATION:

ITEM NO: 4 Added to Agenda

SITE PLAN NO: SPR23060

PROJECT TITLE: Gas Station at 100 W. Mineral King Ave

DESCRIPTION: A New 3380 SF. Retail Building with 2 Tenant Spaces (2180 Mini-Mart, 1 new 3380sf Retail Building with

Tenant Spaces (2180 sf & 1200sf) and an Existing 4 Pump Gas Station, Covered Area is 1568 sf. (D-MU

APPLICANT: Parminder Singh

OWNER: JSTLLC APN: 094313010

LOCATION: 100 W MINERAL KING AVE

ITEM NO: 5 Added to Agenda