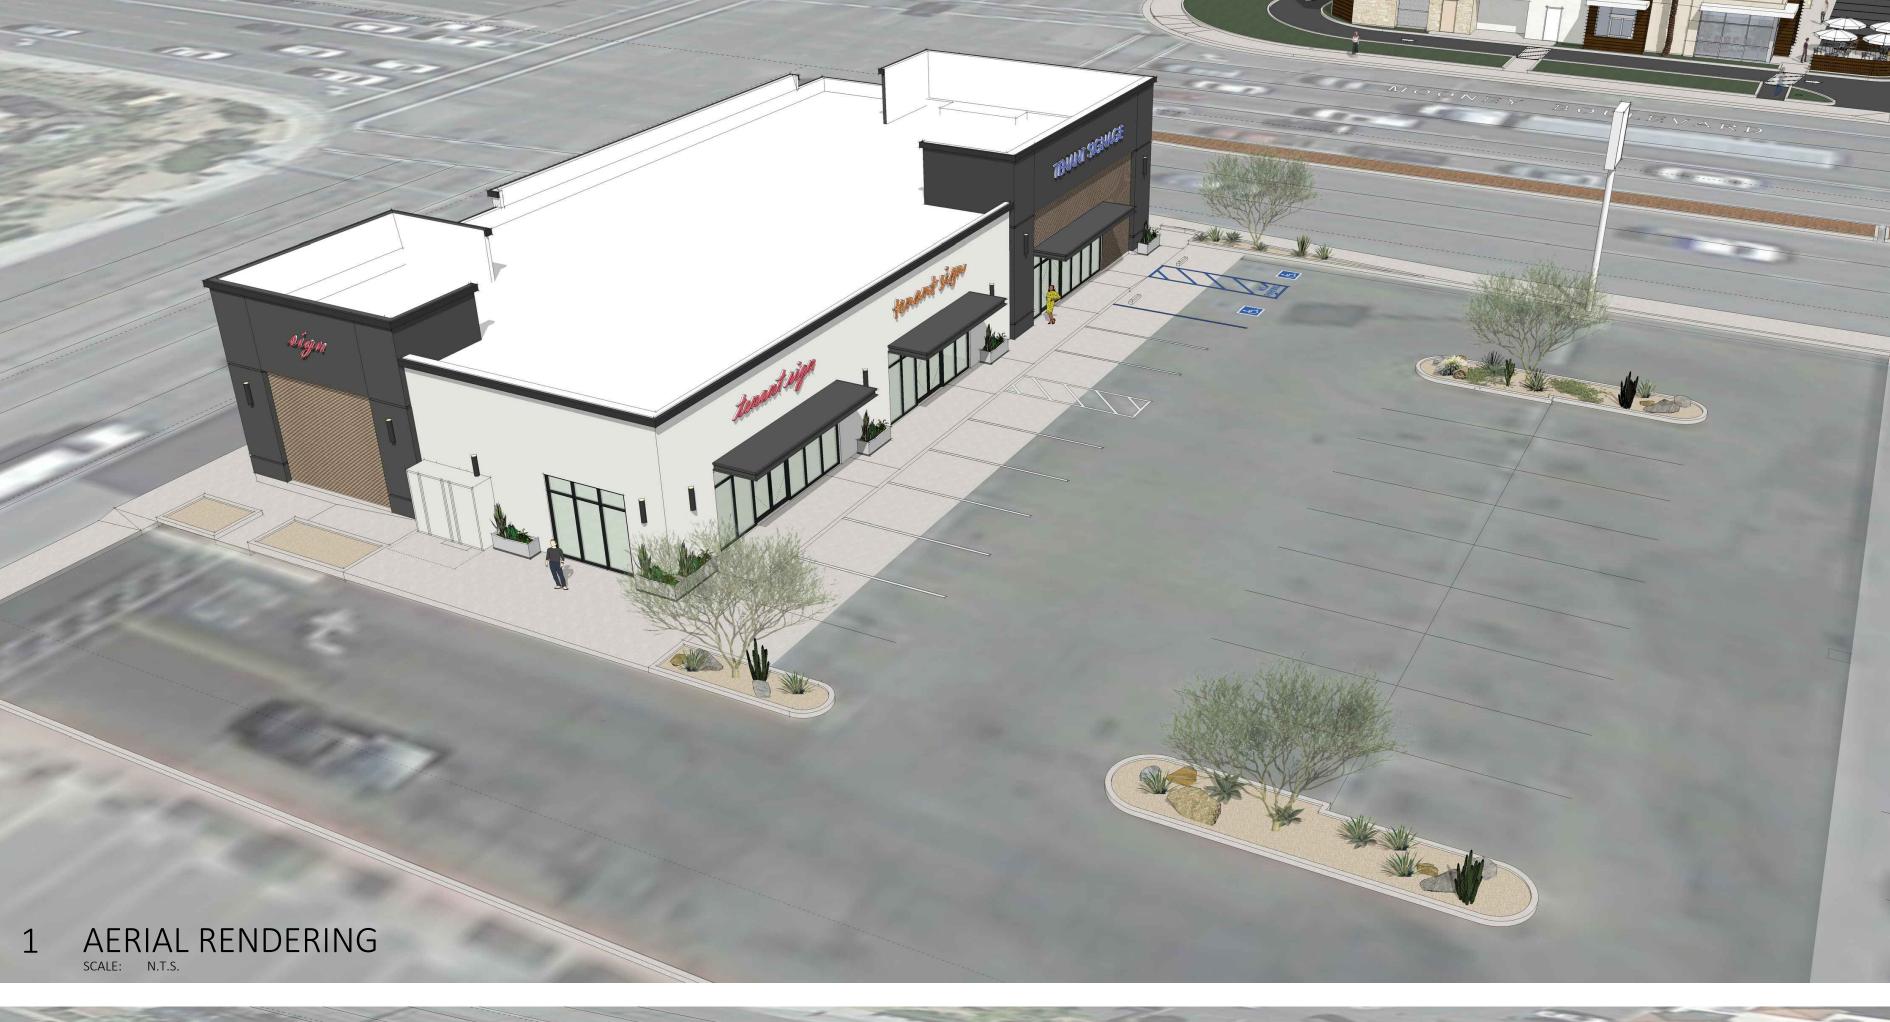

APN: 100030021

LOCATION: 1441 E MINERAL KING AVE

ITEM NO: 3 Added to Agenda

SITE PLAN NO: SPR23059

PROJECT TITLE: Market, Coffee & Pastry Drive-Thru

DESCRIPTION: Proposal is to Construct two New Retail Buildings. (C-N)

APPLICANT: Michael Porter OWNER: TAING SIEN APN: 091161009 091161047 091161052

LOCATION:

ITEM NO: 4 Added to Agenda

SITE PLAN NO: SPR23060

PROJECT TITLE: Gas Station at 100 W. Mineral King Ave

DESCRIPTION: A New 3380 SF. Retail Building with 2 Tenant Spaces (2180 Mini-Mart, 1 new 3380sf Retail Building with