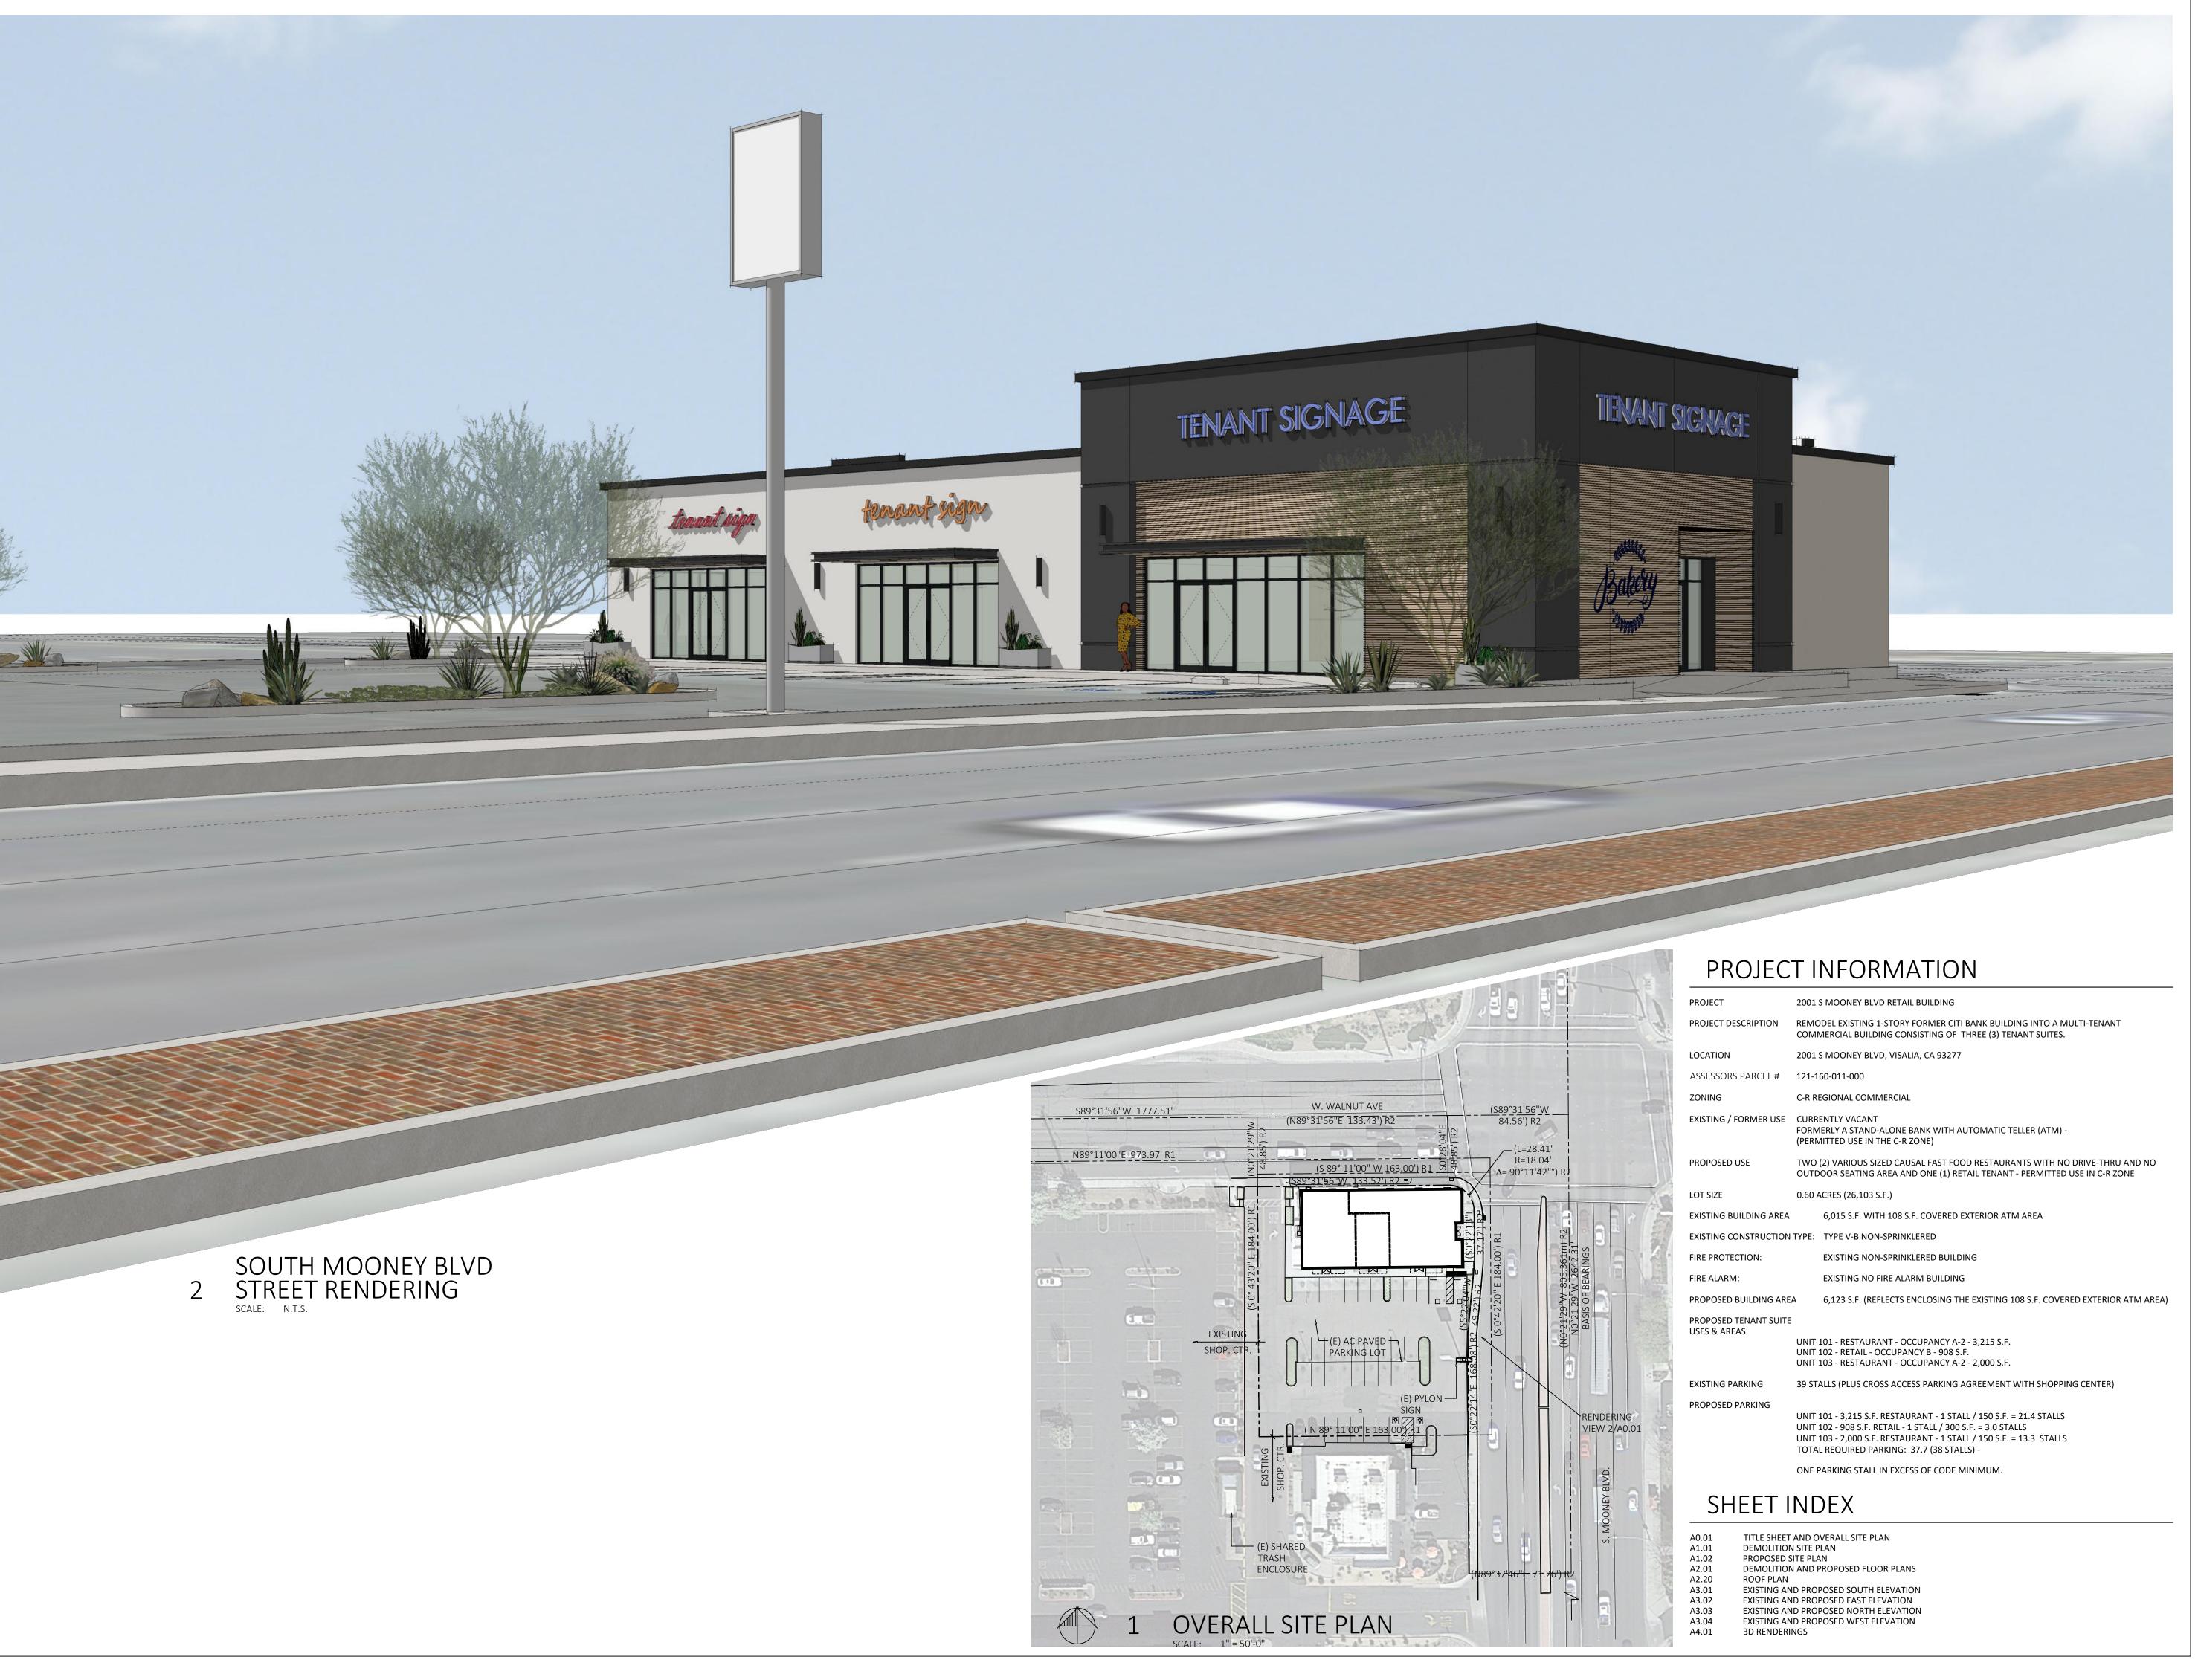

SITE PLAN NO: SPR23062

PROJECT TITLE: 2001 S Mooney Commercial Retail Bld Renovation

DESCRIPTION: Exterior Facade and Demising/Remodel and Existing 1 Story Former Bank Building into a Multi-Tenant

Configuration to Accommodate 3 Tenant Suites.

APPLICANT: Matt Nohr

OWNER: 2001 MOONEY WEP LLC

APN: 121160011

LOCATION: 2001 S MOONEY BLVD

ITEM NO: 7 Added to Agenda

SITE PLAN NO: SPR23063
PROJECT TITLE: Free Radical

DESCRIPTION: Provision of Full-Body Infrared Light Immersion for the Purpose of Body Detoxification and overall