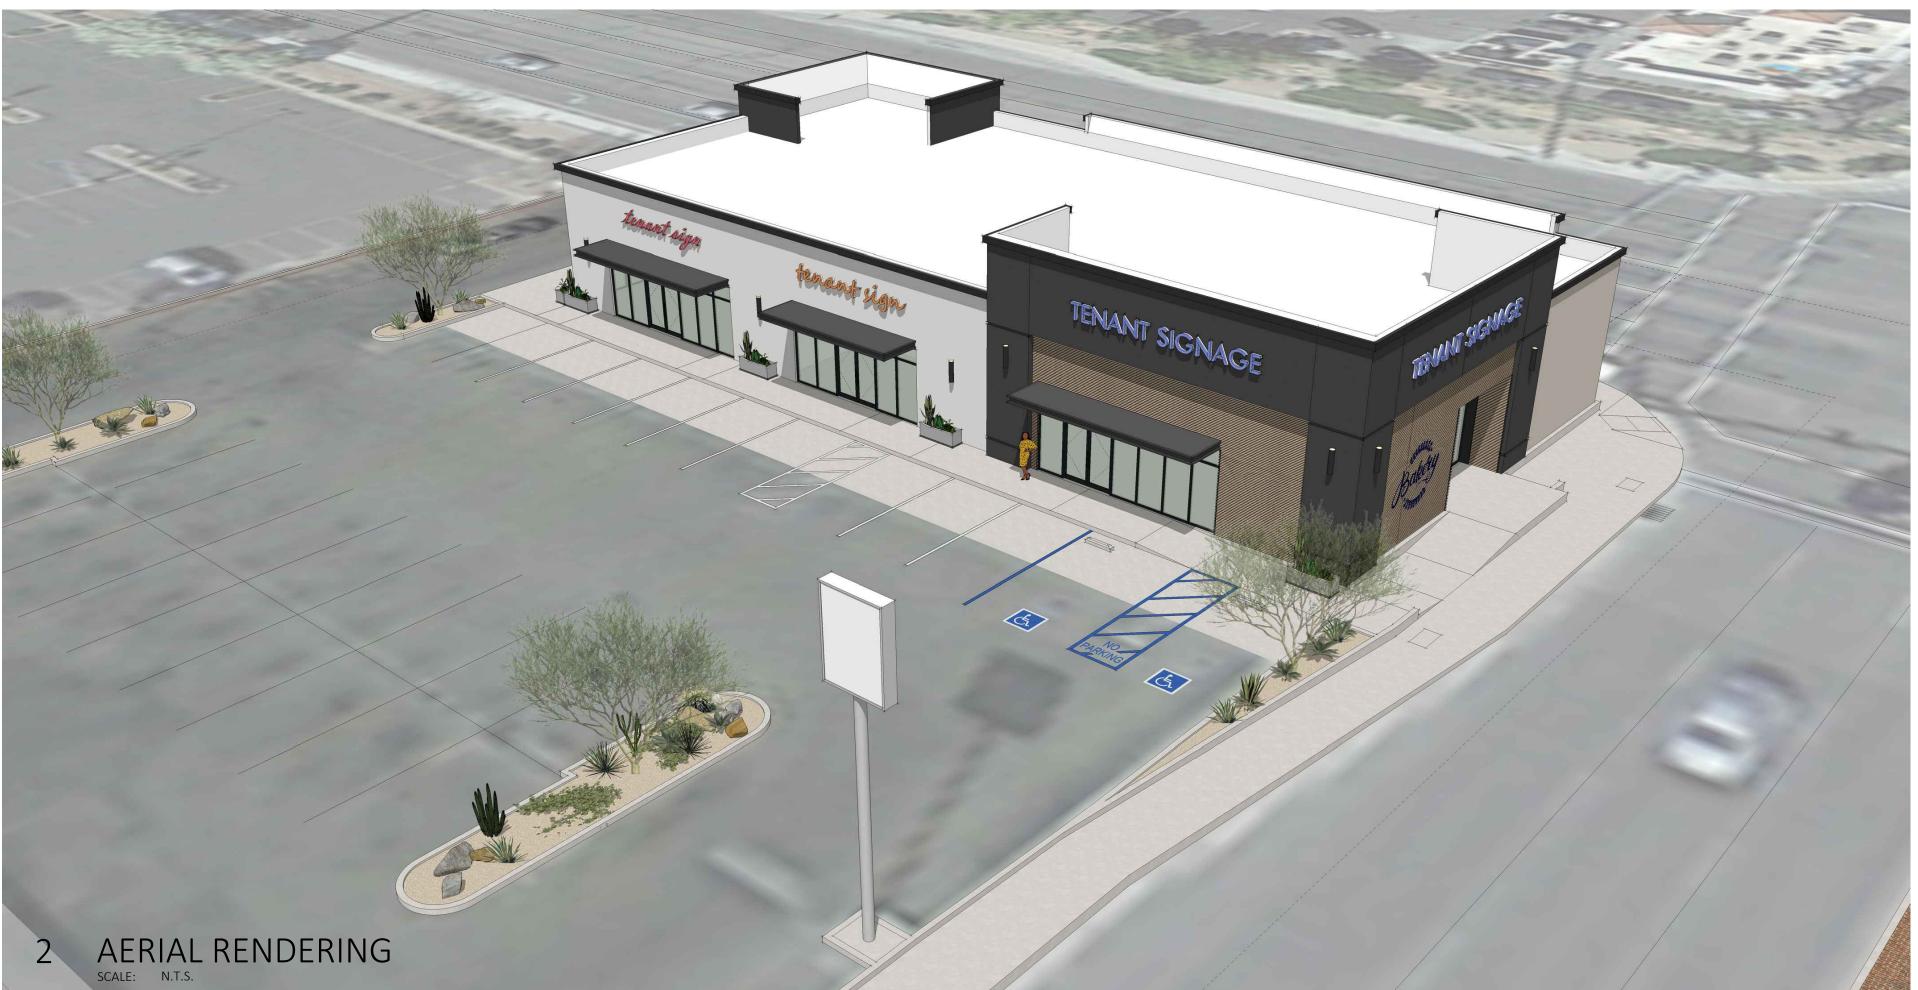

APN: 100030021

LOCATION: 1441 E MINERAL KING AVE

ITEM NO: 3 Added to Agenda

SITE PLAN NO: SPR23059

PROJECT TITLE: Market, Coffee & Pastry Drive-Thru

DESCRIPTION: Proposal is to Construct two New Retail Buildings. (C-N)

APPLICANT: Michael Porter OWNER: TAING SIEN APN: 091161009 091161047 091161052

LOCATION:

ITEM NO: 4 Added to Agenda

SITE PLAN NO: SPR23060

PROJECT TITLE: Gas Station at 100 W. Mineral King Ave

DESCRIPTION: A New 3380 SF. Retail Building with 2 Tenant Spaces (2180 Mini-Mart, 1 new 3380sf Retail Building with