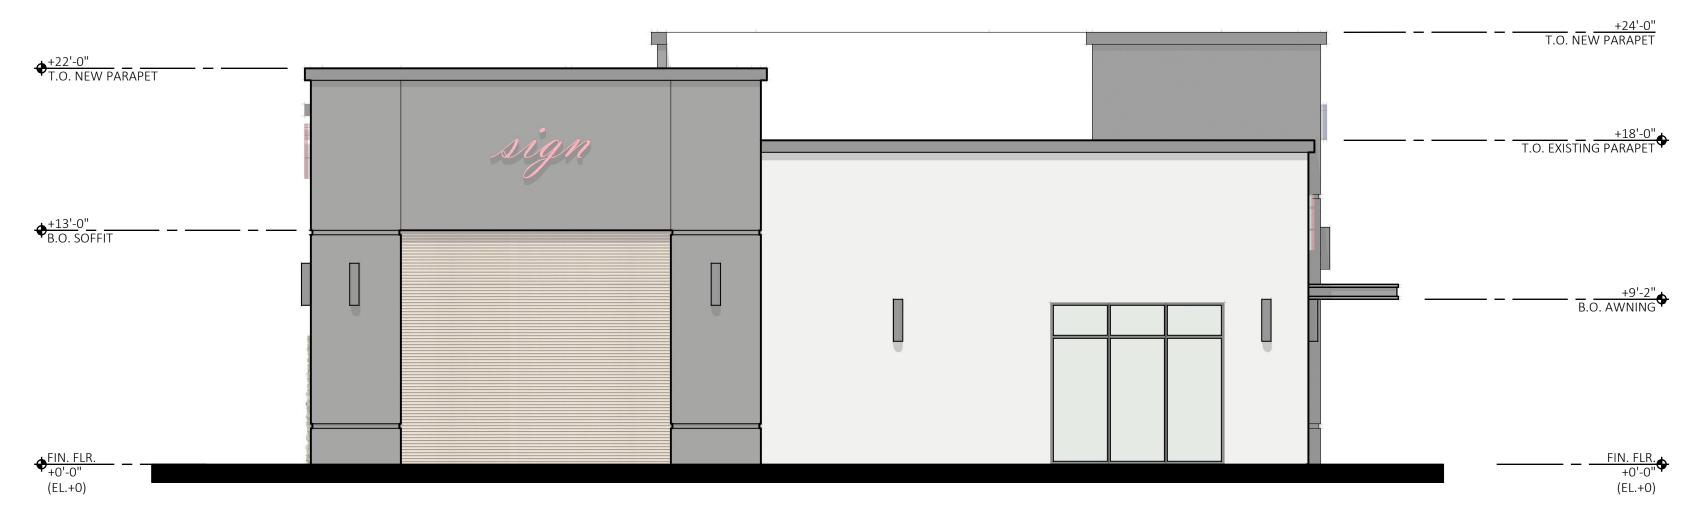

SITE PLAN NO: SPR23062

PROJECT TITLE: 2001 S Mooney Commercial Retail Bld Renovation

DESCRIPTION: Exterior Facade and Demising/Remodel and Existing 1 Story Former Bank Building into a Multi-Tenant

Configuration to Accommodate 3 Tenant Suites.