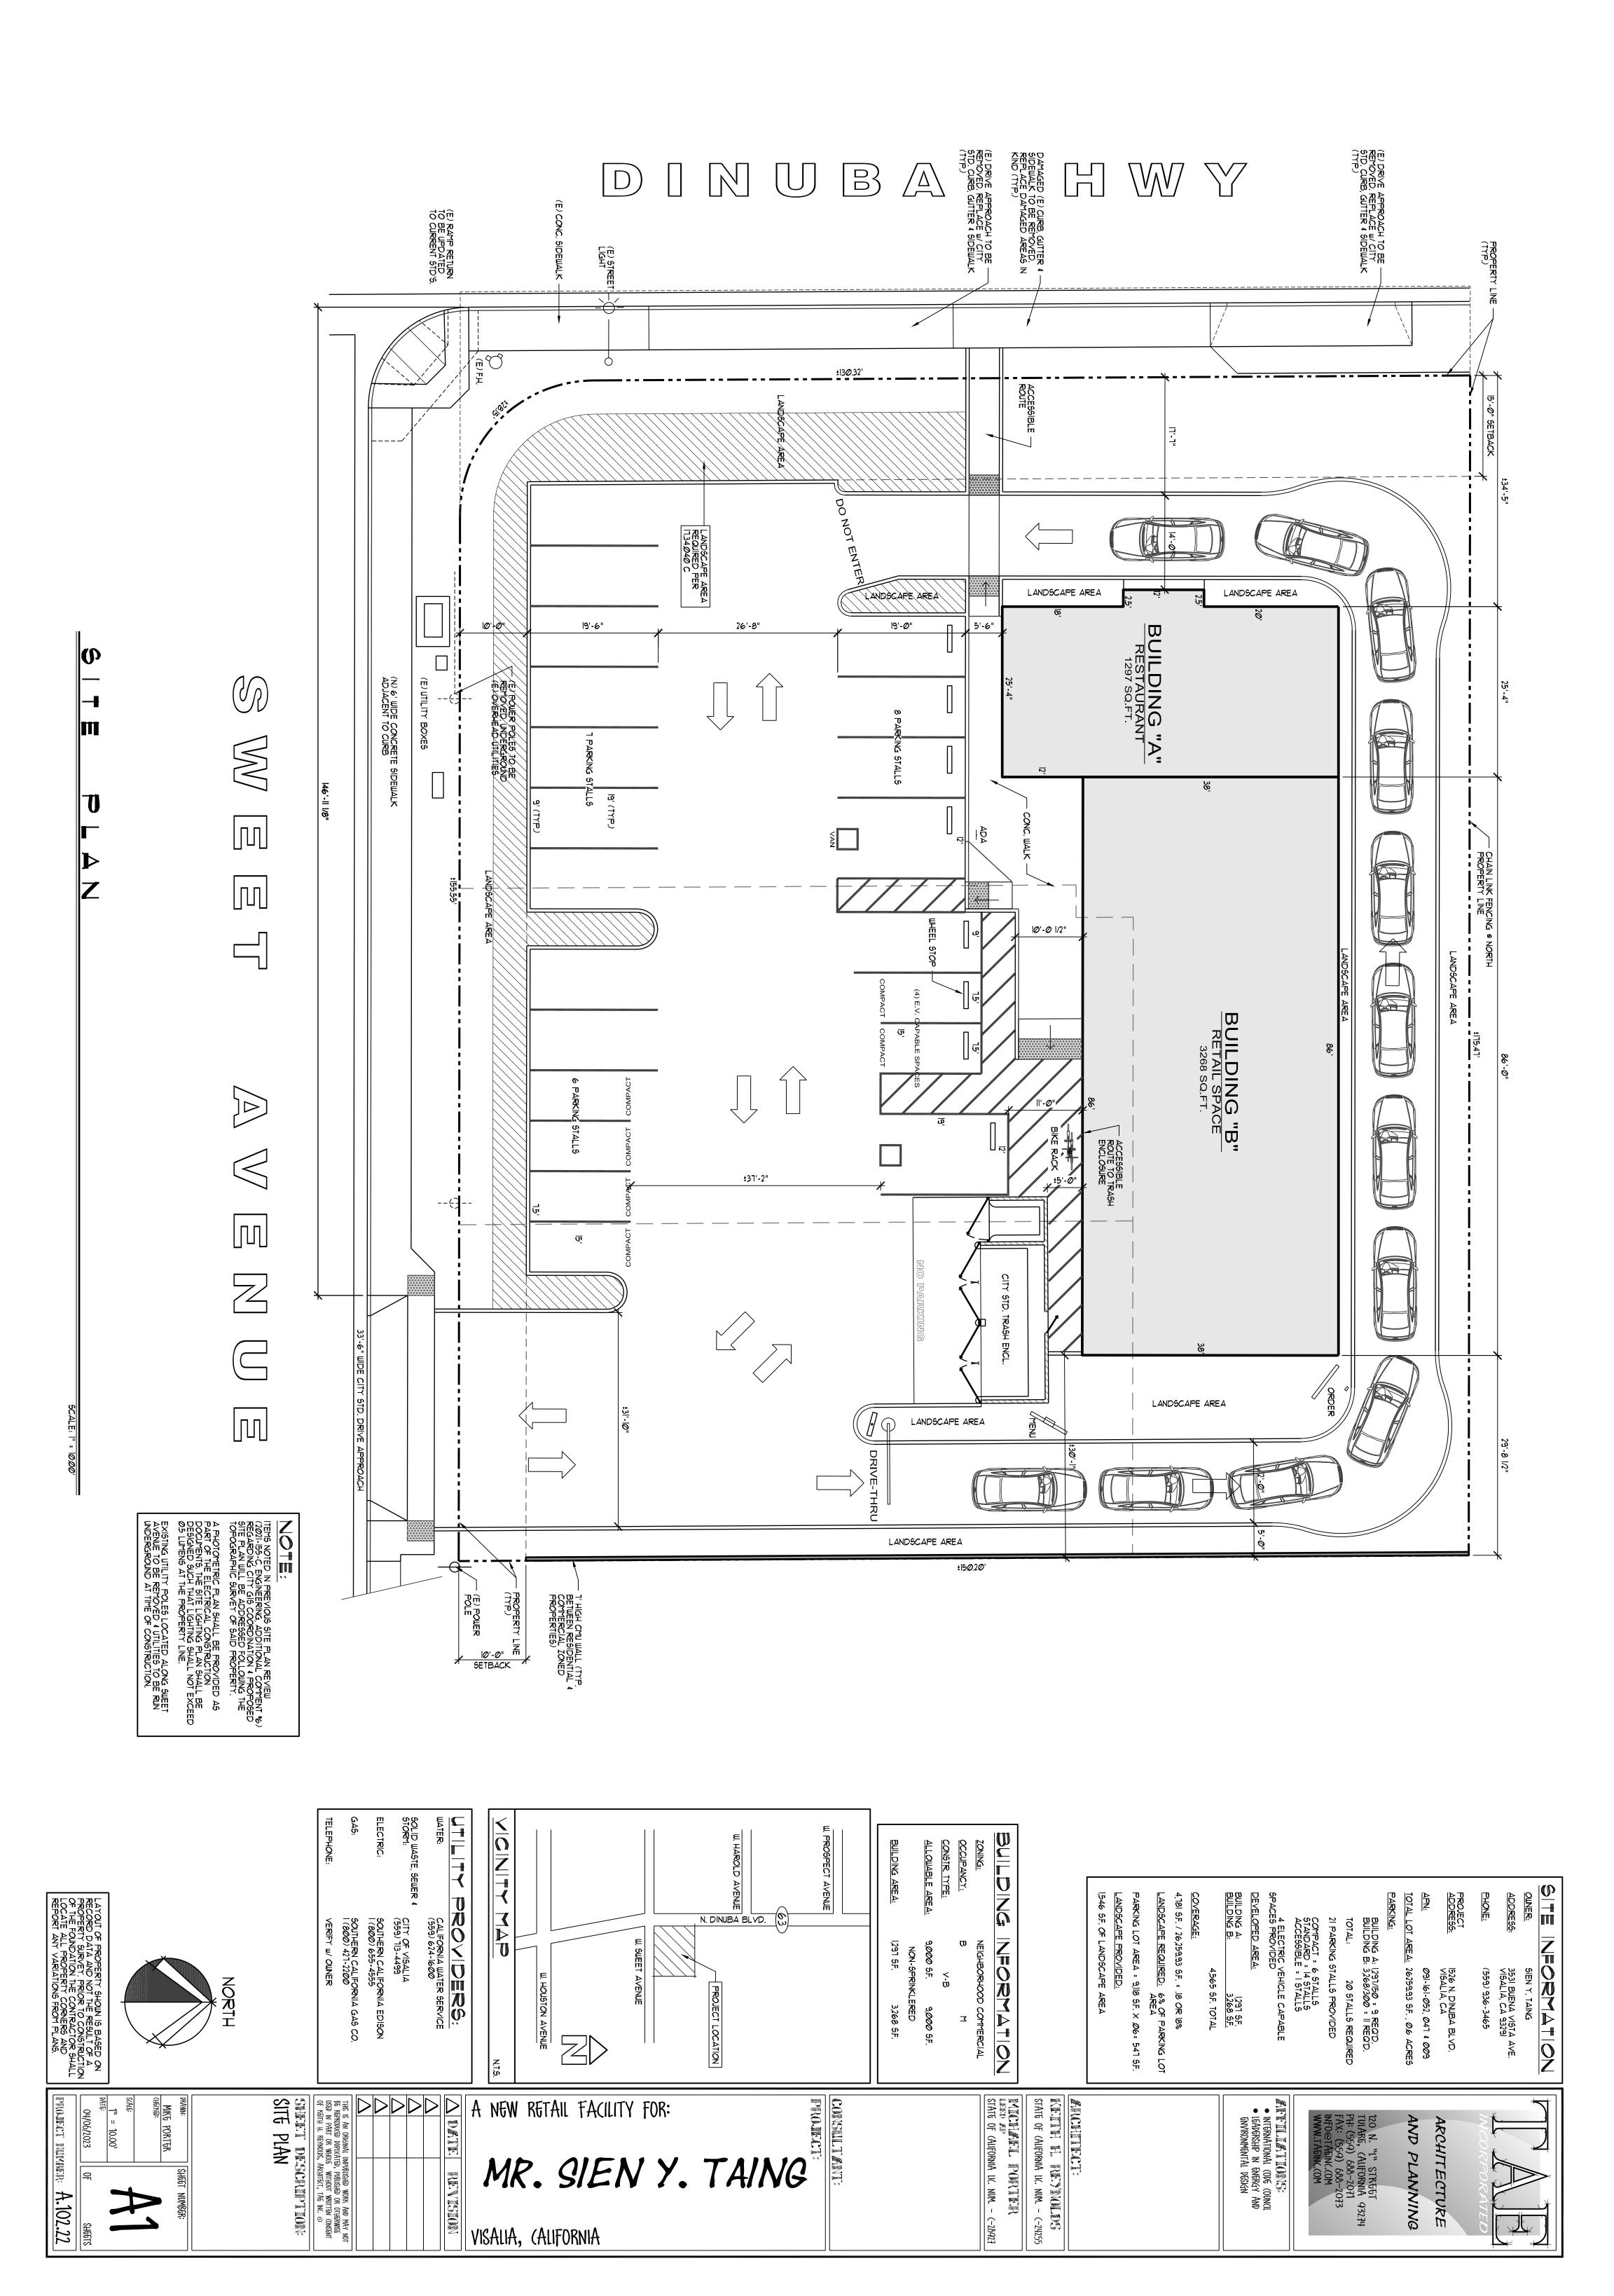

APN: 100030021

LOCATION: 1441 E MINERAL KING AVE

ITEM NO: 3 Added to Agenda

SITE PLAN NO: SPR23059

PROJECT TITLE: Market, Coffee & Pastry Drive-Thru

DESCRIPTION: Proposal is to Construct two New Retail Buildings. (C-N)

APPLICANT: Michael Porter OWNER: TAING SIEN APN: 091161009 091161047 091161052

LOCATION:

ITEM NO: 4 Added to Agenda

SITE PLAN NO: SPR23060

PROJECT TITLE: Gas Station at 100 W. Mineral King Ave

DESCRIPTION: A New 3380 SF. Retail Building with 2 Tenant Spaces (2180 Mini-Mart, 1 new 3380sf Retail Building with