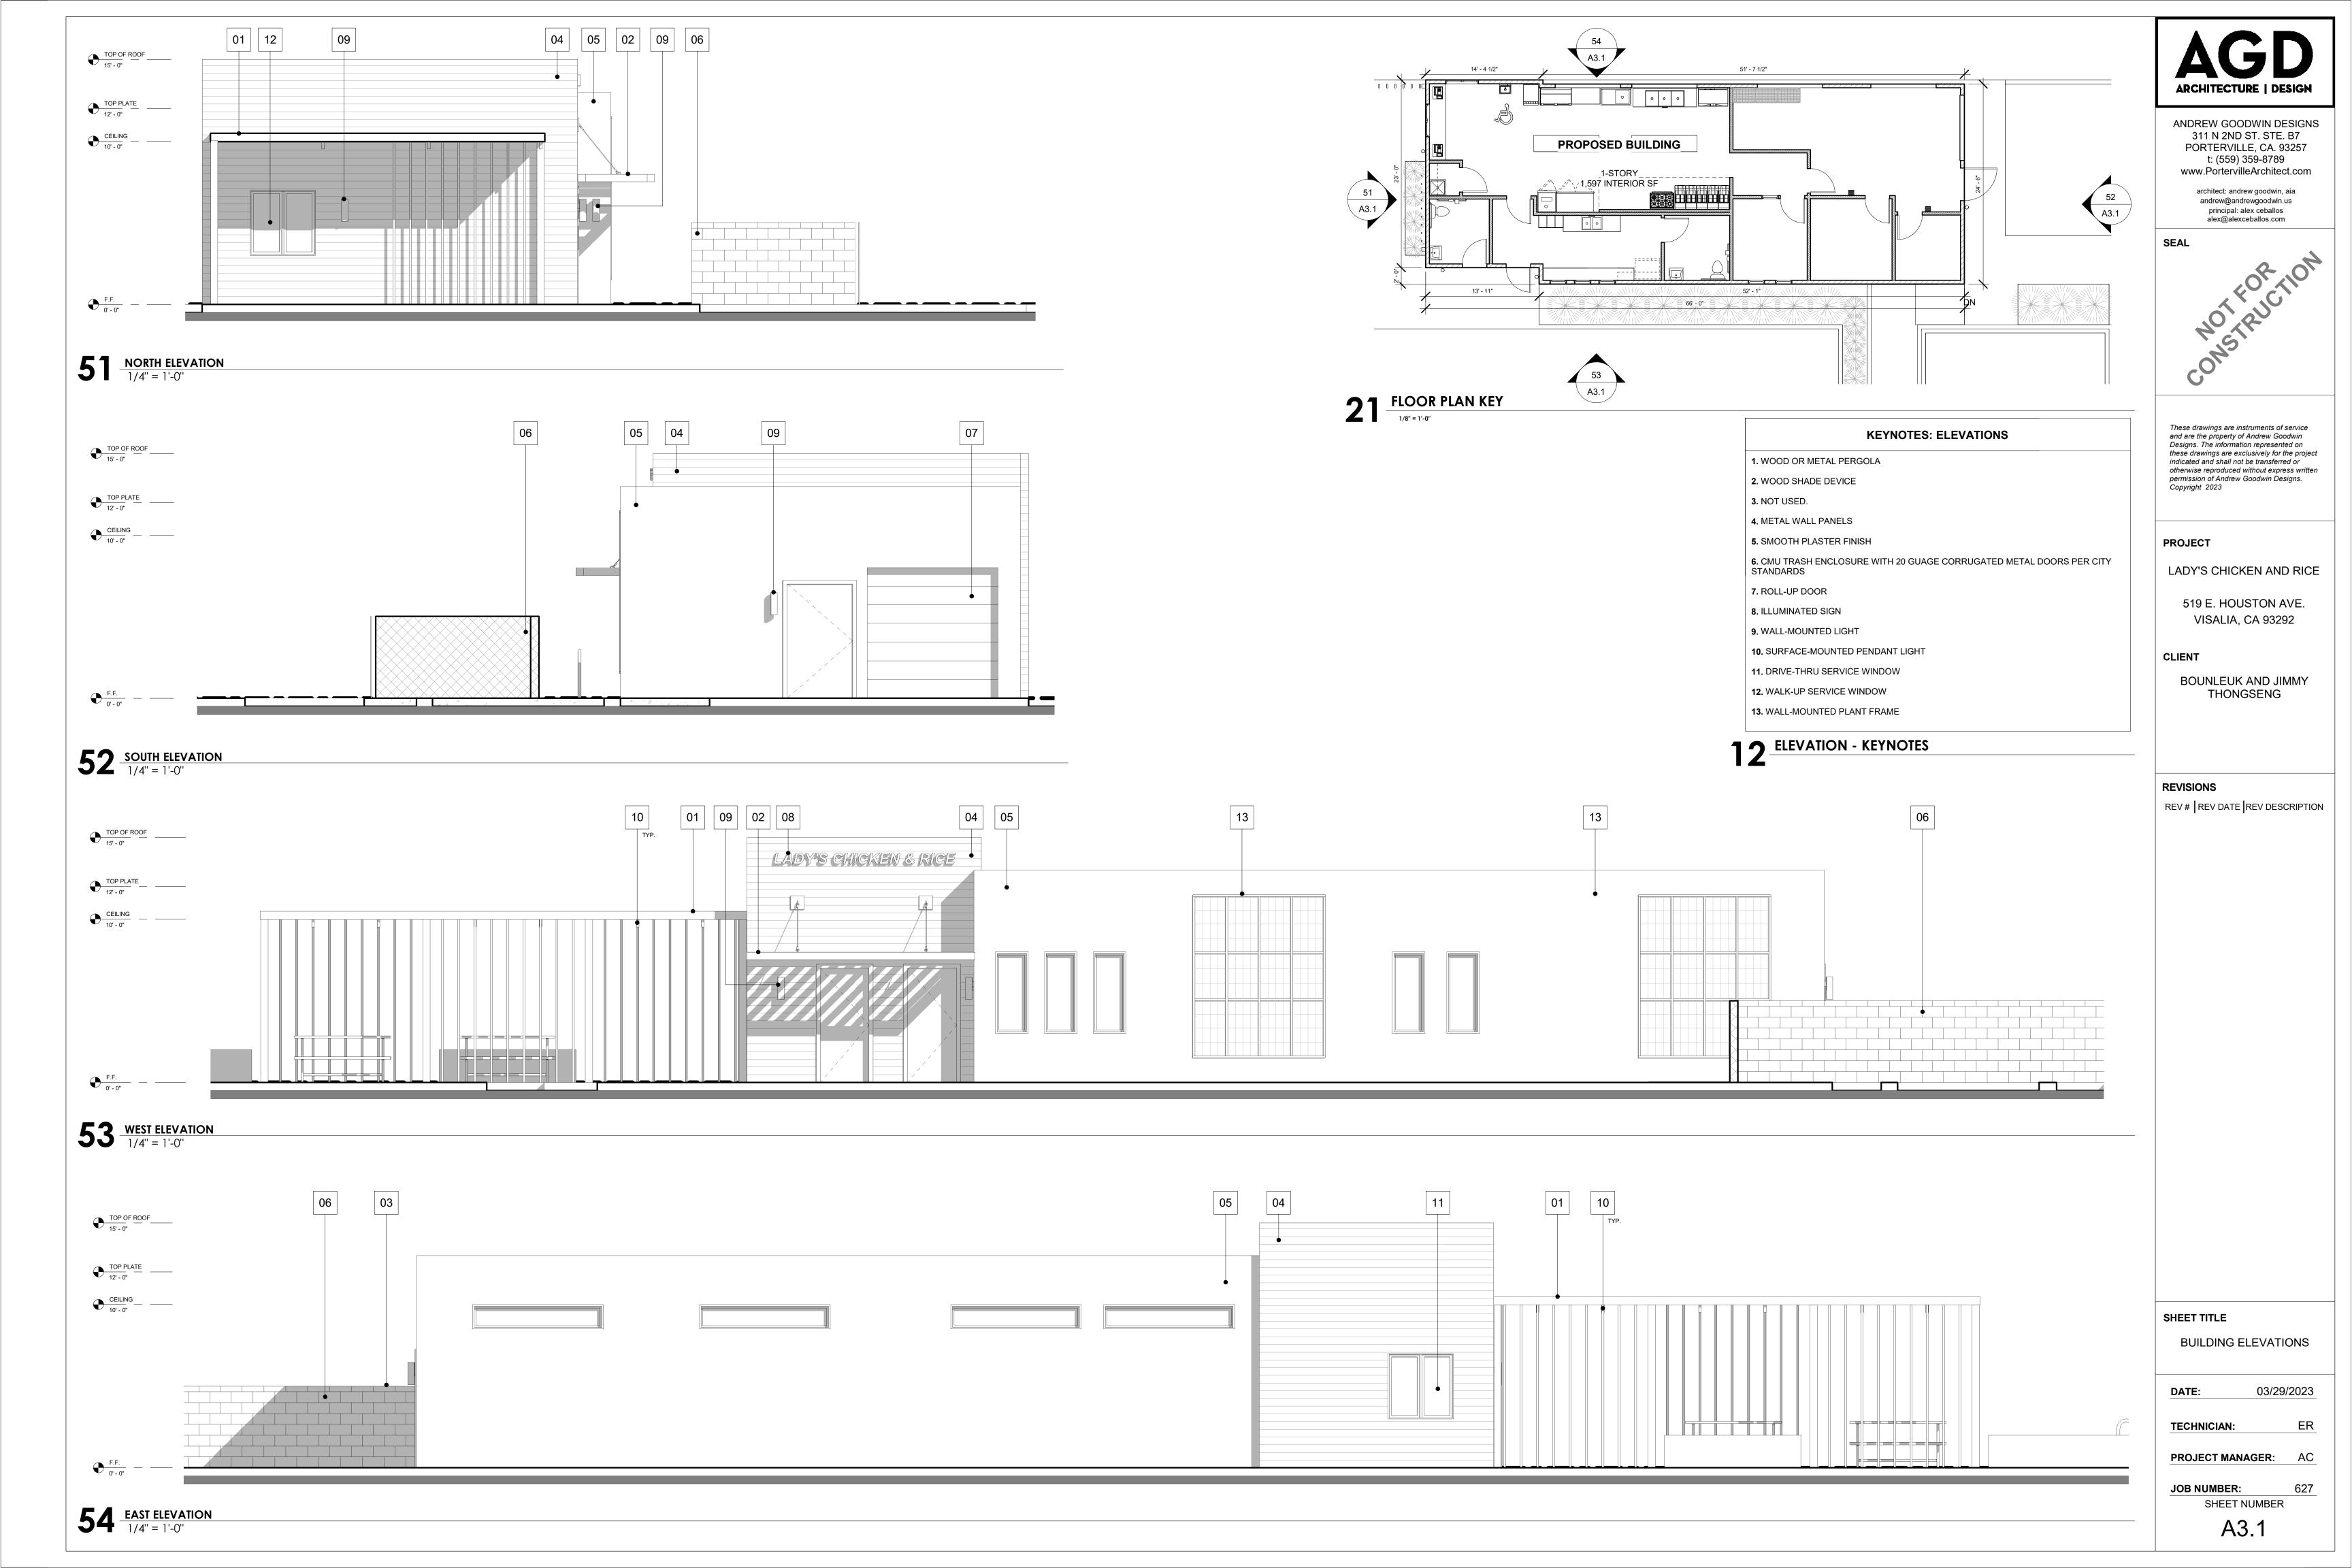

SITE PLAN NO: SPR23061

PROJECT TITLE: Lady's Chicken and Rice

DESCRIPTION: New 1597 sf Building with Walk-up Restaurant with new Parking Lot/Layout and New Landscaping. (C-W

APPLICANT: Bounleuk and Jimmy Thongseng