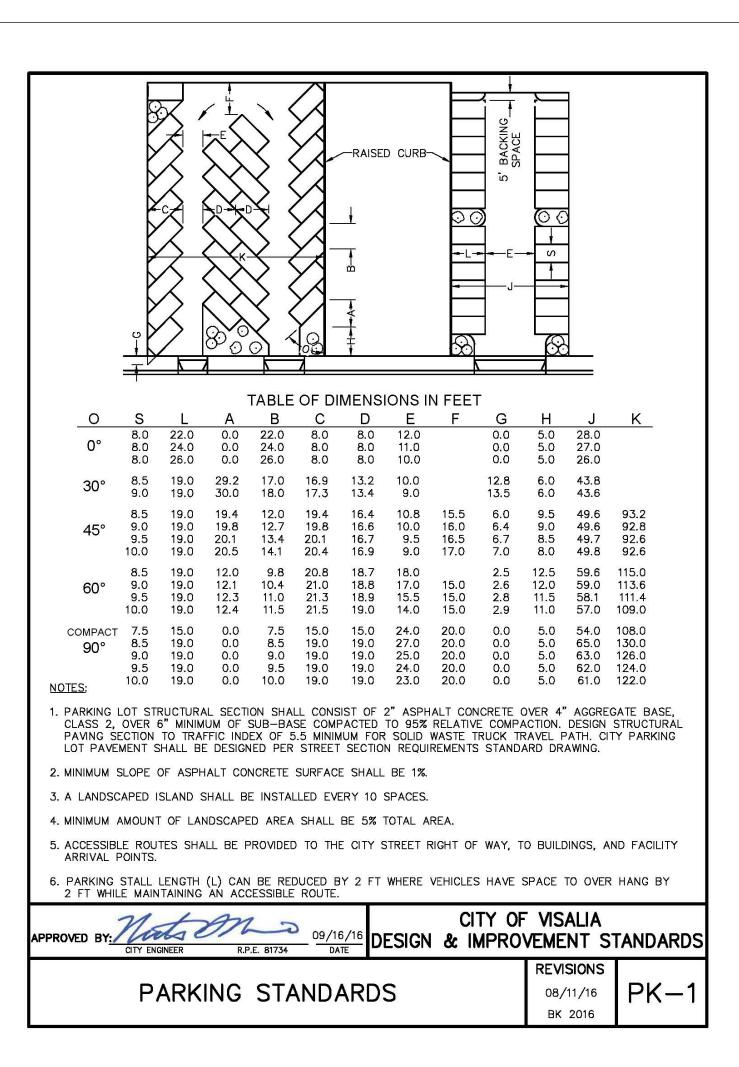

SHEET TITLE

03/29/2023

SITE PLAN

ER **TECHNICIAN:** 

PROJECT MANAGER: AC

JOB NUMBER:

SHEET NUMBER

NO O

S

HOU

+/- 42' - 0"

PROJECT WILL CONNECT TO EXISTING SS MAIN ON HOUSTON

RAISED PLANTER

**NEIGHBORING LOT (EMPTY)** 

C-MU DESIGNATION

PROPOSED BUILDING=

NEW PAVEMENT TO MEET TRAFFIC

INDEX OF 5.0 MIN. FOR SOLID WASTE TRUCK TRAVEL PATH

\_\_\_1-STORY-\_66'-0"\_-

1,597 INTERIOR SF

13

SETBACK

[133.09'

STREET CENTERLINE

N. SANTA FE ST.

FOOD TRUCK

< FOOD TRUCK

FINAL ELEVATIONS WILL BE

DURING THE CONSTRUCTION ,

DETERMINED BY CIVIL

\_ DOCUMENTS PHASE

24' TRASH ENCLOSURE

UNDERGROUND ALL EXISTING OVERHEAD UTILITIES WITHIN

OVER 50KV SHALL BE EXEMPT FROM UNDERGROUNDING.

THE PROJECT LIMITS. EXISTING OVERHEAD ELECTRICAL LINES

AVE. TO BE COORDINATED WITH CITY ENGINEER



# PK-2 PARKING STANDARD DRACHMAN SYSTEM





ISA PARKING SIGN R99(CA) AND R99B(CA). VAN ACCESSIBLE STALL SHALL REQUIRE SIGN R7-8b(CA) IN ADDITION, MOUNTED BELOW. SEE NOTE 2







www.PortervilleArchitect.com architect: andrew goodwin, aia andrew@andrewgoodwin.us principal: alex ceballos alex@alexceballos.com

**6** 

Ç

म

**CONSULTANTS** 

ARCHITECTURE | DESIGN

ANDREW GOODWIN DESIGNS

311 N. 2ND ST. STE. B7

PORTERVILLE, CA 93257

t: (559) 359-8789

These drawings are instruments of service and are the property of G.J. Gardner Homes. The information represented on these drawings are exclusively for the project otherwise reproduced without express written permission of G.J. Gardner Homes. Copyright 2022

**PROJECT** 

LADY'S CHICKEN AND RICE

519 E. HOUSTON AVE. VISALIA, CA 93292

**CL