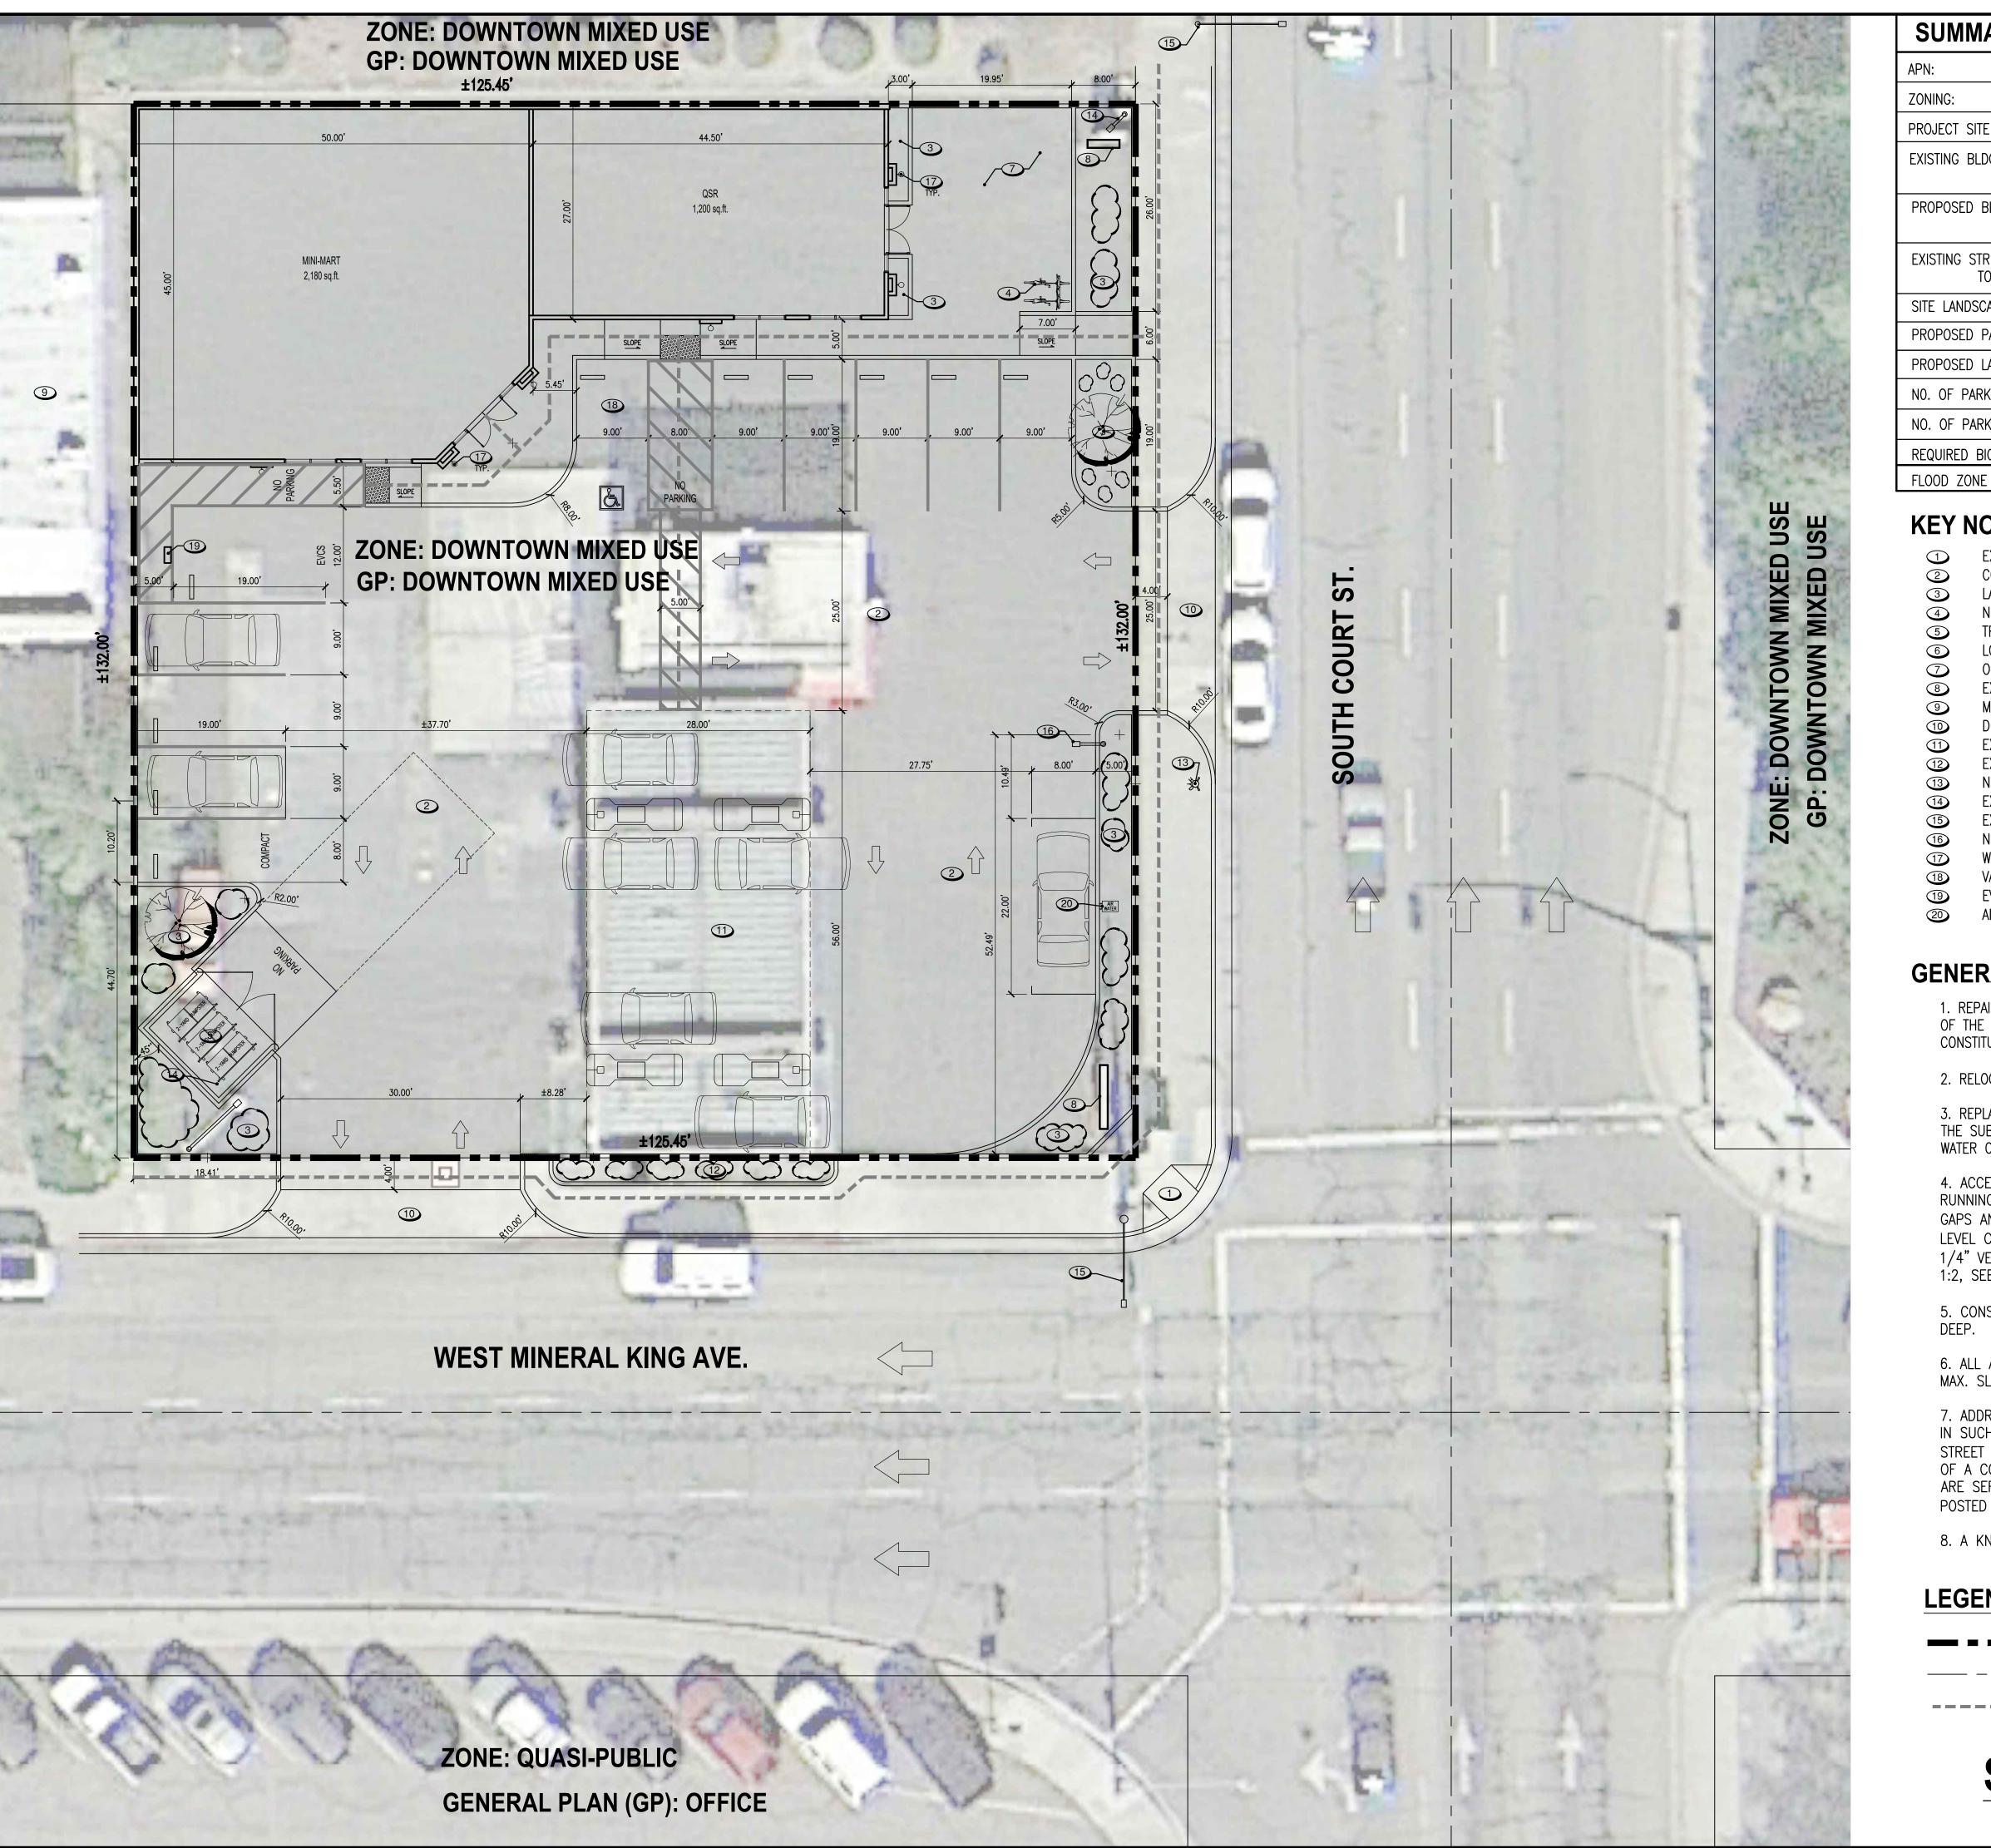

APPLICANT: Michael Porter OWNER: TAING SIEN APN: 091161009 091161047 091161052

LOCATION:

ITEM NO: 4 Added to Agenda

SITE PLAN NO: SPR23060

PROJECT TITLE: Gas Station at 100 W. Mineral King Ave

DESCRIPTION: A New 3380 SF. Retail Building with 2 Tenant Spaces (2180 Mini-Mart, 1 new 3380sf Retail Building with

Tenant Spaces (2180 sf & 1200sf) and an Existing 4 Pump Gas Station, Covered Area is 1568 sf. (D-MU

APPLICANT: Parminder Singh

OWNER: JSTLLC APN: 094313010

LOCATION: 100 W MINERAL KING AVE

ITEM NO: 5 Added to Agenda