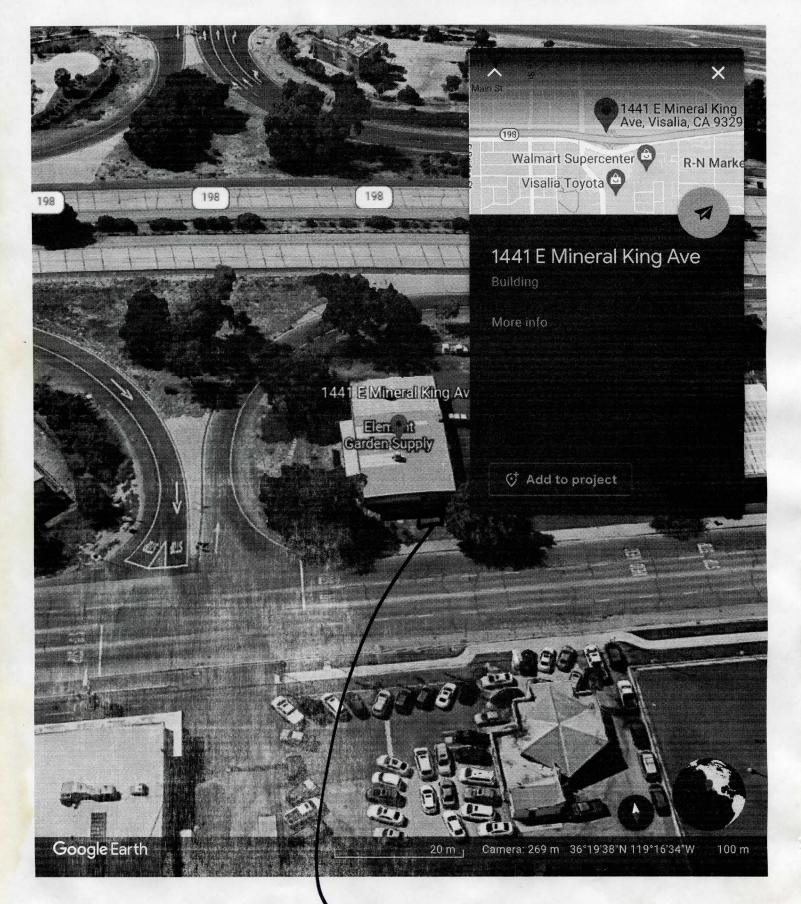

ITEM NO: 2 Resubmit SITE PLAN NO: SPR23057

PROJECT TITLE: Bombshell Beans

DESCRIPTION: Park Bombshell Beans Mobile Coffee Truck Daily 7 am - 7 pm. (C-S)

APPLICANT: Stephen Mohr

OWNER: GALANTE FREDDIE J & KRISTA(TRS)(FJG &

APN: 100030021

LOCATION: 1441 E MINERAL KING AVE

ITEM NO: 3 Added to Agenda

SITE PLAN NO: SPR23059

PROJECT TITLE: Market, Coffee & Pastry Drive-Thru

DESCRIPTION: Proposal is to Construct two New Retail Buildings. (C-N)