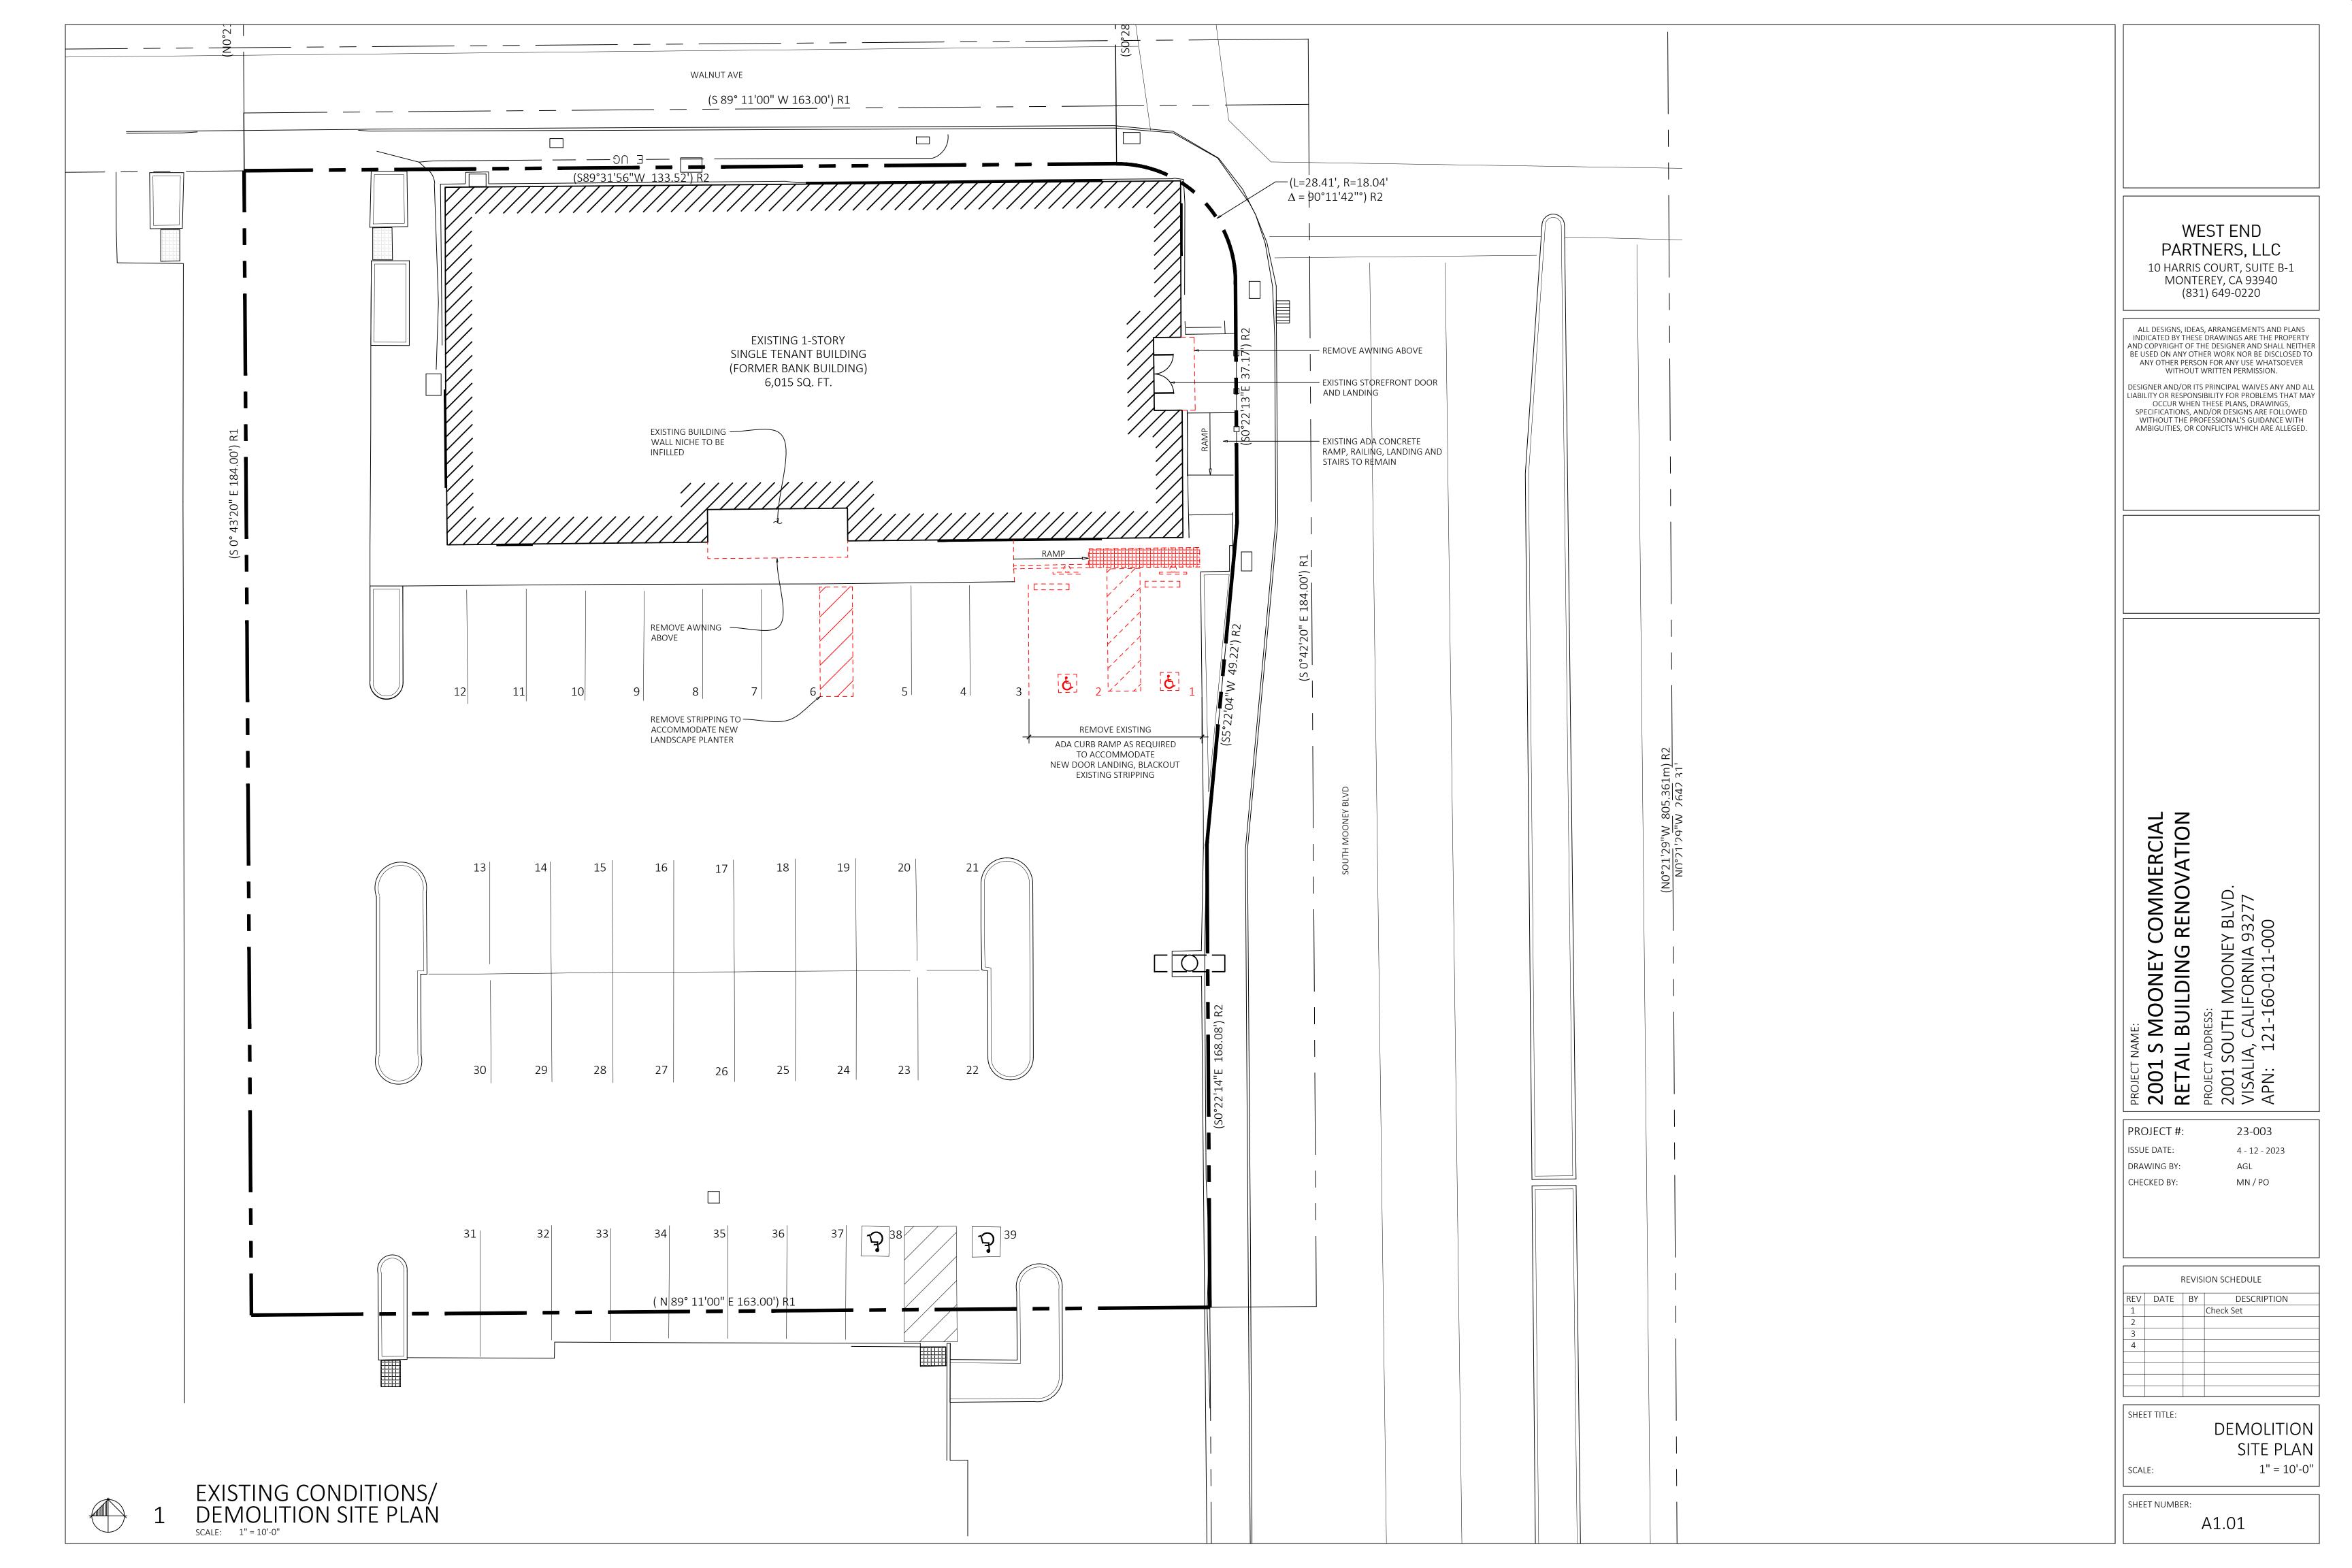

SITE PLAN NO: SPR23062

PROJECT TITLE: 2001 S Mooney Commercial Retail Bld Renovation

DESCRIPTION: Exterior Facade and Demising/Remodel and Existing 1 Story Former Bank Building into a Multi-Tenant

Configuration to Accommodate 3 Tenant Suites.

APPLICANT: Matt Nohr

OWNER: 2001 MOONEY WEP LLC

APN: 121160011

LOCATION: 2001 S MOONEY BLVD

ITEM NO: 7 Added to Agenda

SITE PLAN NO: SPR23063
PROJECT TITLE: Free Radical

DESCRIPTION: Provision of Full-Body Infrared Light Immersion for the Purpose of Body Detoxification and overall