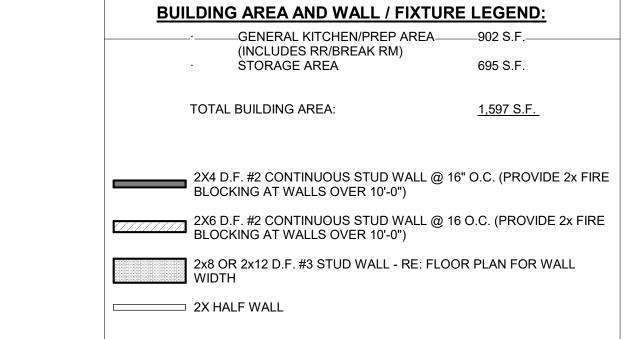

SITE PLAN NO: SPR23061

PROJECT TITLE: Lady's Chicken and Rice

DESCRIPTION: New 1597 sf Building with Walk-up Restaurant with new Parking Lot/Layout and New Landscaping. (C-W

APPLICANT: Bounleuk and Jimmy Thongseng