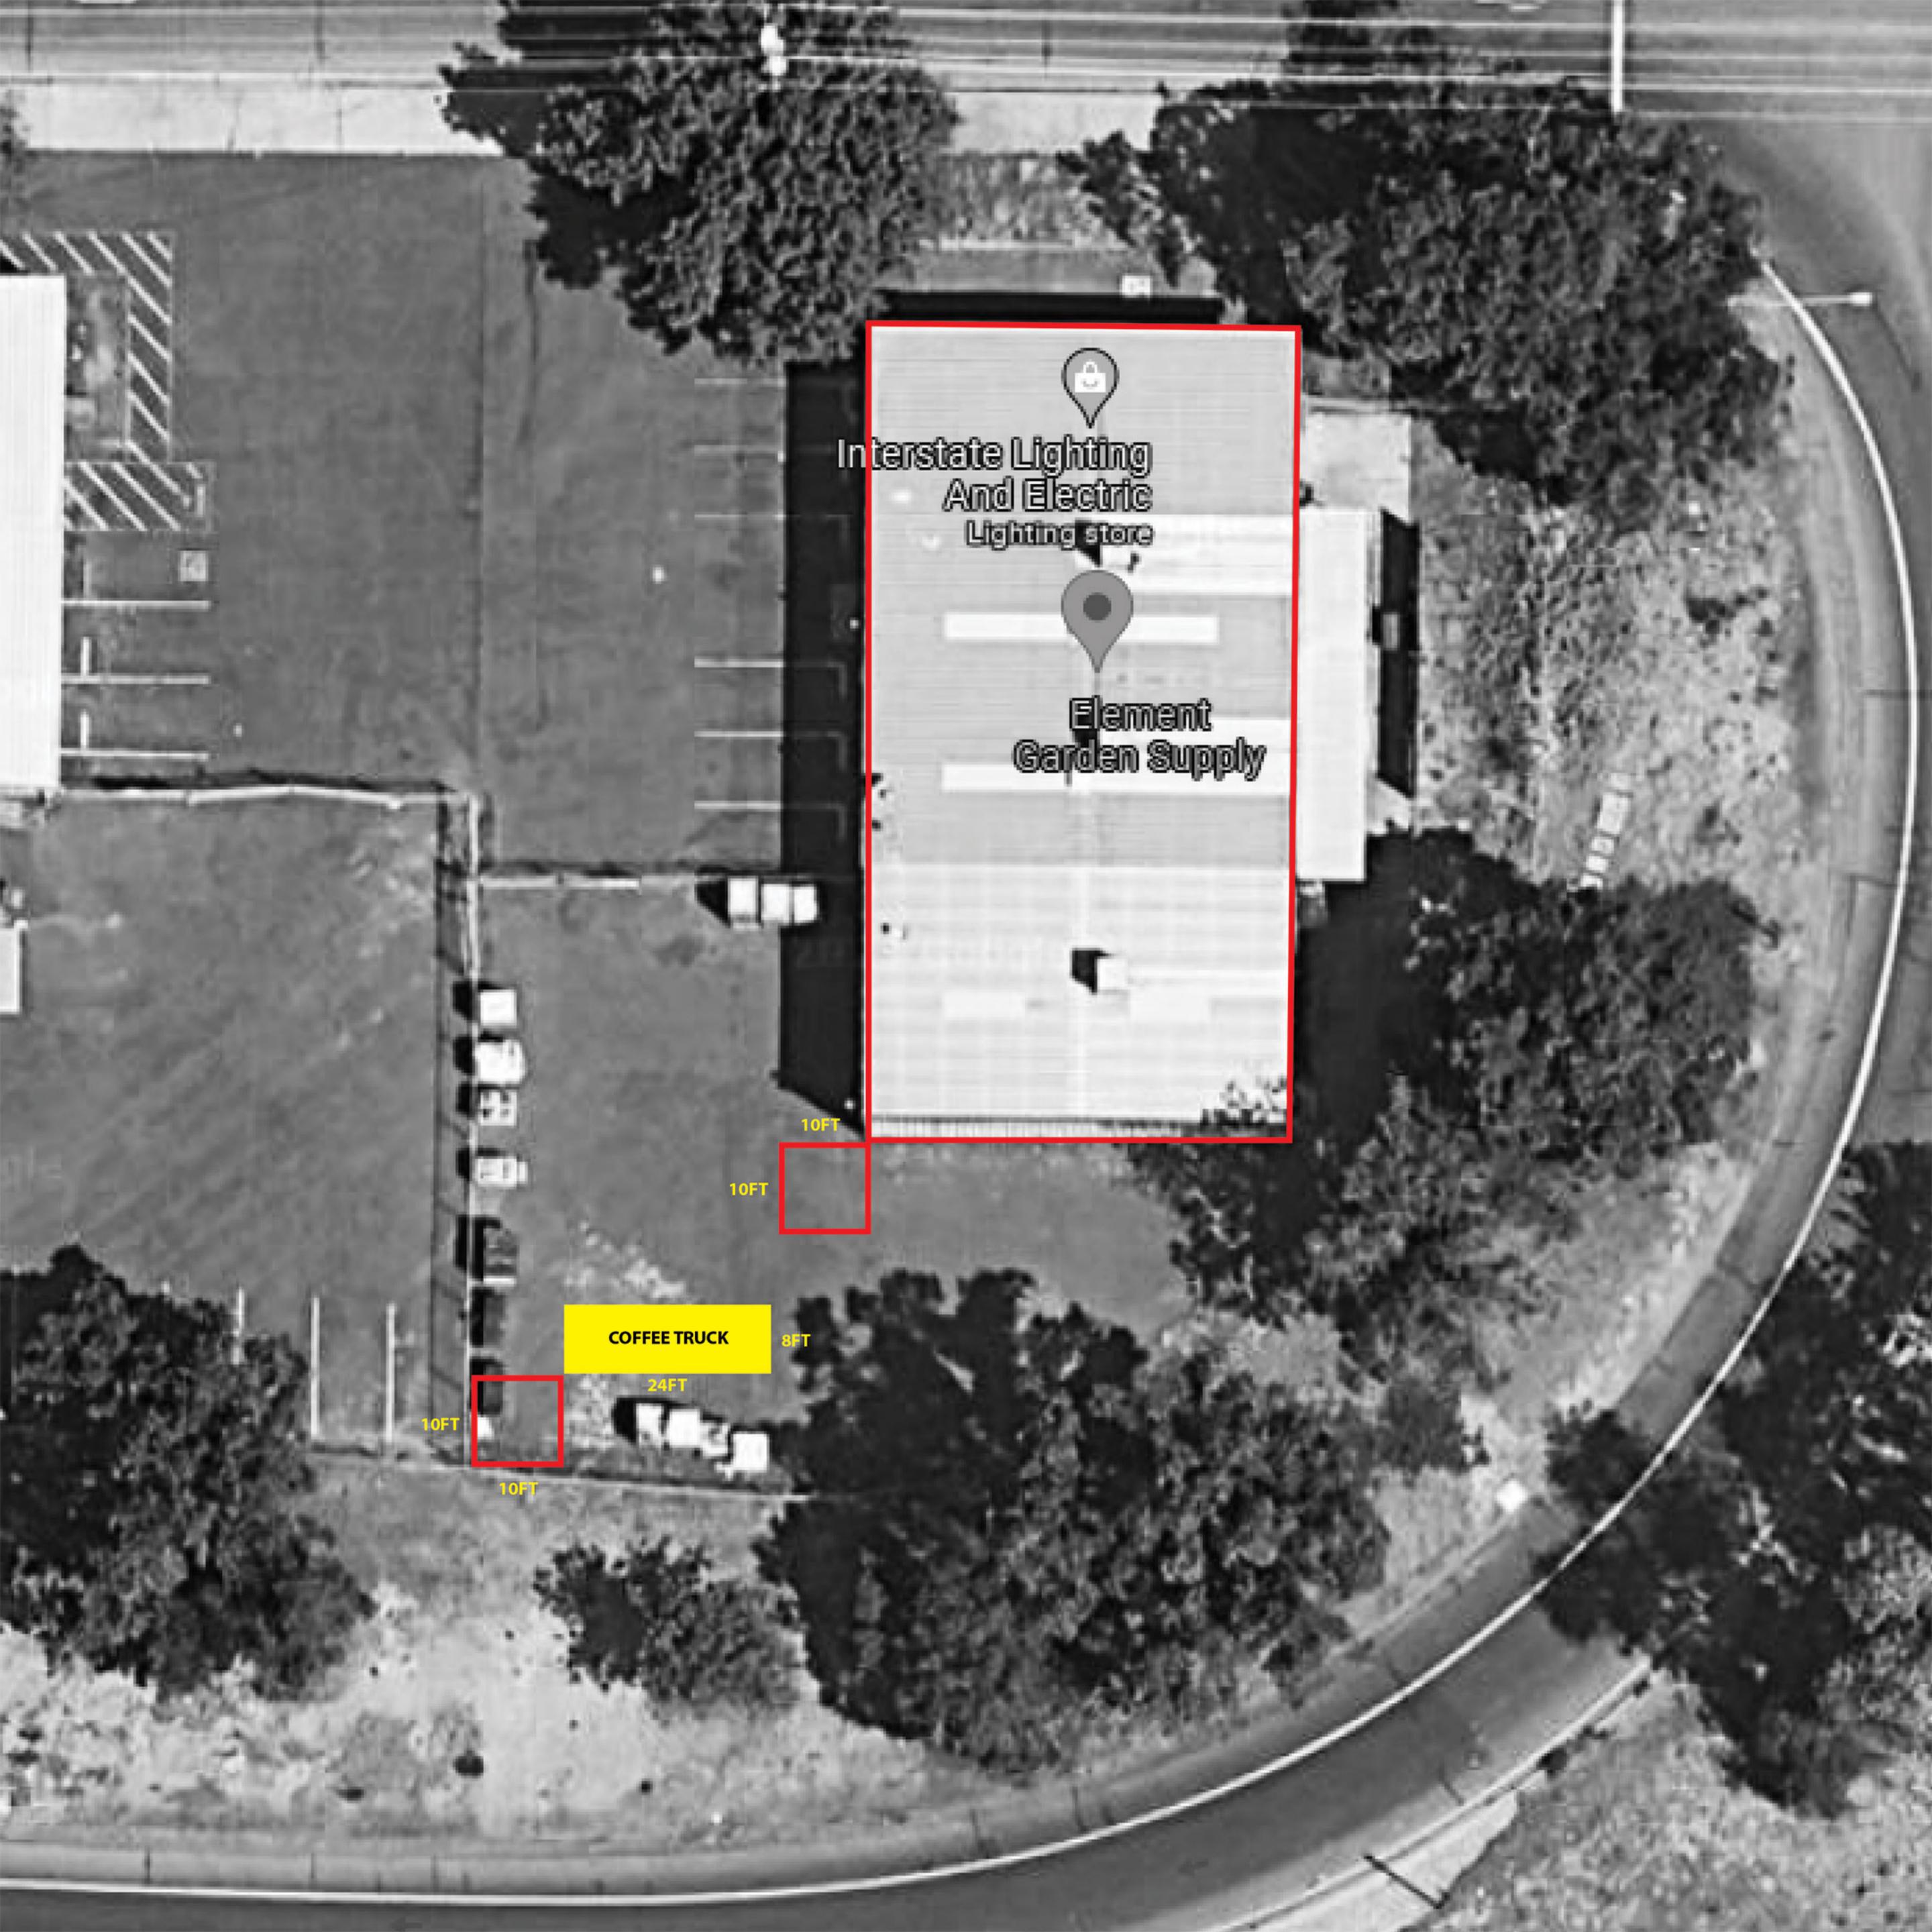

ITEM NO: 2 Resubmit SITE PLAN NO: SPR23057

PROJECT TITLE: Bombshell Beans

DESCRIPTION: Park Bombshell Beans Mobile Coffee Truck Daily 7 am - 7 pm. (C-S)

APPLICANT: Stephen Mohr

OWNER: GALANTE FREDDIE J & KRISTA(TRS)(FJG &

APN: 100030021

LOCATION: 1441 E MINERAL KING AVE

ITEM NO: 3 Added to Agenda

SITE PLAN NO: SPR23059

PROJECT TITLE: Market, Coffee & Pastry Drive-Thru

DESCRIPTION: Proposal is to Construct two New Retail Buildings. (C-N)