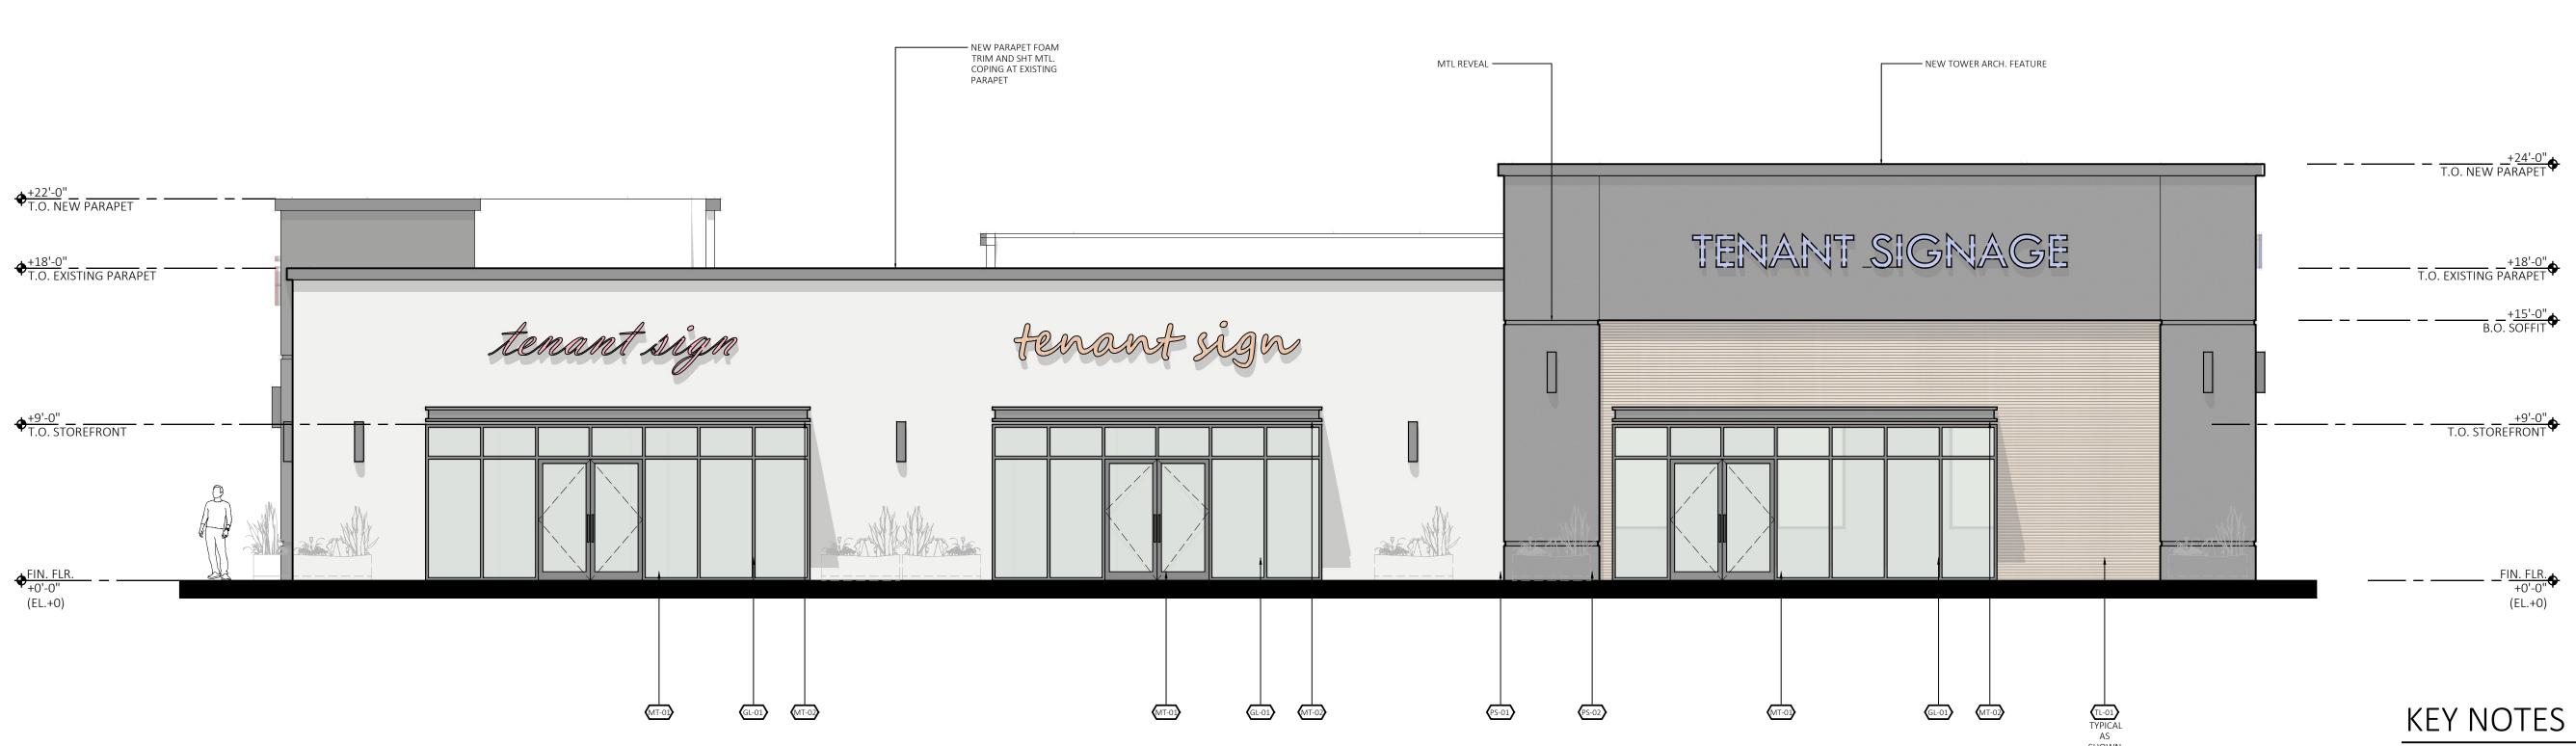

SITE PLAN NO: SPR23062

PROJECT TITLE: 2001 S Mooney Commercial Retail Bld Renovation

DESCRIPTION: Exterior Facade and Demising/Remodel and Existing 1 Story Former Bank Building into a Multi-Tenant

Configuration to Accommodate 3 Tenant Suites.

APPLICANT: Matt Nohr

OWNER: 2001 MOONEY WEP LLC

APN: 121160011

LOCATION: 2001 S MOONEY BLVD

ITEM NO: 7 Added to Agenda

SITE PLAN NO: SPR23063
PROJECT TITLE: Free Radical

DESCRIPTION: Provision of Full-Body Infrared Light Immersion for the Purpose of Body Detoxification and overall