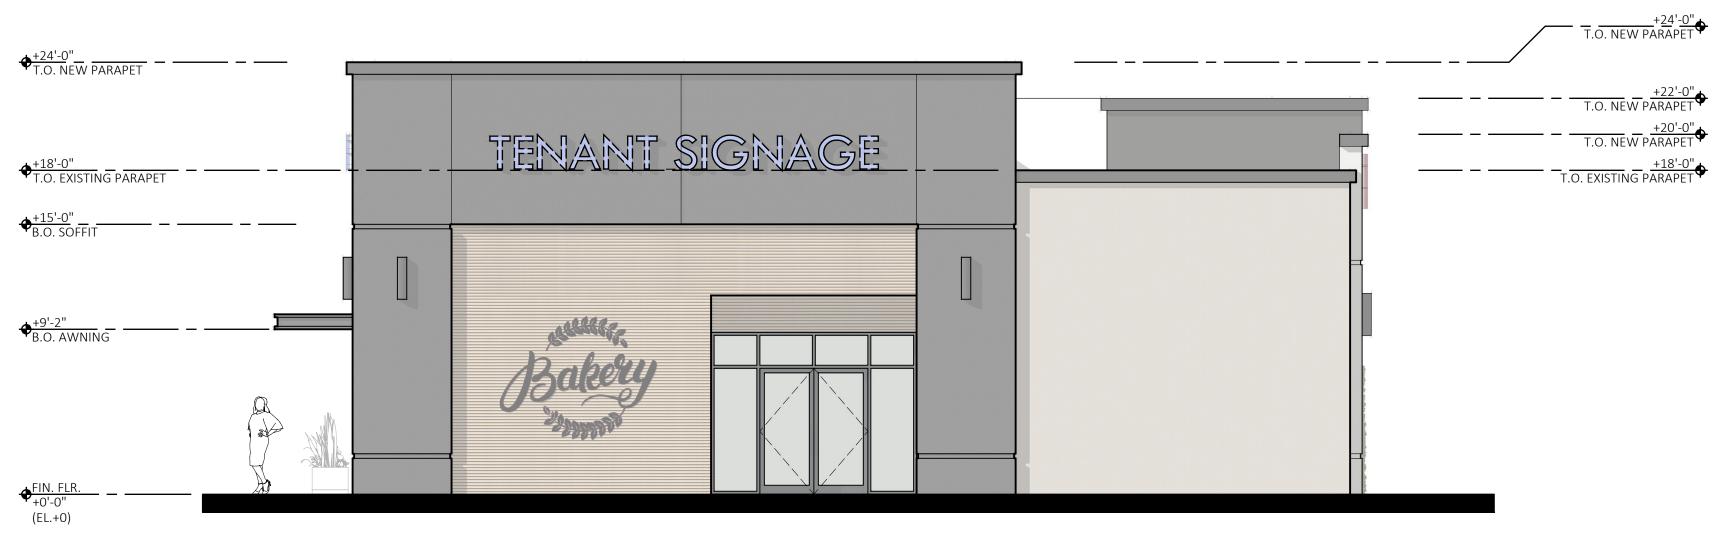

PROJECT TITLE: Serpa Packaging Soulutions

DESCRIPTION: Building Remodel for Serpa Packaging Soulutions (I-L)

APPLICANT: Aaron Oliver

OWNER: SERPA FERNANDO M (TR)

APN: 077200015

LOCATION: 7020 W SUNNYVIEW AVE