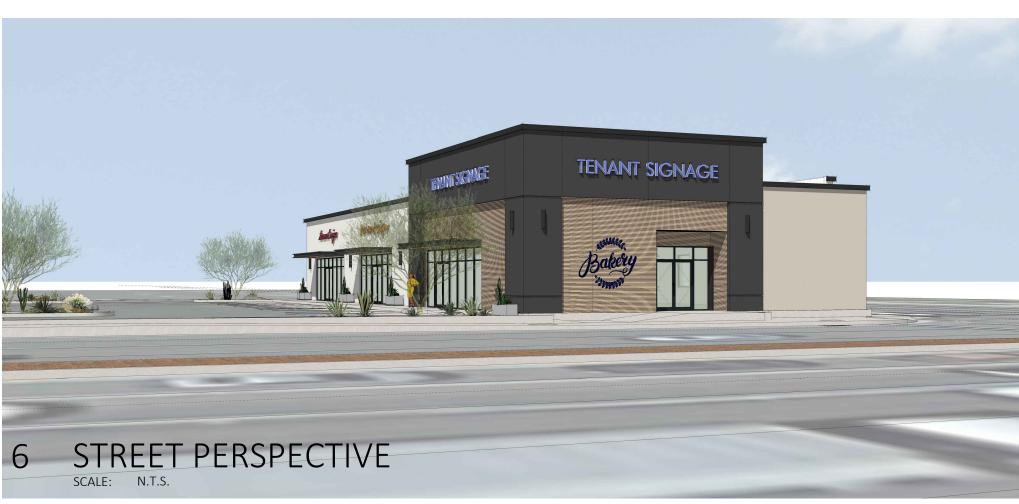

APN: 100030021

LOCATION: 1441 E MINERAL KING AVE

ITEM NO: 3 Added to Agenda

SITE PLAN NO: SPR23059

PROJECT TITLE: Market, Coffee & Pastry Drive-Thru

DESCRIPTION: Proposal is to Construct two New Retail Buildings. (C-N)

APPLICANT: Michael Porter OWNER: TAING SIEN APN: 091161009 091161047 091161052

LOCATION:

ITEM NO: 4 Added to Agenda

SITE PLAN NO: SPR23060

PROJECT TITLE: Gas Station at 100 W. Mineral King Ave

DESCRIPTION: A New 3380 SF. Retail Building with 2 Tenant Spaces (2180 Mini-Mart, 1 new 3380sf Retail Building with