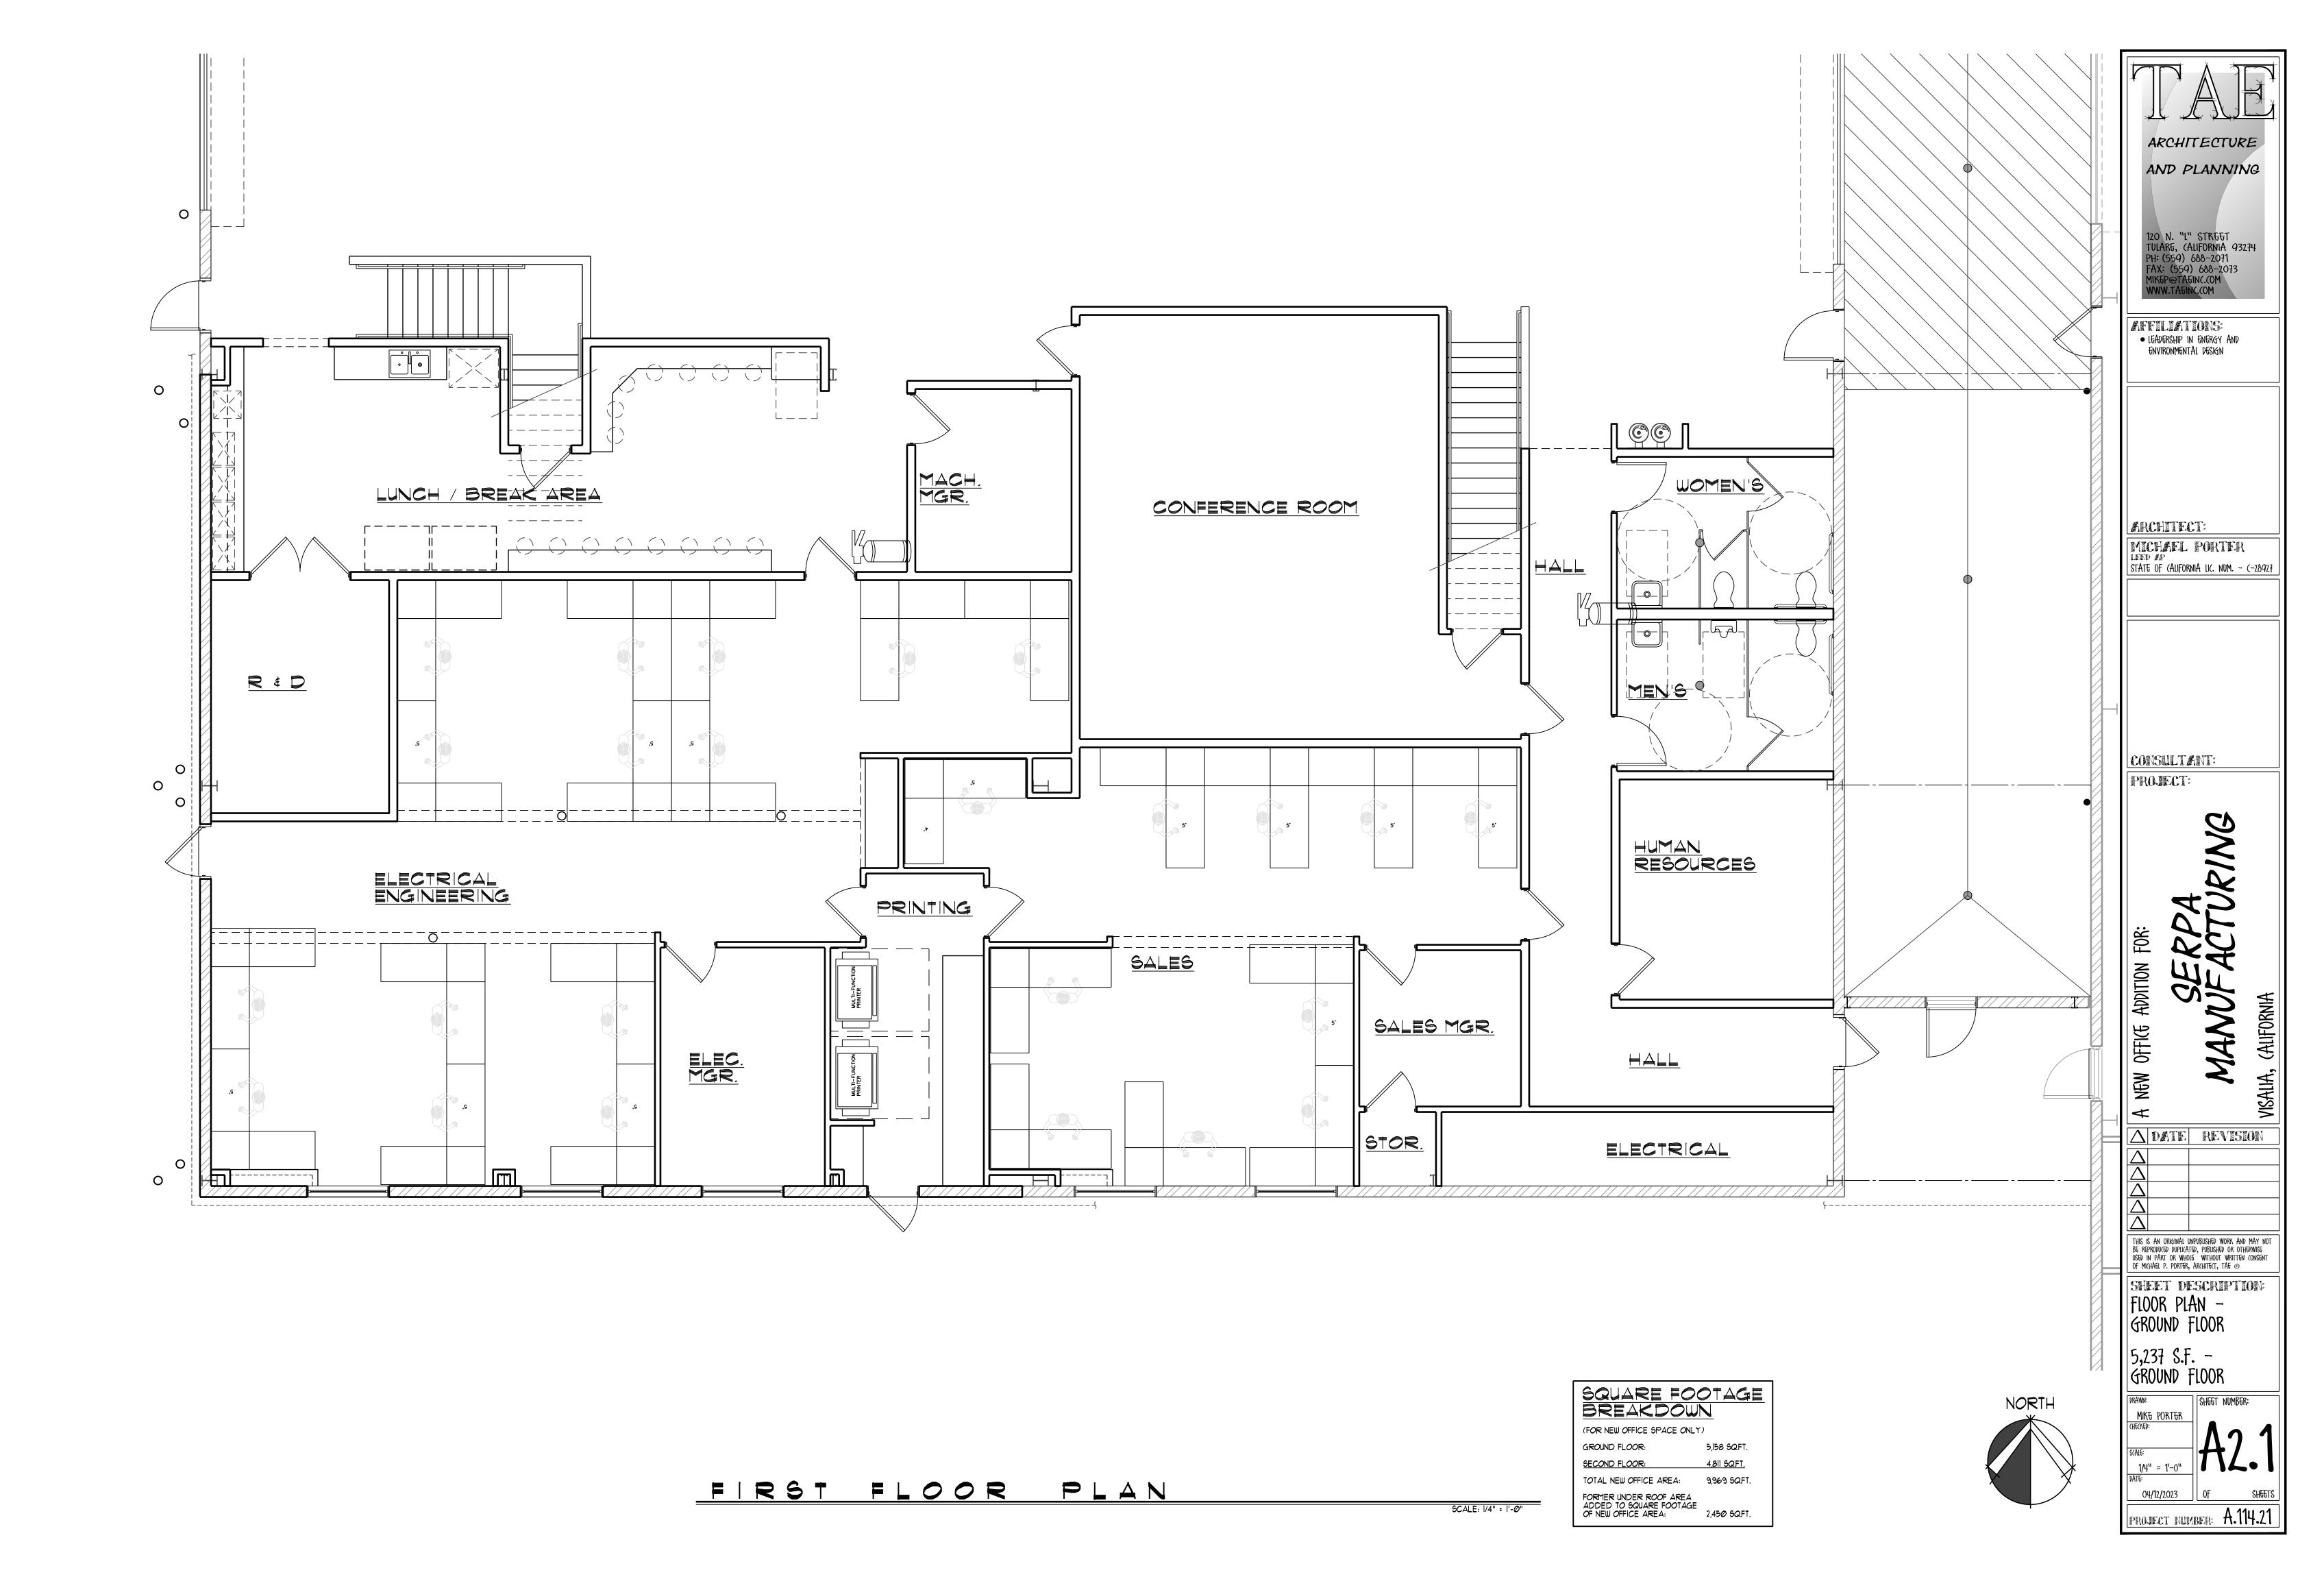

PROJECT TITLE: Serpa Packaging Soulutions

DESCRIPTION: Building Remodel for Serpa Packaging Soulutions (I-L)

APPLICANT: Aaron Oliver

OWNER: SERPA FERNANDO M (TR)

APN: 077200015

LOCATION: 7020 W SUNNYVIEW AVE