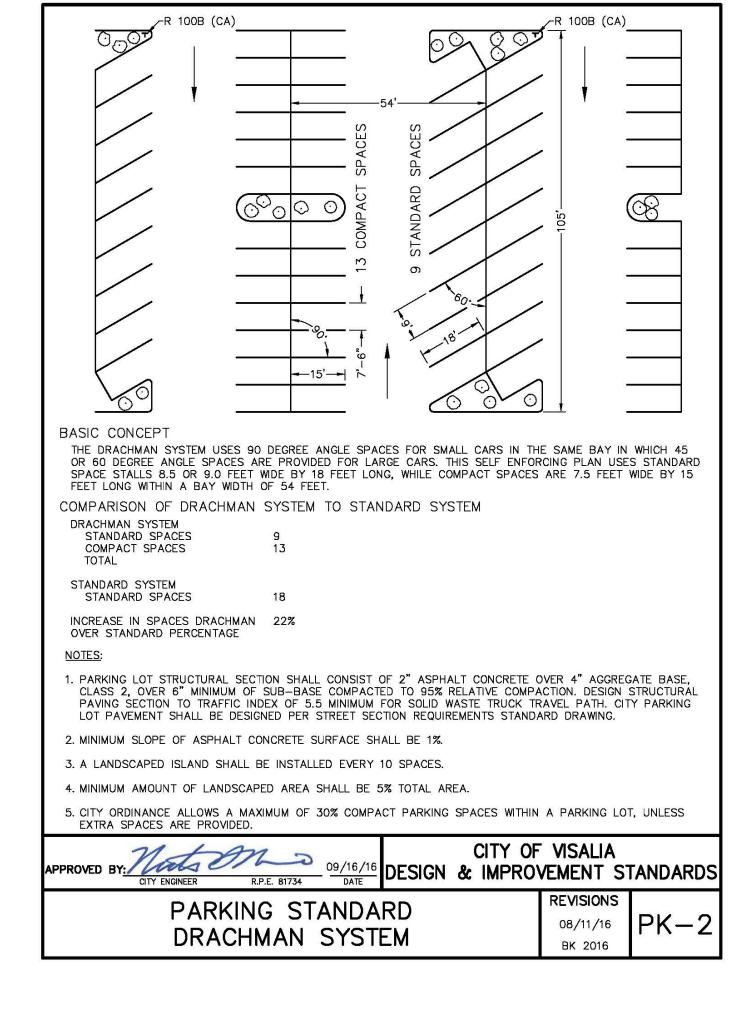

TECHNICIAN:** 

PROJECT MANAGER: AC

JOB NUMBER:

SHEET NUMBER

NO O

S

HOU

+/- 42' - 0"

PROJECT WILL CONNECT TO EXISTING SS MAIN ON HOUSTON

RAISED PLANTER

**NEIGHBORING LOT (EMPTY)** 

C-MU DESIGNATION

PROPOSED BUILDING=

NEW PAVEMENT TO MEET TRAFFIC

INDEX OF 5.0 MIN. FOR SOLID WASTE TRUCK TRAVEL PATH

\_\_\_1-STORY-\_66'-0"\_-

1,597 INTERIOR SF

13

SETBACK

[133.09'

STREET CENTERLINE

N. SANTA FE ST.

FOOD TRUCK

< FOOD TRUCK

FINAL ELEVATIONS WILL BE

DURING THE CONSTRUCTION ,

DETERMINED BY CIVIL

\_ DOCUMENTS PHASE

24' TRASH ENCLOSURE

UNDERGROUND ALL EXISTING OVERHEAD UTILITIES WITHIN

OVER 50KV SHALL BE EXEMPT FROM UNDERGROUNDING.

THE PROJECT LIMITS. EXISTING OVERHEAD ELECTRICAL LINES

AVE. TO BE COORDINATED WITH CITY ENGINEER



# PK-2 PARKING STANDARD DRACHMAN SYSTEM





ISA PARKING SIGN R99(CA) AND R99B(CA). VAN ACCESSIBLE STALL SHALL REQUIRE SIGN R7-8b(CA) IN ADDITION, MOUNTED BELOW. SEE NOTE 2







www.PortervilleArchitect.com architect: andrew goodwin, aia andrew@andrewgoodwin.us principal: alex ceballos alex@alexceballos.com

**6** 

Ç

म

**CONSULTANTS** 

ARCHITECTURE | DESIGN

ANDREW GOODWIN DESIGNS

311 N. 2ND ST. STE. B7

PORTERVILLE, CA 93257

t: (559) 359-8789

These drawings are instruments of service and are the property of G.J. Gardner Homes. The information represented on these drawings are exclusively for the project otherwise reproduced without express written permission of G.J. Gardner Homes. Copyright 2022

**PROJECT** 

LADY'S CHICKEN AND RICE

519 E. HOUSTON AVE. VISALIA, CA 93292

**CLIENT** 

**BOUNLEUK AND JIMMY THONGSENG**