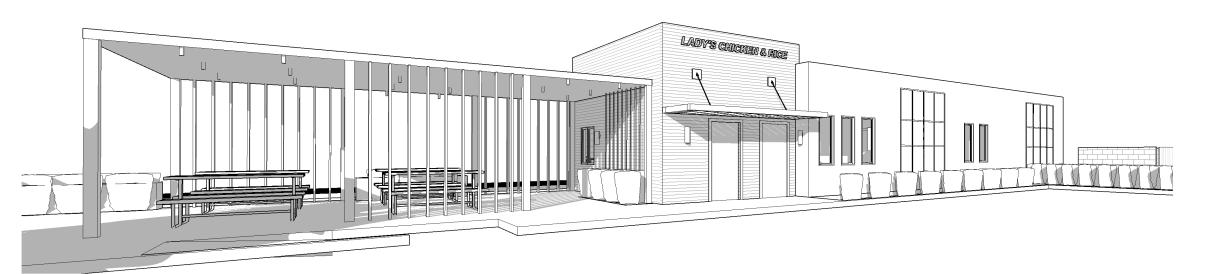

SITE PLAN NO: SPR23061

PROJECT TITLE: Lady's Chicken and Rice

DESCRIPTION: New 1597 sf Building with Walk-up Restaurant with new Parking Lot/Layout and New Landscaping. (C-W

APPLICANT: Bounleuk and Jimmy Thongseng

OWNER: THONGSENG JIMMY & BOUNLEUK Y

APN: 094130049

LOCATION: