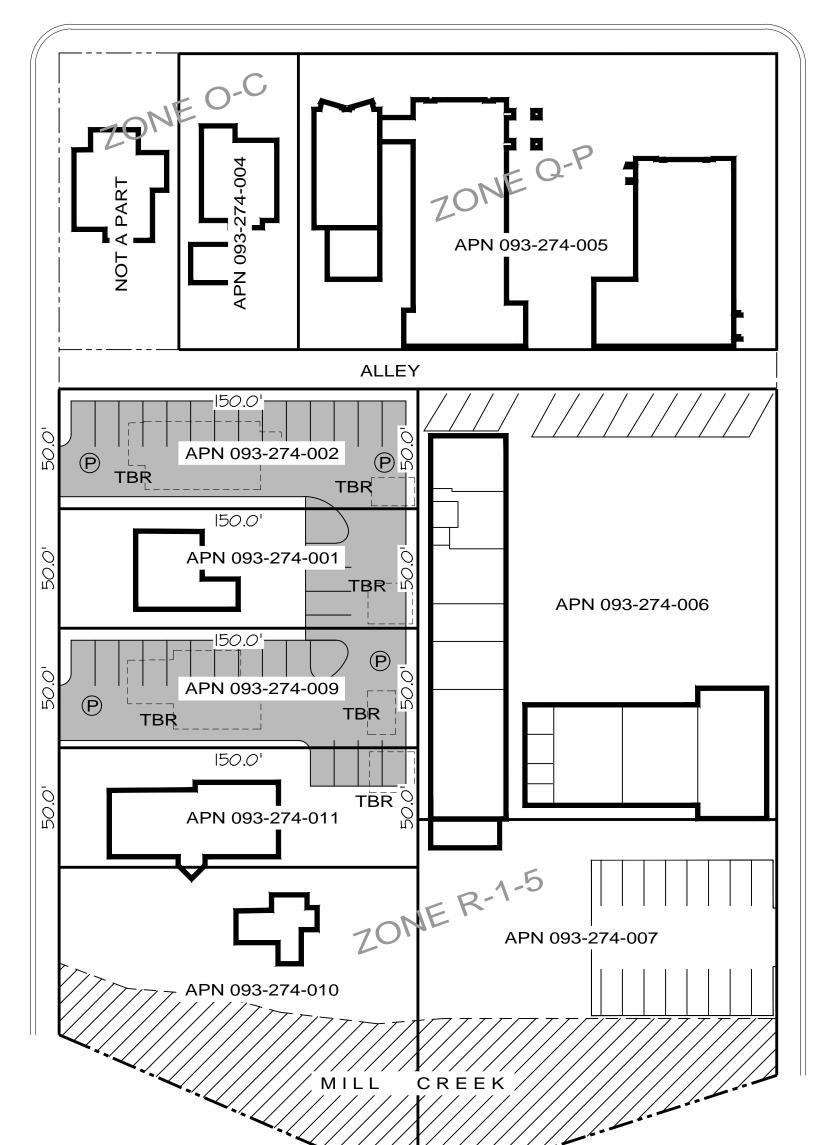

### SITE PLAN REVIEW AGENDA 3/29/2023 - 9:00 A.M. (Via Microsoft Teams)

To review supporting documents, click on the "SITE PLAN NO" link, then click on "Record Info" / "Attachments"

| ITEM NO: 5<br>SITE PLAN NO:                                                                                                                                                                                 | Added to Agenda                                                                                                                                                                                                                                                                                                                                              |
|-------------------------------------------------------------------------------------------------------------------------------------------------------------------------------------------------------------|--------------------------------------------------------------------------------------------------------------------------------------------------------------------------------------------------------------------------------------------------------------------------------------------------------------------------------------------------------------|
|                                                                                                                                                                                                             | Grace Bible Church Visalia                                                                                                                                                                                                                                                                                                                                   |
|                                                                                                                                                                                                             | Removal of Structures; Temporary Parking (R-1-5)                                                                                                                                                                                                                                                                                                             |
| OWNER:                                                                                                                                                                                                      | CH-VISALIA EVANGELICAL FREE CHURCH<br>SAVAGE SUSAN E(TR)(SAVAGE REV TR)                                                                                                                                                                                                                                                                                      |
| APN:                                                                                                                                                                                                        | 093274002<br>093274009                                                                                                                                                                                                                                                                                                                                       |
| LOCATION:                                                                                                                                                                                                   | 128 S MARTIN ST                                                                                                                                                                                                                                                                                                                                              |
| ITEM NO: 6<br>SITE PLAN NO:                                                                                                                                                                                 | SPR23053                                                                                                                                                                                                                                                                                                                                                     |
| PROJECT TITLE:                                                                                                                                                                                              | PC22-050 Ben Maddox & Houston 2                                                                                                                                                                                                                                                                                                                              |
|                                                                                                                                                                                                             | Medical Office Building, Quick Service Restaurant with Drive-thru, and Multi-family Residential Tract Consisting of 80 Units and a Resource Center. (C-N/RM2)                                                                                                                                                                                                |
|                                                                                                                                                                                                             | Robert Lopez                                                                                                                                                                                                                                                                                                                                                 |
|                                                                                                                                                                                                             | FARSAKIAN PROPERTIES LLC<br>098200070                                                                                                                                                                                                                                                                                                                        |
| APN:                                                                                                                                                                                                        | 098200070                                                                                                                                                                                                                                                                                                                                                    |
|                                                                                                                                                                                                             |                                                                                                                                                                                                                                                                                                                                                              |
| LOCATION:                                                                                                                                                                                                   | 1308 E HOUSTON AVE                                                                                                                                                                                                                                                                                                                                           |
| ITEM NO: 7                                                                                                                                                                                                  | Added to Agenda                                                                                                                                                                                                                                                                                                                                              |
| ITEM NO: 7<br>SITE PLAN NO:                                                                                                                                                                                 | Added to Agenda<br><u>SPR23054</u>                                                                                                                                                                                                                                                                                                                           |
| ITEM NO: 7<br>SITE PLAN NO:<br>PROJECT TITLE:                                                                                                                                                               | Added to Agenda<br><u>SPR23054</u><br>COS Training Resource Center                                                                                                                                                                                                                                                                                           |
| ITEM NO: 7<br>SITE PLAN NO:<br>PROJECT TITLE:<br>DESCRIPTION:                                                                                                                                               | Added to Agenda<br><u>SPR23054</u><br>COS Training Resource Center<br>On Demand, Customized Skills Training/Skills Assessment for Visalia Industrial Park Employers. (BRP)                                                                                                                                                                                   |
| ITEM NO: 7<br>SITE PLAN NO:<br>PROJECT TITLE:<br>DESCRIPTION:<br>APPLICANT:                                                                                                                                 | Added to Agenda<br><u>SPR23054</u><br>COS Training Resource Center                                                                                                                                                                                                                                                                                           |
| ITEM NO: 7<br>SITE PLAN NO:<br>PROJECT TITLE:<br>DESCRIPTION:<br>APPLICANT:<br>OWNER:                                                                                                                       | Added to Agenda<br><u>SPR23054</u><br>COS Training Resource Center<br>On Demand, Customized Skills Training/Skills Assessment for Visalia Industrial Park Employers. (BRP)<br>Jorge Zegarra                                                                                                                                                                  |
| ITEM NO: 7<br>SITE PLAN NO:<br>PROJECT TITLE:<br>DESCRIPTION:<br>APPLICANT:<br>OWNER:<br>APN:                                                                                                               | Added to Agenda<br><u>SPR23054</u><br>COS Training Resource Center<br>On Demand, Customized Skills Training/Skills Assessment for Visalia Industrial Park Employers. (BRP)<br>Jorge Zegarra<br>AMERICAN INCORPORATED                                                                                                                                         |
| ITEM NO: 7<br>SITE PLAN NO:<br>PROJECT TITLE:<br>DESCRIPTION:<br>APPLICANT:<br>OWNER:<br>APN:<br>LOCATION:<br>ITEM NO: 8                                                                                    | Added to Agenda<br>SPR23054<br>COS Training Resource Center<br>On Demand, Customized Skills Training/Skills Assessment for Visalia Industrial Park Employers. (BRP)<br>Jorge Zegarra<br>AMERICAN INCORPORATED<br>081170013<br>231 S KELSEY ST<br>Added to Agenda                                                                                             |
| ITEM NO: 7<br>SITE PLAN NO:<br>PROJECT TITLE:<br>DESCRIPTION:<br>APPLICANT:<br>OWNER:<br>APN:<br>LOCATION:<br>ITEM NO: 8<br>SITE PLAN NO:                                                                   | Added to Agenda<br>SPR23054<br>COS Training Resource Center<br>On Demand, Customized Skills Training/Skills Assessment for Visalia Industrial Park Employers. (BRP)<br>Jorge Zegarra<br>AMERICAN INCORPORATED<br>081170013<br>231 S KELSEY ST<br>Added to Agenda<br>SPR23055                                                                                 |
| ITEM NO: 7<br>SITE PLAN NO:<br>PROJECT TITLE:<br>DESCRIPTION:<br>APPLICANT:<br>OWNER:<br>APN:<br>LOCATION:<br>ITEM NO: 8<br>SITE PLAN NO:<br>PROJECT TITLE:                                                 | Added to Agenda<br>SPR23054<br>COS Training Resource Center<br>On Demand, Customized Skills Training/Skills Assessment for Visalia Industrial Park Employers. (BRP)<br>Jorge Zegarra<br>AMERICAN INCORPORATED<br>081170013<br>231 S KELSEY ST<br>Added to Agenda<br>SPR23055<br>Glicks                                                                       |
| ITEM NO: 7<br>SITE PLAN NO:<br>PROJECT TITLE:<br>DESCRIPTION:<br>APPLICANT:<br>OWNER:<br>APN:<br>LOCATION:<br>ITEM NO: 8<br>SITE PLAN NO:<br>PROJECT TITLE:<br>DESCRIPTION:                                 | Added to Agenda<br>SPR23054<br>COS Training Resource Center<br>On Demand, Customized Skills Training/Skills Assessment for Visalia Industrial Park Employers. (BRP)<br>Jorge Zegarra<br>AMERICAN INCORPORATED<br>081170013<br>231 S KELSEY ST<br>Added to Agenda<br>SPR23055<br>Glicks<br>Kitchen Remodel (C-MU)                                             |
| ITEM NO: 7<br>SITE PLAN NO:<br>PROJECT TITLE:<br>DESCRIPTION:<br>APPLICANT:<br>OWNER:<br>APN:<br>LOCATION:<br>ITEM NO: 8<br>SITE PLAN NO:<br>PROJECT TITLE:<br>DESCRIPTION:<br>APPLICANT:                   | Added to Agenda<br>SPR23054<br>COS Training Resource Center<br>On Demand, Customized Skills Training/Skills Assessment for Visalia Industrial Park Employers. (BRP)<br>Jorge Zegarra<br>AMERICAN INCORPORATED<br>081170013<br>231 S KELSEY ST<br>Added to Agenda<br>SPR23055<br>Glicks<br>Kitchen Remodel (C-MU)<br>Larry Lewis                              |
| ITEM NO: 7<br>SITE PLAN NO:<br>PROJECT TITLE:<br>DESCRIPTION:<br>APPLICANT:<br>OWNER:<br>APN:<br>LOCATION:<br>ITEM NO: 8<br>SITE PLAN NO:<br>PROJECT TITLE:<br>DESCRIPTION:<br>APPLICANT:<br>OWNER:         | Added to Agenda<br>SPR23054<br>COS Training Resource Center<br>On Demand, Customized Skills Training/Skills Assessment for Visalia Industrial Park Employers. (BRP)<br>Jorge Zegarra<br>AMERICAN INCORPORATED<br>081170013<br>231 S KELSEY ST<br>Added to Agenda<br>SPR23055<br>Glicks<br>Kitchen Remodel (C-MU)                                             |
| ITEM NO: 7<br>SITE PLAN NO:<br>PROJECT TITLE:<br>DESCRIPTION:<br>APPLICANT:<br>OWNER:<br>APN:<br>LOCATION:<br>ITEM NO: 8<br>SITE PLAN NO:<br>PROJECT TITLE:<br>DESCRIPTION:<br>APPLICANT:<br>OWNER:<br>APN: | Added to Agenda<br>SPR23054<br>COS Training Resource Center<br>On Demand, Customized Skills Training/Skills Assessment for Visalia Industrial Park Employers. (BRP)<br>Jorge Zegarra<br>AMERICAN INCORPORATED<br>081170013<br>231 S KELSEY ST<br>Added to Agenda<br>SPR23055<br>Glicks<br>Kitchen Remodel (C-MU)<br>Larry Lewis<br>GLICKS OLD FASH M MKT INC |