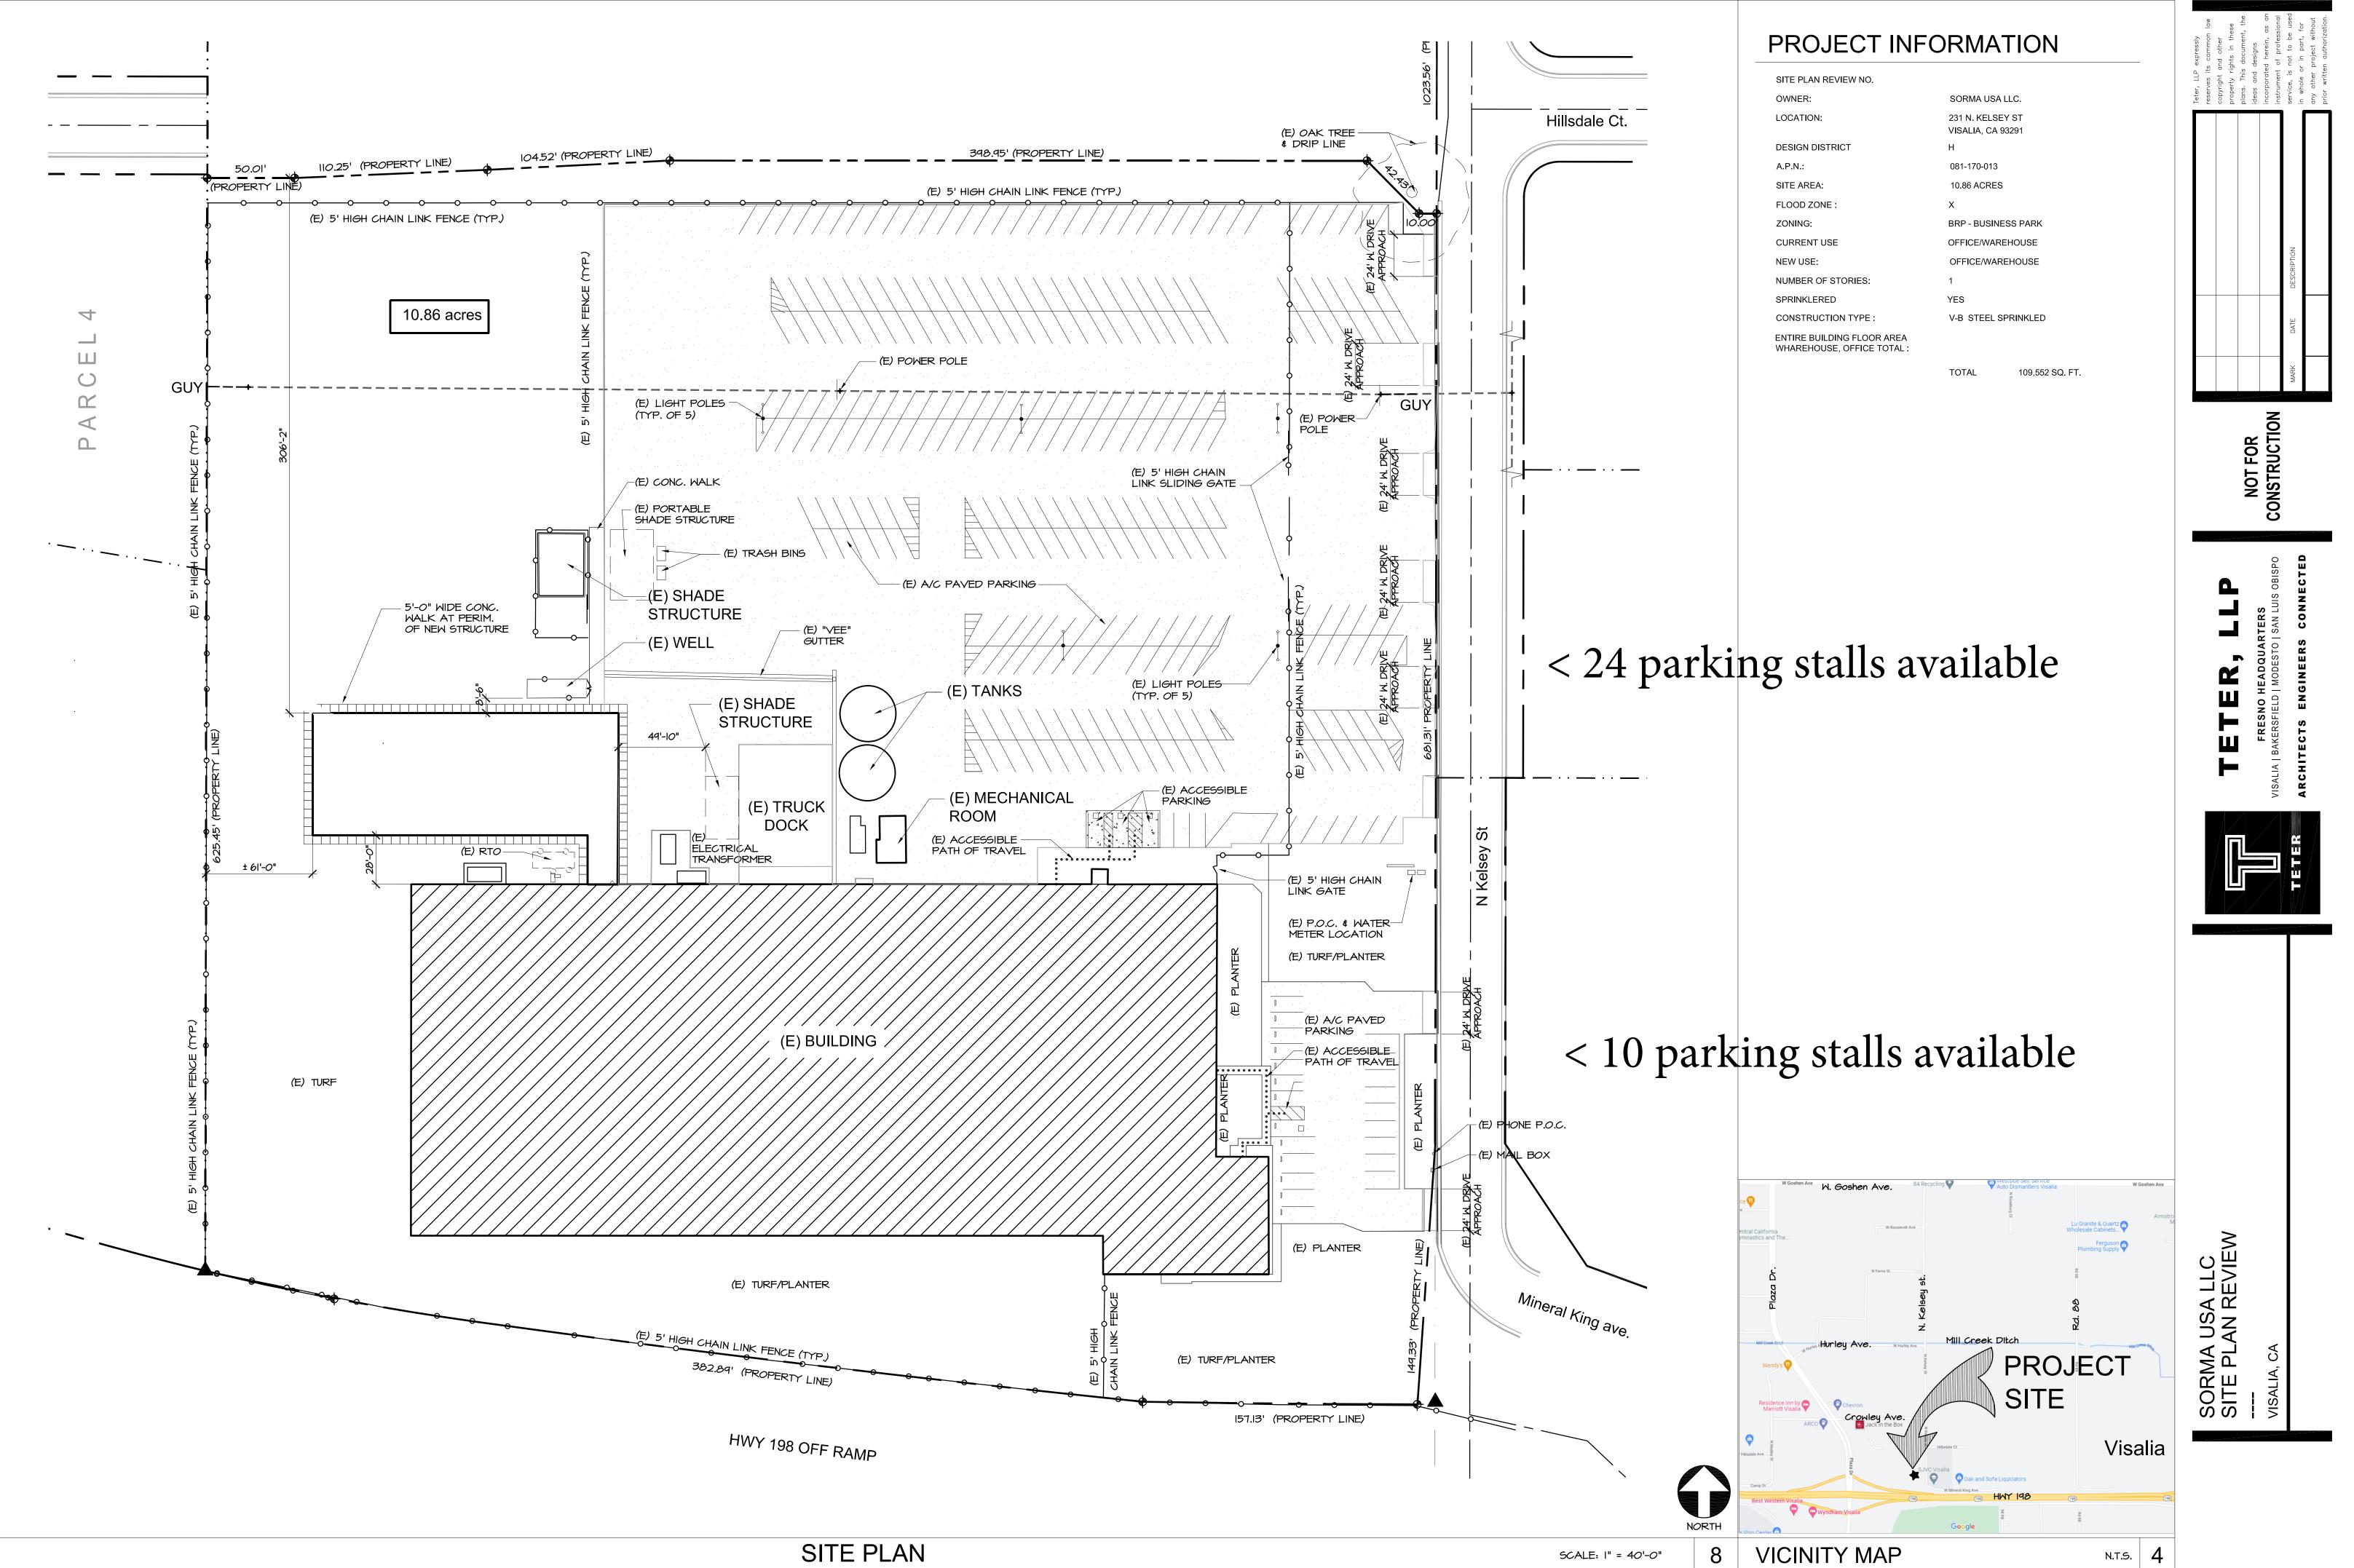

### SITE PLAN REVIEW AGENDA 3/29/2023 - 9:00 A.M. (Via Microsoft Teams)

To review supporting documents, click on the "SITE PLAN NO" link, then click on "Record Info" / "Attachments"

| ITEM NO: 5<br>SITE PLAN NO:                                                                                                                                                                                 | Added to Agenda                                                                                                                                                                                                                                                                                                                                              |
|-------------------------------------------------------------------------------------------------------------------------------------------------------------------------------------------------------------|--------------------------------------------------------------------------------------------------------------------------------------------------------------------------------------------------------------------------------------------------------------------------------------------------------------------------------------------------------------|
|                                                                                                                                                                                                             | Grace Bible Church Visalia                                                                                                                                                                                                                                                                                                                                   |
|                                                                                                                                                                                                             | Removal of Structures; Temporary Parking (R-1-5)                                                                                                                                                                                                                                                                                                             |
| OWNER:                                                                                                                                                                                                      | CH-VISALIA EVANGELICAL FREE CHURCH<br>SAVAGE SUSAN E(TR)(SAVAGE REV TR)                                                                                                                                                                                                                                                                                      |
| APN:                                                                                                                                                                                                        | 093274002<br>093274009                                                                                                                                                                                                                                                                                                                                       |
| LOCATION:                                                                                                                                                                                                   | 128 S MARTIN ST                                                                                                                                                                                                                                                                                                                                              |
| ITEM NO: 6<br>SITE PLAN NO:                                                                                                                                                                                 | SPR23053                                                                                                                                                                                                                                                                                                                                                     |
| PROJECT TITLE:                                                                                                                                                                                              | PC22-050 Ben Maddox & Houston 2                                                                                                                                                                                                                                                                                                                              |
|                                                                                                                                                                                                             | Medical Office Building, Quick Service Restaurant with Drive-thru, and Multi-family Residential Tract Consisting of 80 Units and a Resource Center. (C-N/RM2)                                                                                                                                                                                                |
|                                                                                                                                                                                                             | Robert Lopez                                                                                                                                                                                                                                                                                                                                                 |
|                                                                                                                                                                                                             | FARSAKIAN PROPERTIES LLC<br>098200070                                                                                                                                                                                                                                                                                                                        |
| APN:                                                                                                                                                                                                        | 098200070                                                                                                                                                                                                                                                                                                                                                    |
|                                                                                                                                                                                                             |                                                                                                                                                                                                                                                                                                                                                              |
| LOCATION:                                                                                                                                                                                                   | 1308 E HOUSTON AVE                                                                                                                                                                                                                                                                                                                                           |
| ITEM NO: 7                                                                                                                                                                                                  | Added to Agenda                                                                                                                                                                                                                                                                                                                                              |
| ITEM NO: 7<br>SITE PLAN NO:                                                                                                                                                                                 | Added to Agenda<br><u>SPR23054</u>                                                                                                                                                                                                                                                                                                                           |
| ITEM NO: 7<br>SITE PLAN NO:<br>PROJECT TITLE:                                                                                                                                                               | Added to Agenda<br><u>SPR23054</u><br>COS Training Resource Center                                                                                                                                                                                                                                                                                           |
| ITEM NO: 7<br>SITE PLAN NO:<br>PROJECT TITLE:<br>DESCRIPTION:                                                                                                                                               | Added to Agenda<br><u>SPR23054</u><br>COS Training Resource Center<br>On Demand, Customized Skills Training/Skills Assessment for Visalia Industrial Park Employers. (BRP)                                                                                                                                                                                   |
| ITEM NO: 7<br>SITE PLAN NO:<br>PROJECT TITLE:<br>DESCRIPTION:<br>APPLICANT:                                                                                                                                 | Added to Agenda<br><u>SPR23054</u><br>COS Training Resource Center                                                                                                                                                                                                                                                                                           |
| ITEM NO: 7<br>SITE PLAN NO:<br>PROJECT TITLE:<br>DESCRIPTION:<br>APPLICANT:<br>OWNER:                                                                                                                       | Added to Agenda<br><u>SPR23054</u><br>COS Training Resource Center<br>On Demand, Customized Skills Training/Skills Assessment for Visalia Industrial Park Employers. (BRP)<br>Jorge Zegarra                                                                                                                                                                  |
| ITEM NO: 7<br>SITE PLAN NO:<br>PROJECT TITLE:<br>DESCRIPTION:<br>APPLICANT:<br>OWNER:<br>APN:                                                                                                               | Added to Agenda<br><u>SPR23054</u><br>COS Training Resource Center<br>On Demand, Customized Skills Training/Skills Assessment for Visalia Industrial Park Employers. (BRP)<br>Jorge Zegarra<br>AMERICAN INCORPORATED                                                                                                                                         |
| ITEM NO: 7<br>SITE PLAN NO:<br>PROJECT TITLE:<br>DESCRIPTION:<br>APPLICANT:<br>OWNER:<br>APN:<br>LOCATION:<br>ITEM NO: 8                                                                                    | Added to Agenda<br>SPR23054<br>COS Training Resource Center<br>On Demand, Customized Skills Training/Skills Assessment for Visalia Industrial Park Employers. (BRP)<br>Jorge Zegarra<br>AMERICAN INCORPORATED<br>081170013<br>231 S KELSEY ST<br>Added to Agenda                                                                                             |
| ITEM NO: 7<br>SITE PLAN NO:<br>PROJECT TITLE:<br>DESCRIPTION:<br>APPLICANT:<br>OWNER:<br>APN:<br>LOCATION:<br>ITEM NO: 8<br>SITE PLAN NO:                                                                   | Added to Agenda<br>SPR23054<br>COS Training Resource Center<br>On Demand, Customized Skills Training/Skills Assessment for Visalia Industrial Park Employers. (BRP)<br>Jorge Zegarra<br>AMERICAN INCORPORATED<br>081170013<br>231 S KELSEY ST<br>Added to Agenda<br>SPR23055                                                                                 |
| ITEM NO: 7<br>SITE PLAN NO:<br>PROJECT TITLE:<br>DESCRIPTION:<br>APPLICANT:<br>OWNER:<br>APN:<br>LOCATION:<br>ITEM NO: 8<br>SITE PLAN NO:<br>PROJECT TITLE:                                                 | Added to Agenda<br>SPR23054<br>COS Training Resource Center<br>On Demand, Customized Skills Training/Skills Assessment for Visalia Industrial Park Employers. (BRP)<br>Jorge Zegarra<br>AMERICAN INCORPORATED<br>081170013<br>231 S KELSEY ST<br>Added to Agenda<br>SPR23055<br>Glicks                                                                       |
| ITEM NO: 7<br>SITE PLAN NO:<br>PROJECT TITLE:<br>DESCRIPTION:<br>APPLICANT:<br>OWNER:<br>APN:<br>LOCATION:<br>ITEM NO: 8<br>SITE PLAN NO:<br>PROJECT TITLE:<br>DESCRIPTION:                                 | Added to Agenda<br>SPR23054<br>COS Training Resource Center<br>On Demand, Customized Skills Training/Skills Assessment for Visalia Industrial Park Employers. (BRP)<br>Jorge Zegarra<br>AMERICAN INCORPORATED<br>081170013<br>231 S KELSEY ST<br>Added to Agenda<br>SPR23055<br>Glicks<br>Kitchen Remodel (C-MU)                                             |
| ITEM NO: 7<br>SITE PLAN NO:<br>PROJECT TITLE:<br>DESCRIPTION:<br>APPLICANT:<br>OWNER:<br>APN:<br>LOCATION:<br>ITEM NO: 8<br>SITE PLAN NO:<br>PROJECT TITLE:<br>DESCRIPTION:<br>APPLICANT:                   | Added to Agenda<br>SPR23054<br>COS Training Resource Center<br>On Demand, Customized Skills Training/Skills Assessment for Visalia Industrial Park Employers. (BRP)<br>Jorge Zegarra<br>AMERICAN INCORPORATED<br>081170013<br>231 S KELSEY ST<br>Added to Agenda<br>SPR23055<br>Glicks<br>Kitchen Remodel (C-MU)<br>Larry Lewis                              |
| ITEM NO: 7<br>SITE PLAN NO:<br>PROJECT TITLE:<br>DESCRIPTION:<br>APPLICANT:<br>OWNER:<br>APN:<br>LOCATION:<br>ITEM NO: 8<br>SITE PLAN NO:<br>PROJECT TITLE:<br>DESCRIPTION:<br>APPLICANT:<br>OWNER:         | Added to Agenda<br>SPR23054<br>COS Training Resource Center<br>On Demand, Customized Skills Training/Skills Assessment for Visalia Industrial Park Employers. (BRP)<br>Jorge Zegarra<br>AMERICAN INCORPORATED<br>081170013<br>231 S KELSEY ST<br>Added to Agenda<br>SPR23055<br>Glicks<br>Kitchen Remodel (C-MU)                                             |
| ITEM NO: 7<br>SITE PLAN NO:<br>PROJECT TITLE:<br>DESCRIPTION:<br>APPLICANT:<br>OWNER:<br>APN:<br>LOCATION:<br>ITEM NO: 8<br>SITE PLAN NO:<br>PROJECT TITLE:<br>DESCRIPTION:<br>APPLICANT:<br>OWNER:<br>APN: | Added to Agenda<br>SPR23054<br>COS Training Resource Center<br>On Demand, Customized Skills Training/Skills Assessment for Visalia Industrial Park Employers. (BRP)<br>Jorge Zegarra<br>AMERICAN INCORPORATED<br>081170013<br>231 S KELSEY ST<br>Added to Agenda<br>SPR23055<br>Glicks<br>Kitchen Remodel (C-MU)<br>Larry Lewis<br>GLICKS OLD FASH M MKT INC |