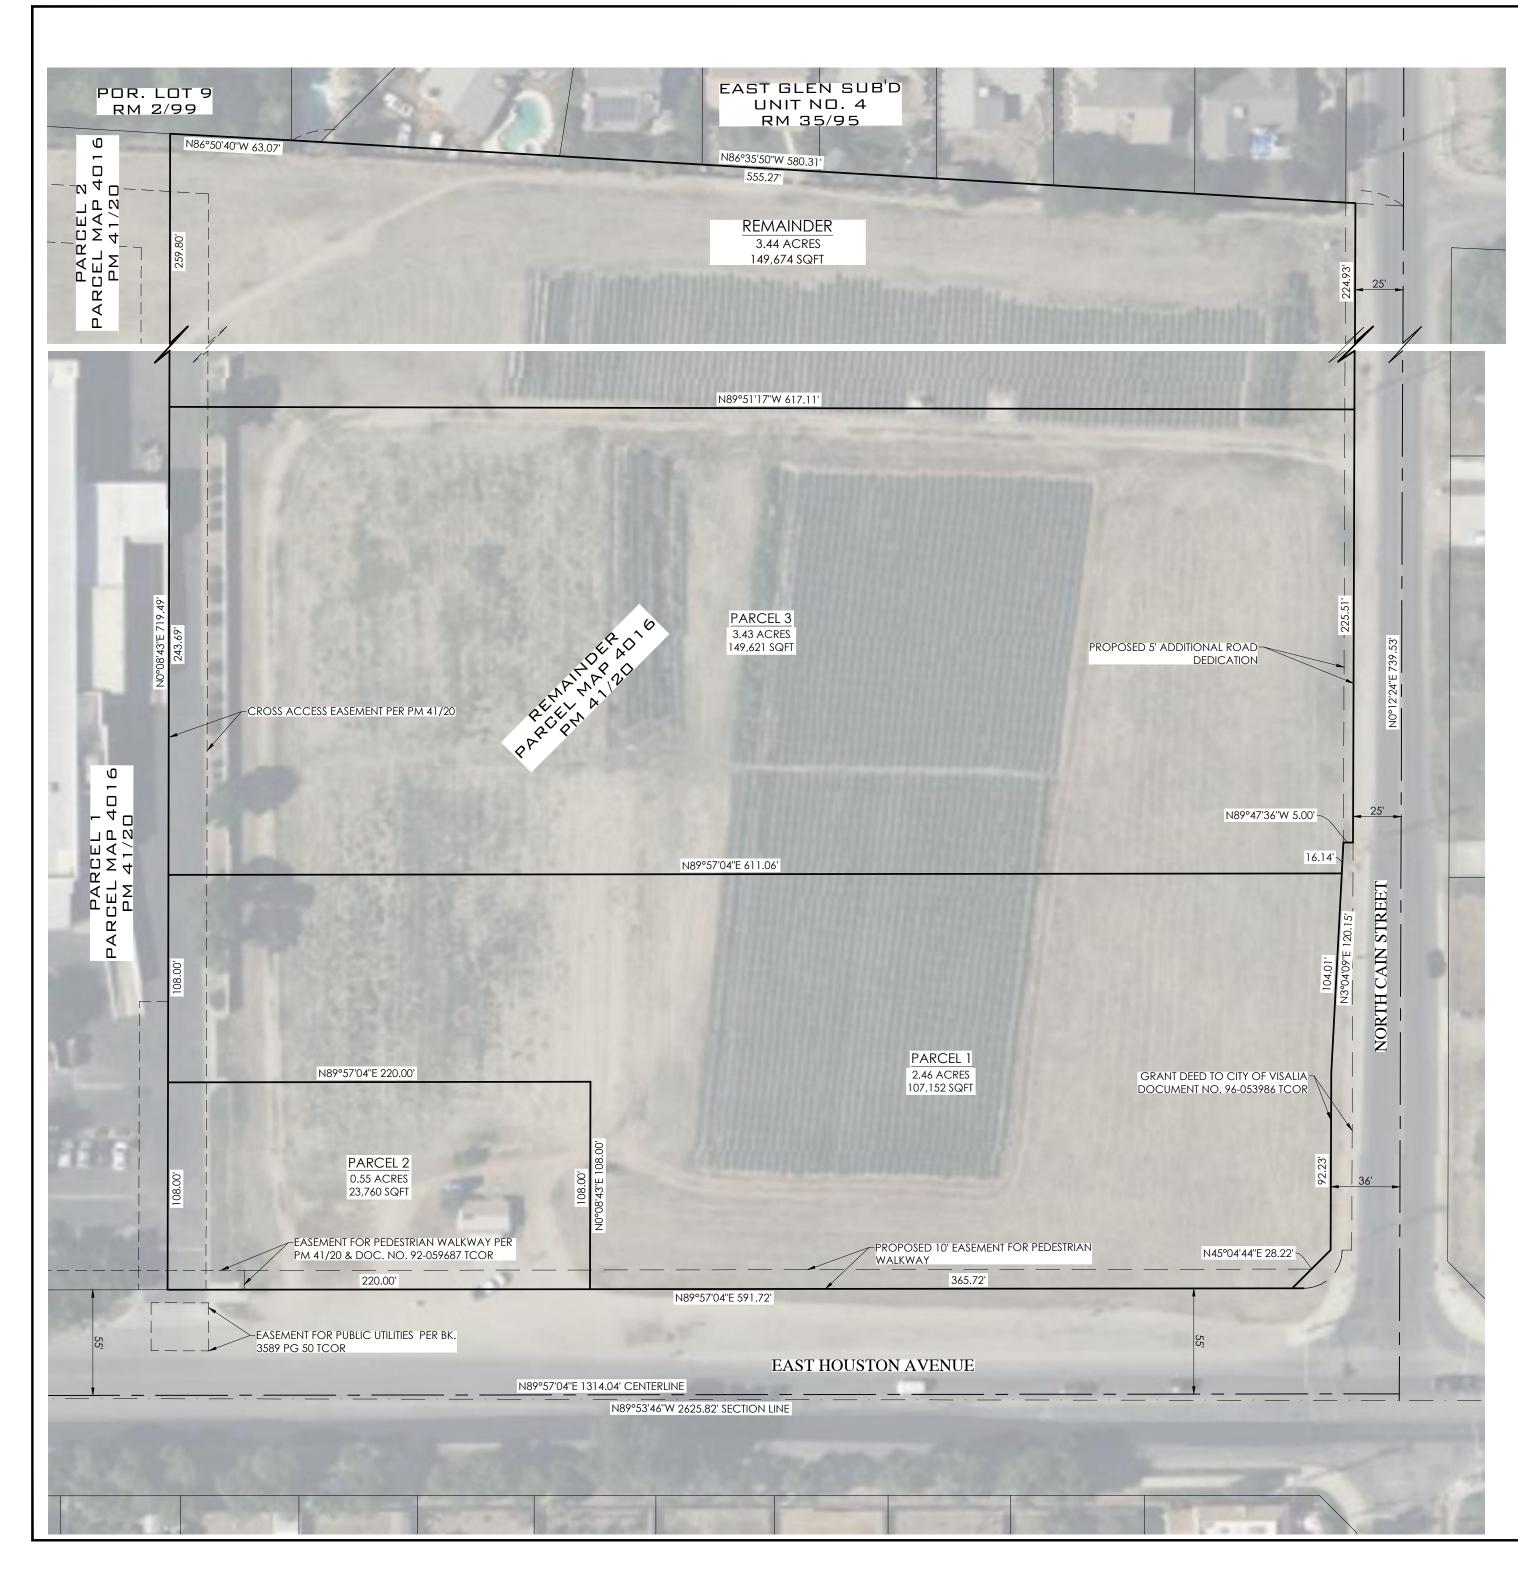

### SITE PLAN REVIEW AGENDA 3/29/2023 - 9:00 A.M. (Via Microsoft Teams)

To review supporting documents, click on the "SITE PLAN NO" link, then click on "Record Info" / "Attachments"

| ITEM NO: 5<br>SITE PLAN NO:                                                                                                                                                                                 | Added to Agenda                                                                                                                                                                                                                                                                                                                                              |
|-------------------------------------------------------------------------------------------------------------------------------------------------------------------------------------------------------------|--------------------------------------------------------------------------------------------------------------------------------------------------------------------------------------------------------------------------------------------------------------------------------------------------------------------------------------------------------------|
|                                                                                                                                                                                                             | Grace Bible Church Visalia                                                                                                                                                                                                                                                                                                                                   |
|                                                                                                                                                                                                             | Removal of Structures; Temporary Parking (R-1-5)                                                                                                                                                                                                                                                                                                             |
| OWNER:                                                                                                                                                                                                      | CH-VISALIA EVANGELICAL FREE CHURCH<br>SAVAGE SUSAN E(TR)(SAVAGE REV TR)                                                                                                                                                                                                                                                                                      |
| APN:                                                                                                                                                                                                        | 093274002<br>093274009                                                                                                                                                                                                                                                                                                                                       |
| LOCATION:                                                                                                                                                                                                   | 128 S MARTIN ST                                                                                                                                                                                                                                                                                                                                              |
| ITEM NO: 6<br>SITE PLAN NO:                                                                                                                                                                                 | SPR23053                                                                                                                                                                                                                                                                                                                                                     |
| PROJECT TITLE:                                                                                                                                                                                              | PC22-050 Ben Maddox & Houston 2                                                                                                                                                                                                                                                                                                                              |
|                                                                                                                                                                                                             | Medical Office Building, Quick Service Restaurant with Drive-thru, and Multi-family Residential Tract Consisting of 80 Units and a Resource Center. (C-N/RM2)                                                                                                                                                                                                |
|                                                                                                                                                                                                             | Robert Lopez                                                                                                                                                                                                                                                                                                                                                 |
|                                                                                                                                                                                                             | FARSAKIAN PROPERTIES LLC<br>098200070                                                                                                                                                                                                                                                                                                                        |
| APN:                                                                                                                                                                                                        | 098200070                                                                                                                                                                                                                                                                                                                                                    |
|                                                                                                                                                                                                             |                                                                                                                                                                                                                                                                                                                                                              |
| LOCATION:                                                                                                                                                                                                   | 1308 E HOUSTON AVE                                                                                                                                                                                                                                                                                                                                           |
| ITEM NO: 7                                                                                                                                                                                                  | Added to Agenda                                                                                                                                                                                                                                                                                                                                              |
| ITEM NO: 7<br>SITE PLAN NO:                                                                                                                                                                                 | Added to Agenda<br><u>SPR23054</u>                                                                                                                                                                                                                                                                                                                           |
| ITEM NO: 7<br>SITE PLAN NO:<br>PROJECT TITLE:                                                                                                                                                               | Added to Agenda<br><u>SPR23054</u><br>COS Training Resource Center                                                                                                                                                                                                                                                                                           |
| ITEM NO: 7<br>SITE PLAN NO:<br>PROJECT TITLE:<br>DESCRIPTION:                                                                                                                                               | Added to Agenda<br><u>SPR23054</u><br>COS Training Resource Center<br>On Demand, Customized Skills Training/Skills Assessment for Visalia Industrial Park Employers. (BRP)                                                                                                                                                                                   |
| ITEM NO: 7<br>SITE PLAN NO:<br>PROJECT TITLE:<br>DESCRIPTION:<br>APPLICANT:                                                                                                                                 | Added to Agenda<br><u>SPR23054</u><br>COS Training Resource Center                                                                                                                                                                                                                                                                                           |
| ITEM NO: 7<br>SITE PLAN NO:<br>PROJECT TITLE:<br>DESCRIPTION:<br>APPLICANT:<br>OWNER:                                                                                                                       | Added to Agenda<br><u>SPR23054</u><br>COS Training Resource Center<br>On Demand, Customized Skills Training/Skills Assessment for Visalia Industrial Park Employers. (BRP)<br>Jorge Zegarra                                                                                                                                                                  |
| ITEM NO: 7<br>SITE PLAN NO:<br>PROJECT TITLE:<br>DESCRIPTION:<br>APPLICANT:<br>OWNER:<br>APN:                                                                                                               | Added to Agenda<br><u>SPR23054</u><br>COS Training Resource Center<br>On Demand, Customized Skills Training/Skills Assessment for Visalia Industrial Park Employers. (BRP)<br>Jorge Zegarra<br>AMERICAN INCORPORATED                                                                                                                                         |
| ITEM NO: 7<br>SITE PLAN NO:<br>PROJECT TITLE:<br>DESCRIPTION:<br>APPLICANT:<br>OWNER:<br>APN:<br>LOCATION:<br>ITEM NO: 8                                                                                    | Added to Agenda<br>SPR23054<br>COS Training Resource Center<br>On Demand, Customized Skills Training/Skills Assessment for Visalia Industrial Park Employers. (BRP)<br>Jorge Zegarra<br>AMERICAN INCORPORATED<br>081170013<br>231 S KELSEY ST<br>Added to Agenda                                                                                             |
| ITEM NO: 7<br>SITE PLAN NO:<br>PROJECT TITLE:<br>DESCRIPTION:<br>APPLICANT:<br>OWNER:<br>APN:<br>LOCATION:<br>ITEM NO: 8<br>SITE PLAN NO:                                                                   | Added to Agenda<br>SPR23054<br>COS Training Resource Center<br>On Demand, Customized Skills Training/Skills Assessment for Visalia Industrial Park Employers. (BRP)<br>Jorge Zegarra<br>AMERICAN INCORPORATED<br>081170013<br>231 S KELSEY ST<br>Added to Agenda<br>SPR23055                                                                                 |
| ITEM NO: 7<br>SITE PLAN NO:<br>PROJECT TITLE:<br>DESCRIPTION:<br>APPLICANT:<br>OWNER:<br>APN:<br>LOCATION:<br>ITEM NO: 8<br>SITE PLAN NO:<br>PROJECT TITLE:                                                 | Added to Agenda<br>SPR23054<br>COS Training Resource Center<br>On Demand, Customized Skills Training/Skills Assessment for Visalia Industrial Park Employers. (BRP)<br>Jorge Zegarra<br>AMERICAN INCORPORATED<br>081170013<br>231 S KELSEY ST<br>Added to Agenda<br>SPR23055<br>Glicks                                                                       |
| ITEM NO: 7<br>SITE PLAN NO:<br>PROJECT TITLE:<br>DESCRIPTION:<br>APPLICANT:<br>OWNER:<br>APN:<br>LOCATION:<br>ITEM NO: 8<br>SITE PLAN NO:<br>PROJECT TITLE:<br>DESCRIPTION:                                 | Added to Agenda<br>SPR23054<br>COS Training Resource Center<br>On Demand, Customized Skills Training/Skills Assessment for Visalia Industrial Park Employers. (BRP)<br>Jorge Zegarra<br>AMERICAN INCORPORATED<br>081170013<br>231 S KELSEY ST<br>Added to Agenda<br>SPR23055<br>Glicks<br>Kitchen Remodel (C-MU)                                             |
| ITEM NO: 7<br>SITE PLAN NO:<br>PROJECT TITLE:<br>DESCRIPTION:<br>APPLICANT:<br>OWNER:<br>APN:<br>LOCATION:<br>ITEM NO: 8<br>SITE PLAN NO:<br>PROJECT TITLE:<br>DESCRIPTION:<br>APPLICANT:                   | Added to Agenda<br>SPR23054<br>COS Training Resource Center<br>On Demand, Customized Skills Training/Skills Assessment for Visalia Industrial Park Employers. (BRP)<br>Jorge Zegarra<br>AMERICAN INCORPORATED<br>081170013<br>231 S KELSEY ST<br>Added to Agenda<br>SPR23055<br>Glicks<br>Kitchen Remodel (C-MU)<br>Larry Lewis                              |
| ITEM NO: 7<br>SITE PLAN NO:<br>PROJECT TITLE:<br>DESCRIPTION:<br>APPLICANT:<br>OWNER:<br>APN:<br>LOCATION:<br>ITEM NO: 8<br>SITE PLAN NO:<br>PROJECT TITLE:<br>DESCRIPTION:<br>APPLICANT:<br>OWNER:         | Added to Agenda<br>SPR23054<br>COS Training Resource Center<br>On Demand, Customized Skills Training/Skills Assessment for Visalia Industrial Park Employers. (BRP)<br>Jorge Zegarra<br>AMERICAN INCORPORATED<br>081170013<br>231 S KELSEY ST<br>Added to Agenda<br>SPR23055<br>Glicks<br>Kitchen Remodel (C-MU)                                             |
| ITEM NO: 7<br>SITE PLAN NO:<br>PROJECT TITLE:<br>DESCRIPTION:<br>APPLICANT:<br>OWNER:<br>APN:<br>LOCATION:<br>ITEM NO: 8<br>SITE PLAN NO:<br>PROJECT TITLE:<br>DESCRIPTION:<br>APPLICANT:<br>OWNER:<br>APN: | Added to Agenda<br>SPR23054<br>COS Training Resource Center<br>On Demand, Customized Skills Training/Skills Assessment for Visalia Industrial Park Employers. (BRP)<br>Jorge Zegarra<br>AMERICAN INCORPORATED<br>081170013<br>231 S KELSEY ST<br>Added to Agenda<br>SPR23055<br>Glicks<br>Kitchen Remodel (C-MU)<br>Larry Lewis<br>GLICKS OLD FASH M MKT INC |