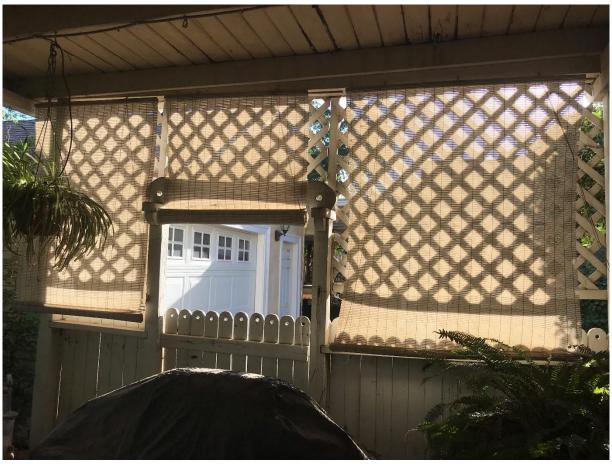

#### PROJECT DESCRIPTION

The request is to demolish and rebuild an existing 224 sq. ft. patio located in the rear yard of the project site. Per Exhibit "A" the existing patio is attached to the southwest corner of the residence onsite, fully encroaching into the five-foot side yard setback. It is 10 feet, 2 inches in height, contains wood posts with kickers, asphalt rolled roofing materials, fence boards and lattice on the western exterior (see Exhibit "D").

Per the proposed elevations in Exhibit "C" the new patio would be like the original in terms of location, height, and size. Fence boards along the western exterior are also proposed to be replaced. Materials would also be similar, consisting of Douglas Fir posts and asphalt rolled roofing material. The only changes proposed are removal of the lattice along the western

HPAC No. 2021-12

exterior, and removal of two posts along the southern patio exterior. The applicant states that the posts are not necessary to support the structure.