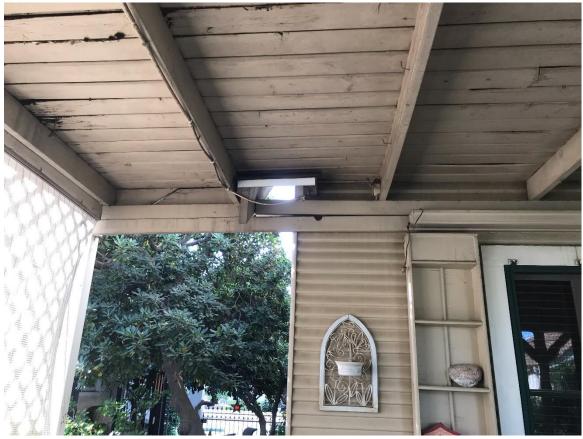

#### PROJECT DESCRIPTION

The request is to demolish and rebuild an existing 224 sq. ft. patio located in the rear yard of the project site. Per Exhibit "A" the existing patio is attached to the southwest corner of the residence onsite, fully encroaching into the five-foot side yard setback. It is 10 feet, 2 inches in height, contains wood posts with kickers, asphalt rolled roofing materials, fence boards and lattice on the western exterior (see Exhibit "D").

Per the proposed elevations in Exhibit "C" the new patio would be like the original in terms of location, height, and size. Fence boards along the western exterior are also proposed to be replaced. Materials would also be similar, consisting of Douglas Fir posts and asphalt rolled roofing material. The only changes proposed are removal of the lattice along the western

HPAC No. 2021-12

exterior, and removal of two posts along the southern patio exterior. The applicant states that the posts are not necessary to support the structure.