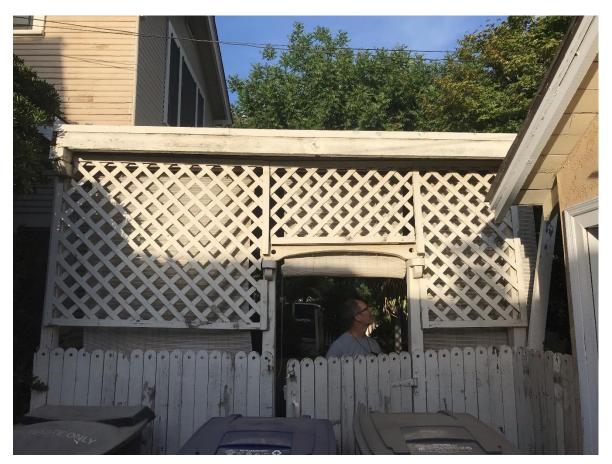

#### PROJECT DESCRIPTION

The request is to demolish and rebuild an existing 224 sq. ft. patio located in the rear yard of the project site. Per Exhibit "A" the existing patio is attached to the southwest corner of the residence onsite, fully encroaching into the five-foot side yard setback. It is 10 feet, 2 inches in height, contains wood posts with kickers, asphalt rolled roofing materials, fence boards and lattice on the western exterior (see Exhibit "D").

Per the proposed elevations in Exhibit "C" the new patio would be like the original in terms of location, height, and size. Fence boards along the western exterior are also proposed to be replaced. Materials would also be similar, consisting of Douglas Fir posts and asphalt rolled roofing material. The only changes proposed are removal of the lattice along the western

HPAC No. 2021-12

exterior, and removal of two posts along the southern patio exterior. The applicant states that the posts are not necessary to support the structure.