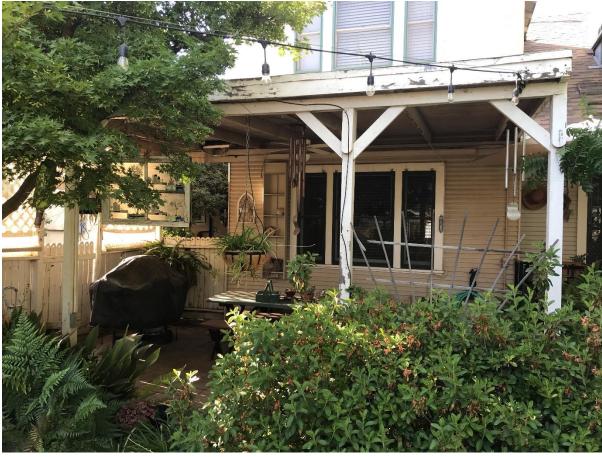

#### PROJECT DESCRIPTION

The request is to demolish and rebuild an existing 224 sq. ft. patio located in the rear yard of the project site. Per Exhibit "A" the existing patio is attached to the southwest corner of the residence onsite, fully encroaching into the five-foot side yard setback. It is 10 feet, 2 inches in height, contains wood posts with kickers, asphalt rolled roofing materials, fence boards and lattice on the western exterior (see Exhibit "D").

Per the proposed elevations in Exhibit "C" the new patio would be like the original in terms of location, height, and size. Fence boards along the western exterior are also proposed to be replaced. Materials would also be similar, consisting of Douglas Fir posts and asphalt rolled roofing material. The only changes proposed are removal of the lattice along the western

HPAC No. 2021-12

exterior, and removal of two posts along the southern patio exterior. The applicant states that the posts are not necessary to support the structure.