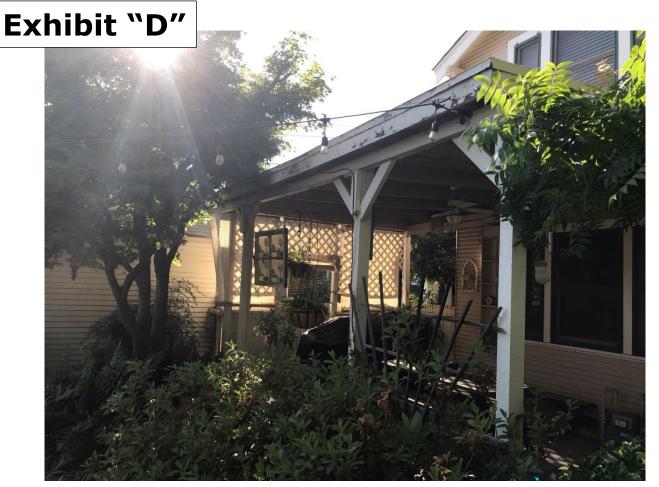

#### PROJECT DESCRIPTION

The request is to demolish and rebuild an existing 224 sq. ft. patio located in the rear yard of the project site. Per Exhibit "A" the existing patio is attached to the southwest corner of the residence onsite, fully encroaching into the five-foot side yard setback. It is 10 feet, 2 inches in height, contains wood posts with kickers, asphalt rolled roofing materials, fence boards and lattice on the western exterior (see Exhibit "D").