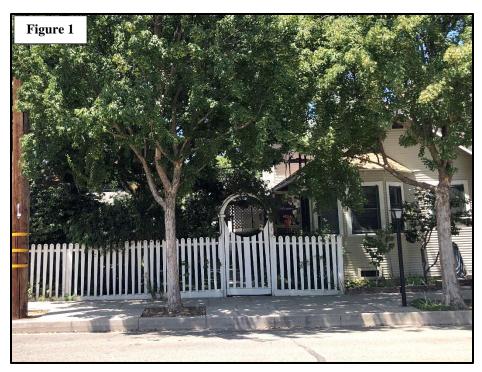

#### **Architectural Compatibility**

The proposed design of the patio as shown in "C" Exhibit is not of characteristic the historic style of the residence. However, the patio will primarily retain most of the features of the original patio, including materials and post kickers. Furthermore, the location of the patio in the rear yard, behind the residence and existing landscaping, makes it so that the structure is not visible from public street frontages (see South Stevenson Street

elevation in Figure 1). As such, the character of the historic residence is not disrupted. Given the above, staff has determined that the project is acceptable as conditioned.