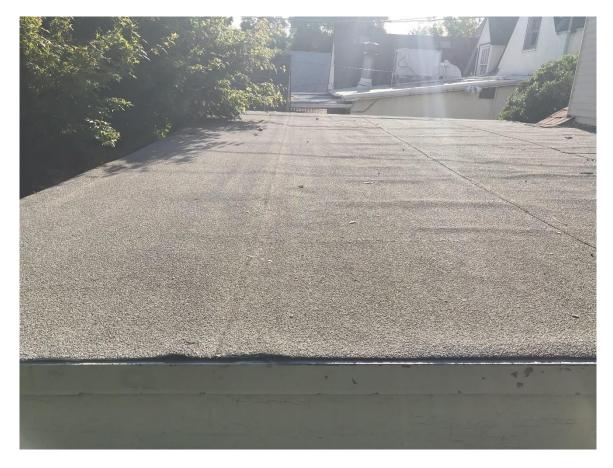

#### PROJECT DESCRIPTION

The request is to demolish and rebuild an existing 224 sq. ft. patio located in the rear yard of the project site. Per Exhibit "A" the existing patio is attached to the southwest corner of the residence onsite, fully encroaching into the five-foot side yard setback. It is 10 feet, 2 inches in height, contains wood posts with kickers, asphalt rolled roofing materials, fence boards and lattice on the western exterior (see Exhibit "D").

Per the proposed elevations in Exhibit "C" the new patio would be like the original in terms of location, height, and size. Fence boards along the western exterior are also proposed to be replaced. Materials would also be similar, consisting of Douglas Fir posts and asphalt rolled roofing material. The only changes proposed are removal of the lattice along the western