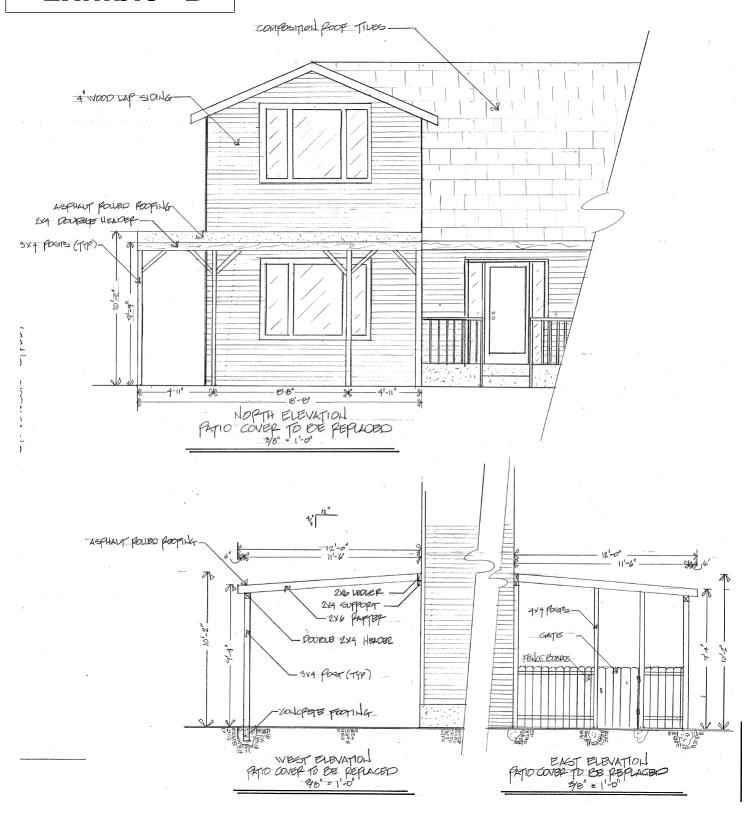

Per the proposed elevations in Exhibit "C" the new patio would be like the original in terms of location, height, and size. Fence boards along the western exterior are also proposed to be replaced. Materials would also be similar, consisting of Douglas Fir posts and asphalt rolled roofing material. The only changes proposed are removal of the lattice along the western

HPAC No. 2021-12

exterior, and removal of two posts along the southern patio exterior. The applicant states that the posts are not necessary to support the structure.