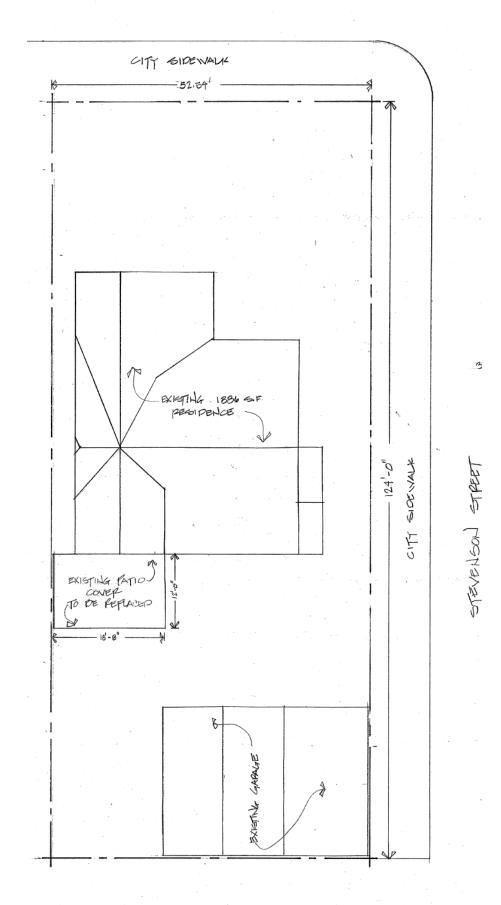

#### PROJECT DESCRIPTION

The request is to demolish and rebuild an existing 224 sq. ft. patio located in the rear yard of the project site. Per Exhibit "A" the existing patio is attached to the southwest corner of the residence onsite, fully encroaching into the five-foot side yard setback. It is 10 feet, 2 inches in height, contains wood posts with kickers, asphalt rolled roofing materials, fence boards and lattice on the western exterior (see Exhibit "D").